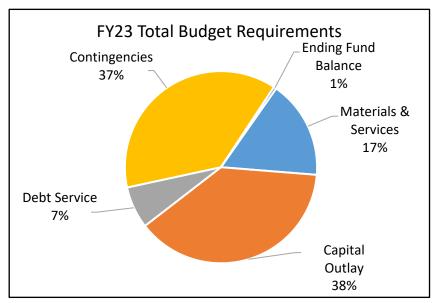

### **Highlights of the 2022-23 Budget:**

- The county's FY 2022-23 budget is \$3.3 billion, \$334 million (11%) higher than the current year revised budget.
- As a result of new and increased funding sources the County Chair did not ask for budget reductions from county departments during the budget creation process.
- The FY 23 Joint Office of Homeless Services budget is \$262 million, a \$69 million increase from the prior year adopted budget.
- The county is budgeting for 5,732 FTE positions next year, an increase from prior years. The new positions are concentrated in the health and human services area and are funded by increased state allocations and General Fund revenues.

### **Annual Report**

|                                | 2019-20         | 2020-21       | 2021-22       | 2022-23       | Budget |
|--------------------------------|-----------------|---------------|---------------|---------------|--------|
|                                | Actual          | Actual        | Revised       | Adopted       | Change |
| SUMMARY OF ALL FUNDS           |                 |               |               |               |        |
| Property Tax Breakdown:        |                 |               | •             |               |        |
| Permanent Rate                 | 310,192,488     | 323,890,275   | 330,151,632   | 347,503,529   | 5%     |
| Local Option Levy              | 3,319,359       | 3,403,134     | 3,350,683     | 3,599,578     | 7%     |
| GO Debt Taxes                  | 0               | 0             | 49,935,797    | 51,974,193    | 4%     |
| Prior Years Taxes              | 5,478,824       | 6,463,437     | 6,138,193     | 7,206,835     | 17%    |
| Payments in Lieu of            | 367,305         | 342,245       | 60,000        | 156,329       | 161%   |
| <b>Total Property Taxes</b>    | 319,357,976     | 334,099,091   | 389,636,305   | 410,440,464   | 5%     |
| Resources:                     |                 |               |               |               |        |
| Beginning Fund Balance         | 409,588,978     | 360,541,491   | 794,658,282   | 956,915,597   | 20%    |
| Property Taxes                 | 319,357,976     | 334,099,091   | 389,636,305   | 410,440,464   | 5%     |
| Other Taxes                    | 170,593,348     | 175,467,283   | 271,491,530   | 323,990,475   | 19%    |
| Intergovernmental Revenue      | 518,350,538     | 620,316,366   | 844,640,261   | 853,962,918   | 1%     |
| Fees and Charges               | 532,900,453     | 557,505,316   | 629,128,428   | 667,008,918   | 6%     |
| Other Income                   | 33,609,861      | 70,122,895    | 40,284,396    | 42,231,816    | 5%     |
| Debt Proceeds                  | 16,347,415      | 479,688,132   | 539,985       | 28,453,741    | 5169%  |
| Transfers In                   | 20,127,589      | 19,882,839    | 20,256,270    | 41,407,483    | 104%   |
| TOTAL RESOURCES                | 2,020,876,158   | 2,617,623,413 | 2,990,635,457 | 3,324,411,412 | 11%    |
| Requirements by Object:        |                 |               |               |               |        |
| Personnel Services             | 675,733,889     | 709,153,170   | 795,262,534   | 881,055,665   | 11%    |
| Materials & Services           | 895,856,785     | 859,998,743   | 1,702,531,615 | 1,757,965,180 | 3%     |
| Capital Outlay                 | 5,640,829       | 10,902,875    | 27,113,556    | 71,433,599    | 163%   |
| Debt Service                   | 59,842,802      | 144,377,693   | 116,818,635   | 118,214,525   | 1%     |
| Fund Transfers                 | 20,127,589      | 19,882,839    | 20,256,270    | 41,407,483    | 104%   |
| Contingencies                  | 0               | 0             | 38,602,599    | 88,542,364    | 129%   |
| Ending Fund Balance            | 363,674,264     | 873,308,093   | 290,050,248   | 365,792,596   | 26%    |
| TOTAL REQUIREMENTS             | 2,020,876,158   | 2,617,623,413 | 2,990,635,457 | 3,324,411,412 | 11%    |
| SUMMARY OF BUDGET - BY FUND    |                 |               |               |               |        |
| General Fund                   | 713,453,390     | 760,290,330   | 691,917,269   | 800,344,569   | 16%    |
| Road Fund                      | 58,527,906      | 60,595,239    | 70,336,550    | 77,566,707    | 10%    |
| Bicycle Path Construction Fund | 468,222         | 580,132       | 681,476       | 113,923       | -83%   |
| Recreation Fund                | 35,112          | 28,544        | 50,000        | 40,000        | -20%   |
| Federal/State Program Fund     | 357,213,878     | 376,868,434   | 377,927,820   | 379,743,881   | 0%     |
| County School Fund             | 49,360          | 53,264        | 80,300        | 80,125        | 0%     |
| Animal Control Fund            | 3,345,870       | 3,770,277     | 4,292,080     | 3,864,186     | -10%   |
| Willamette River Bridge Fund   | 11,169,177      | 24,876,545    | 45,408,378    | 50,887,564    | 12%    |
| Library Fund                   | 86,831,671      | 81,868,993    | 95,972,034    | 100,341,769   | 5%     |
| Special Excise Taxes Fund      | 36,117,195      | 15,895,628    | 30,187,210    | 35,315,375    | 17%    |
| Land Corner Preservation Fund  | 4,223,747       | 4,906,002     | 4,787,919     | 5,300,439     | 11%    |
| Inmate Welfare Fund            | 1,366,864<br>F- | 1,253,074     | 1,183,702     | 1,447,151     | 22%    |
|                                | Г-              | J             |               |               |        |