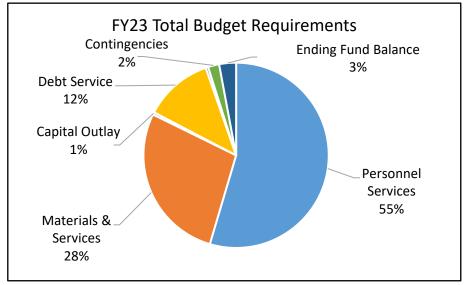

### **Annual Report**

|                                | 2019-20         | 2020-21       | 2021-22       | 2022-23       | Budget |
|--------------------------------|-----------------|---------------|---------------|---------------|--------|
|                                | Actual          | Actual        | Revised       | Adopted       | Change |
| SUMMARY OF ALL FUNDS           |                 |               |               |               |        |
| Property Tax Breakdown:        |                 |               | •             |               |        |
| Permanent Rate                 | 310,192,488     | 323,890,275   | 330,151,632   | 347,503,529   | 5%     |
| Local Option Levy              | 3,319,359       | 3,403,134     | 3,350,683     | 3,599,578     | 7%     |
| GO Debt Taxes                  | 0               | 0             | 49,935,797    | 51,974,193    | 4%     |
| Prior Years Taxes              | 5,478,824       | 6,463,437     | 6,138,193     | 7,206,835     | 17%    |
| Payments in Lieu of            | 367,305         | 342,245       | 60,000        | 156,329       | 161%   |
| <b>Total Property Taxes</b>    | 319,357,976     | 334,099,091   | 389,636,305   | 410,440,464   | 5%     |
| Resources:                     |                 |               |               |               |        |
| Beginning Fund Balance         | 409,588,978     | 360,541,491   | 794,658,282   | 956,915,597   | 20%    |
| Property Taxes                 | 319,357,976     | 334,099,091   | 389,636,305   | 410,440,464   | 5%     |
| Other Taxes                    | 170,593,348     | 175,467,283   | 271,491,530   | 323,990,475   | 19%    |
| Intergovernmental Revenue      | 518,350,538     | 620,316,366   | 844,640,261   | 853,962,918   | 1%     |
| Fees and Charges               | 532,900,453     | 557,505,316   | 629,128,428   | 667,008,918   | 6%     |
| Other Income                   | 33,609,861      | 70,122,895    | 40,284,396    | 42,231,816    | 5%     |
| Debt Proceeds                  | 16,347,415      | 479,688,132   | 539,985       | 28,453,741    | 5169%  |
| Transfers In                   | 20,127,589      | 19,882,839    | 20,256,270    | 41,407,483    | 104%   |
| TOTAL RESOURCES                | 2,020,876,158   | 2,617,623,413 | 2,990,635,457 | 3,324,411,412 | 11%    |
| Requirements by Object:        |                 |               |               |               |        |
| Personnel Services             | 675,733,889     | 709,153,170   | 795,262,534   | 881,055,665   | 11%    |
| Materials & Services           | 895,856,785     | 859,998,743   | 1,702,531,615 | 1,757,965,180 | 3%     |
| Capital Outlay                 | 5,640,829       | 10,902,875    | 27,113,556    | 71,433,599    | 163%   |
| Debt Service                   | 59,842,802      | 144,377,693   | 116,818,635   | 118,214,525   | 1%     |
| Fund Transfers                 | 20,127,589      | 19,882,839    | 20,256,270    | 41,407,483    | 104%   |
| Contingencies                  | 0               | 0             | 38,602,599    | 88,542,364    | 129%   |
| Ending Fund Balance            | 363,674,264     | 873,308,093   | 290,050,248   | 365,792,596   | 26%    |
| TOTAL REQUIREMENTS             | 2,020,876,158   | 2,617,623,413 | 2,990,635,457 | 3,324,411,412 | 11%    |
| SUMMARY OF BUDGET - BY FUND    |                 |               |               |               |        |
| General Fund                   | 713,453,390     | 760,290,330   | 691,917,269   | 800,344,569   | 16%    |
| Road Fund                      | 58,527,906      | 60,595,239    | 70,336,550    | 77,566,707    | 10%    |
| Bicycle Path Construction Fund | 468,222         | 580,132       | 681,476       | 113,923       | -83%   |
| Recreation Fund                | 35,112          | 28,544        | 50,000        | 40,000        | -20%   |
| Federal/State Program Fund     | 357,213,878     | 376,868,434   | 377,927,820   | 379,743,881   | 0%     |
| County School Fund             | 49,360          | 53,264        | 80,300        | 80,125        | 0%     |
| Animal Control Fund            | 3,345,870       | 3,770,277     | 4,292,080     | 3,864,186     | -10%   |
| Willamette River Bridge Fund   | 11,169,177      | 24,876,545    | 45,408,378    | 50,887,564    | 12%    |
| Library Fund                   | 86,831,671      | 81,868,993    | 95,972,034    | 100,341,769   | 5%     |
| Special Excise Taxes Fund      | 36,117,195      | 15,895,628    | 30,187,210    | 35,315,375    | 17%    |
| Land Corner Preservation Fund  | 4,223,747       | 4,906,002     | 4,787,919     | 5,300,439     | 11%    |
| Inmate Welfare Fund            | 1,366,864<br>F- | 1,253,074     | 1,183,702     | 1,447,151     | 22%    |
|                                | Г-              | J             |               |               |        |