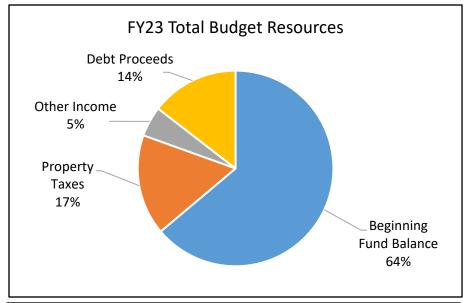

### **Highlights of the 2022-23 Budget:**

- The county's FY 2022-23 budget is \$3.3 billion, \$334 million (11%) higher than the current year revised budget.
- As a result of new and increased funding sources the County Chair did not ask for budget reductions from county departments during the budget creation process.
- The FY 23 Joint Office of Homeless Services budget is \$262 million, a \$69 million increase from the prior year adopted budget.
- The county is budgeting for 5,732 FTE positions next year, an increase from prior years. The new positions are concentrated in the health and human services area and are funded by increased state allocations and General Fund revenues.

| Multnomah County                    | 2019-20       | 2020-21       | 2021-22       | 2022-23       |
|-------------------------------------|---------------|---------------|---------------|---------------|
| Assessed Value in Billions          | \$77.609      | \$81.143      | \$85.289      | \$89.181      |
| Real Market Value (M-5) in Billions | \$176.571     | \$184.074     | \$194.226     | \$208.981     |
| Property Tax Rate Extended:         |               |               |               |               |
| Operations                          | \$4.3434      | \$4.3434      | \$4.3434      | \$3.3434      |
| Historical Society Local Option     | \$0.0500      | \$0.0500      | \$0.0500      | \$0.0050      |
| Debt Service                        | \$0.0000      | \$0.0000      | \$0.5951      | \$0.5913      |
| Total Property Tax Rate             | \$4.8434      | \$4.8434      | \$4.9885      | \$3.9397      |
| Measure 5 Loss                      | \$-13,562,520 | \$-15,294,711 | \$-15,414,896 | \$-14,430,999 |
| Number of Employees (FTE's)         | 5,152         | 5,185         | 5,279         | 5,732         |