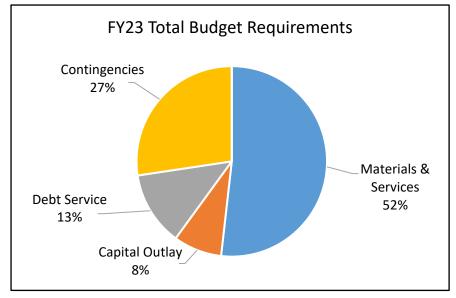

ts:                               |           |           |  |  |  |
| Cash & Investments                    | 161,168   | 216,942   |  |  |  |
| Fixed Assets                          | 2,364,168 | 2,277,124 |  |  |  |
| TOTAL ASSETS                          | 2,525,336 | 2,494,066 |  |  |  |
|                                       |           |           |  |  |  |
| Liabilities and Equity:               |           |           |  |  |  |
| Liabilities                           | 1,203,473 | 1,146,589 |  |  |  |
| Equity                                | 1,322,863 | 1,347,477 |  |  |  |
| TOTAL LIABILITIES AND                 |           |           |  |  |  |
| EQUITY                                | 2,526,336 | 2,494,066 |  |  |  |

This district has only one fund ~ the General Fund.





#### Established 1932

#### CORBETT WATER DISTRICT

PO Box 6 Corbett, Oregon 97019 www.corbettwaterdistrict.com 503-695-2284

#### **Background:**

Five board members elected to four-year terms serve without compensation. The Corbett Water District's boundaries are nine miles long and three miles wide. The district provides 1,083 connections, with projected growth expected to be minimal. The North and South Forks of Gordon Creek act as the district's only water source. The district maintains a water treatment plant, an extensive system of pipes, and six storage tanks. It also provides water for fire protection.

The district supplies water to approximately 22 square miles in the eastern unincorporated portion of Multnomah County lying between Troutdale and the Mt. Hood National Forest, o