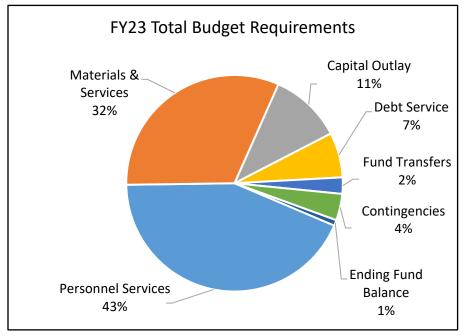

### **Annual Report**

|                                | 2019-20         | 2020-21       | 2021-22       | 2022-23       | Budget |
|--------------------------------|-----------------|---------------|---------------|---------------|--------|
|                                | Actual          | Actual        | Revised       | Adopted       | Change |
| SUMMARY OF ALL FUNDS           |                 |               |               |               |        |
| Property Tax Breakdown:        |                 |               | •             |               |        |
| Permanent Rate                 | 310,192,488     | 323,890,275   | 330,151,632   | 347,503,529   | 5%     |
| Local Option Levy              | 3,319,359       | 3,403,134     | 3,350,683     | 3,599,578     | 7%     |
| GO Debt Taxes                  | 0               | 0             | 49,935,797    | 51,974,193    | 4%     |
| Prior Years Taxes              | 5,478,824       | 6,463,437     | 6,138,193     | 7,206,835     | 17%    |
| Payments in Lieu of            | 367,305         | 342,245       | 60,000        | 156,329       | 161%   |
| <b>Total Property Taxes</b>    | 319,357,976     | 334,099,091   | 389,636,305   | 410,440,464   | 5%     |
| Resources:                     |                 |               |               |               |        |
| Beginning Fund Balance         | 409,588,978     | 360,541,491   | 794,658,282   | 956,915,597   | 20%    |
| Property Taxes                 | 319,357,976     | 334,099,091   | 389,636,305   | 410,440,464   | 5%     |
| Other Taxes                    | 170,593,348     | 175,467,283   | 271,491,530   | 323,990,475   | 19%    |
| Intergovernmental Revenue      | 518,350,538     | 620,316,366   | 844,640,261   | 853,962,918   | 1%     |
| Fees and Charges               | 532,900,453     | 557,505,316   | 629,128,428   | 667,008,918   | 6%     |
| Other Income                   | 33,609,861      | 70,122,895    | 40,284,396    | 42,231,816    | 5%     |
| Debt Proceeds                  | 16,347,415      | 479,688,132   | 539,985       | 28,453,741    | 5169%  |
| Transfers In                   | 20,127,589      | 19,882,839    | 20,256,270    | 41,407,483    | 104%   |
| TOTAL RESOURCES                | 2,020,876,158   | 2,617,623,413 | 2,990,635,457 | 3,324,411,412 | 11%    |
| Requirements by Object:        |                 |               |               |               |        |
| Personnel Services             | 675,733,889     | 709,153,170   | 795,262,534   | 881,055,665   | 11%    |
| Materials & Services           | 895,856,785     | 859,998,743   | 1,702,531,615 | 1,757,965,180 | 3%     |
| Capital Outlay                 | 5,640,829       | 10,902,875    | 27,113,556    | 71,433,599    | 163%   |
| Debt Service                   | 59,842,802      | 144,377,693   | 116,818,635   | 118,214,525   | 1%     |
| Fund Transfers                 | 20,127,589      | 19,882,839    | 20,256,270    | 41,407,483    | 104%   |
| Contingencies                  | 0               | 0             | 38,602,599    | 88,542,364    | 129%   |
| Ending Fund Balance            | 363,674,264     | 873,308,093   | 290,050,248   | 365,792,596   | 26%    |
| TOTAL REQUIREMENTS             | 2,020,876,158   | 2,617,623,413 | 2,990,635,457 | 3,324,411,412 | 11%    |
| SUMMARY OF BUDGET - BY FUND    |                 |               |               |               |        |
| General Fund                   | 713,453,390     | 760,290,330   | 691,917,269   | 800,344,569   | 16%    |
| Road Fund                      | 58,527,906      | 60,595,239    | 70,336,550    | 77,566,707    | 10%    |
| Bicycle Path Construction Fund | 468,222         | 580,132       | 681,476       | 113,923       | -83%   |
| Recreation Fund                | 35,112          | 28,544        | 50,000        | 40,000        | -20%   |
| Federal/State Program Fund     | 357,213,878     | 376,868,434   | 377,927,820   | 379,743,881   | 0%     |
| County School Fund             | 49,360          | 53,264        | 80,300        | 80,125        | 0%     |
| Animal Control Fund            | 3,345,870       | 3,770,277     | 4,292,080     | 3,864,186     | -10%   |
| Willamette River Bridge Fund   | 11,169,177      | 24,876,545    | 45,408,378    | 50,887,564    | 12%    |
| Library Fund                   | 86,831,671      | 81,868,993    | 95,972,034    | 100,341,769   | 5%     |
| Special Excise Taxes Fund      | 36,117,195      | 15,895,628    | 30,187,210    | 35,315,375    | 17%    |
| Land Corner Preservation Fund  | 4,223,747       | 4,906,002     | 4,787,919     | 5,300,439     | 11%    |
| Inmate Welfare Fund            | 1,366,864<br>F- | 1,253,074     | 1,183,702     | 1,447,151     | 22%    |
|                                | Г-              | J             |               |               |        |