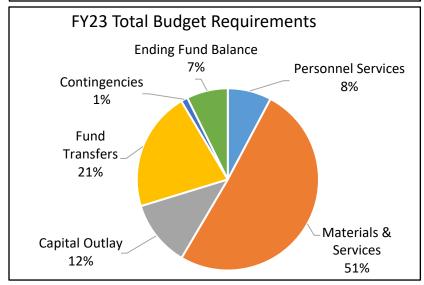

### **Annual Report**

|                                | 2019-20         | 2020-21       | 2021-22       | 2022-23       | Budget |
|--------------------------------|-----------------|---------------|---------------|---------------|--------|
|                                | Actual          | Actual        | Revised       | Adopted       | Change |
| SUMMARY OF ALL FUNDS           |                 |               |               |               |        |
| Property Tax Breakdown:        |                 |               | •             |               |        |
| Permanent Rate                 | 310,192,488     | 323,890,275   | 330,151,632   | 347,503,529   | 5%     |
| Local Option Levy              | 3,319,359       | 3,403,134     | 3,350,683     | 3,599,578     | 7%     |
| GO Debt Taxes                  | 0               | 0             | 49,935,797    | 51,974,193    | 4%     |
| Prior Years Taxes              | 5,478,824       | 6,463,437     | 6,138,193     | 7,206,835     | 17%    |
| Payments in Lieu of            | 367,305         | 342,245       | 60,000        | 156,329       | 161%   |
| <b>Total Property Taxes</b>    | 319,357,976     | 334,099,091   | 389,636,305   | 410,440,464   | 5%     |
| Resources:                     |                 |               |               |               |        |
| Beginning Fund Balance         | 409,588,978     | 360,541,491   | 794,658,282   | 956,915,597   | 20%    |
| Property Taxes                 | 319,357,976     | 334,099,091   | 389,636,305   | 410,440,464   | 5%     |
| Other Taxes                    | 170,593,348     | 175,467,283   | 271,491,530   | 323,990,475   | 19%    |
| Intergovernmental Revenue      | 518,350,538     | 620,316,366   | 844,640,261   | 853,962,918   | 1%     |
| Fees and Charges               | 532,900,453     | 557,505,316   | 629,128,428   | 667,008,918   | 6%     |
| Other Income                   | 33,609,861      | 70,122,895    | 40,284,396    | 42,231,816    | 5%     |
| Debt Proceeds                  | 16,347,415      | 479,688,132   | 539,985       | 28,453,741    | 5169%  |
| Transfers In                   | 20,127,589      | 19,882,839    | 20,256,270    | 41,407,483    | 104%   |
| TOTAL RESOURCES                | 2,020,876,158   | 2,617,623,413 | 2,990,635,457 | 3,324,411,412 | 11%    |
| Requirements by Object:        |                 |               |               |               |        |
| Personnel Services             | 675,733,889     | 709,153,170   | 795,262,534   | 881,055,665   | 11%    |
| Materials & Services           | 895,856,785     | 859,998,743   | 1,702,531,615 | 1,757,965,180 | 3%     |
| Capital Outlay                 | 5,640,829       | 10,902,875    | 27,113,556    | 71,433,599    | 163%   |
| Debt Service                   | 59,842,802      | 144,377,693   | 116,818,635   | 118,214,525   | 1%     |
| Fund Transfers                 | 20,127,589      | 19,882,839    | 20,256,270    | 41,407,483    | 104%   |
| Contingencies                  | 0               | 0             | 38,602,599    | 88,542,364    | 129%   |
| Ending Fund Balance            | 363,674,264     | 873,308,093   | 290,050,248   | 365,792,596   | 26%    |
| TOTAL REQUIREMENTS             | 2,020,876,158   | 2,617,623,413 | 2,990,635,457 | 3,324,411,412 | 11%    |
| SUMMARY OF BUDGET - BY FUND    |                 |               |               |               |        |
| General Fund                   | 713,453,390     | 760,290,330   | 691,917,269   | 800,344,569   | 16%    |
| Road Fund                      | 58,527,906      | 60,595,239    | 70,336,550    | 77,566,707    | 10%    |
| Bicycle Path Construction Fund | 468,222         | 580,132       | 681,476       | 113,923       | -83%   |
| Recreation Fund                | 35,112          | 28,544        | 50,000        | 40,000        | -20%   |
| Federal/State Program Fund     | 357,213,878     | 376,868,434   | 377,927,820   | 379,743,881   | 0%     |
| County School Fund             | 49,360          | 53,264        | 80,300        | 80,125        | 0%     |
| Animal Control Fund            | 3,345,870       | 3,770,277     | 4,292,080     | 3,864,186     | -10%   |
| Willamette River Bridge Fund   | 11,169,177      | 24,876,545    | 45,408,378    | 50,887,564    | 12%    |
| Library Fund                   | 86,831,671      | 81,868,993    | 95,972,034    | 100,341,769   | 5%     |
| Special Excise Taxes Fund      | 36,117,195      | 15,895,628    | 30,187,210    | 35,315,375    | 17%    |
| Land Corner Preservation Fund  | 4,223,747       | 4,906,002     | 4,787,919     | 5,300,439     | 11%    |
| Inmate Welfare Fund            | 1,366,864<br>F- | 1,253,074     | 1,183,702     | 1,447,151     | 22%    |
|                                | Г-              | J             |               |               |        |