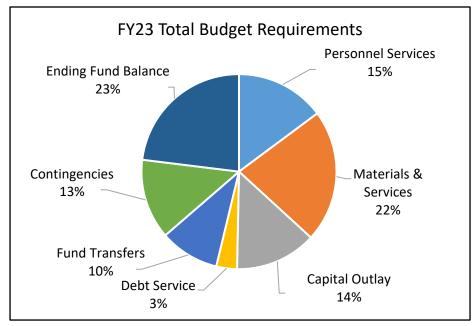

### **Highlights of the 2022-23 Budget:**

- The county's FY 2022-23 budget is \$3.3 billion, \$334 million (11%) higher than the current year revised budget.
- As a result of new and increased funding sources the County Chair did not ask for budget reductions from county departments during the budget creation process.
- The FY 23 Joint Office of Homeless Services budget is \$262 million, a \$69 million increase from the prior year adopted budget.
- The county is budgeting for 5,732 FTE positions next year, an increase from prior years. The new positions are concentrated in the health and human services area and are funded by increased state allocations and General Fund revenues.