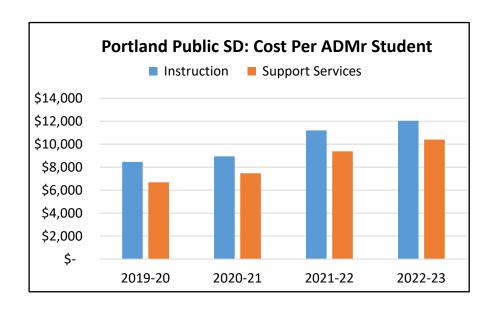

| Multnomah County                    | 2019-20       | 2020-21       | 2021-22       | 2022-23       |
|-------------------------------------|---------------|---------------|---------------|---------------|
| Assessed Value in Billions          | \$77.609      | \$81.143      | \$85.289      | \$89.181      |
| Real Market Value (M-5) in Billions | \$176.571     | \$184.074     | \$194.226     | \$208.981     |
| Property Tax Rate Extended:         |               |               |               |               |
| Operations                          | \$4.3434      | \$4.3434      | \$4.3434      | \$3.3434      |
| Historical Society Local Option     | \$0.0500      | \$0.0500      | \$0.0500      | \$0.0050      |
| Debt Service                        | \$0.0000      | \$0.0000      | \$0.5951      | \$0.5913      |
| Total Property Tax Rate             | \$4.8434      | \$4.8434      | \$4.9885      | \$3.9397      |
| Measure 5 Loss                      | \$-13,562,520 | \$-15,294,711 | \$-15,414,896 | \$-14,430,999 |
| Number of Employees (FTE's)         | 5,152         | 5,185         | 5,279         | 5,732         |