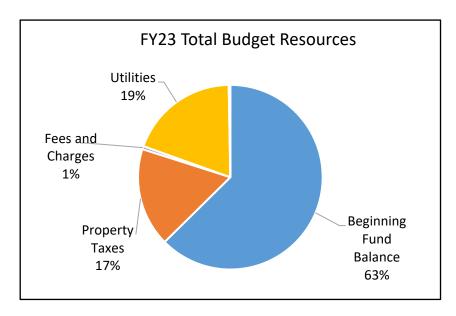

--------------|-----------|-----------|--|--|--|
|                                       | 2019-20   | 2020-21   |  |  |  |
| Assets:                               |           |           |  |  |  |
| Cash & Investments                    | 1,250,732 | 1,260,136 |  |  |  |
| Receivables                           | 76,037    | 103,934   |  |  |  |
| Fixed Assets                          | 2,000,137 | 2,218,514 |  |  |  |
| TOTAL ASSETS                          | 3,326,906 | 3,582,584 |  |  |  |
| Liabilities and Equity:               |           |           |  |  |  |
| Liabilities                           | 1,225,225 | 1,073,746 |  |  |  |
| Equity                                | 2,101,681 | 2,508,838 |  |  |  |
| TOTAL LIABILITIES AND EQUITY          | 3,326,906 | 3,582,584 |  |  |  |





### **DUNTHORPE-RIVERDALE SANITARY SERVICE DISTRICT NO. 1**

501 SE Hawthorne Blvd., Suite 600
Portland, Oregon 97214

www.multco.us/dunthorpe-riverdale-sewerdistrict

503-988-3312

### **Background:**

Dunthorpe-Riverdale Sanitary Service District was established by the Multnomah County Board

of Commissioners. The board also governs the district. Administration of the district is managed by the Multnomah County Department of Community Services. It was organized to construct and operate sanitary sewer service in the southwest areas of the county.

Operations are funded by user fees and connection charges sufficient to recover all costs of goods and services. The fees are collected via special assessments that are added to property tax bills for properties served by the district.

The