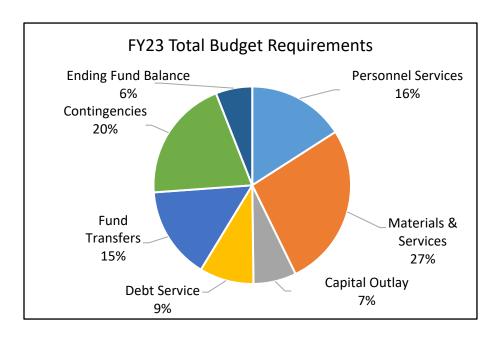

### **Annual Report**

|                                | 2019-20         | 2020-21       | 2021-22       | 2022-23       | Budget |
|--------------------------------|-----------------|---------------|---------------|---------------|--------|
|                                | Actual          | Actual        | Revised       | Adopted       | Change |
| SUMMARY OF ALL FUNDS           |                 |               |               |               |        |
| Property Tax Breakdown:        |                 |               | •             |               |        |
| Permanent Rate                 | 310,192,488     | 323,890,275   | 330,151,632   | 347,503,529   | 5%     |
| Local Option Levy              | 3,319,359       | 3,403,134     | 3,350,683     | 3,599,578     | 7%     |
| GO Debt Taxes                  | 0               | 0             | 49,935,797    | 51,974,193    | 4%     |
| Prior Years Taxes              | 5,478,824       | 6,463,437     | 6,138,193     | 7,206,835     | 17%    |
| Payments in Lieu of            | 367,305         | 342,245       | 60,000        | 156,329       | 161%   |
| <b>Total Property Taxes</b>    | 319,357,976     | 334,099,091   | 389,636,305   | 410,440,464   | 5%     |
| Resources:                     |                 |               |               |               |        |
| Beginning Fund Balance         | 409,588,978     | 360,541,491   | 794,658,282   | 956,915,597   | 20%    |
| Property Taxes                 | 319,357,976     | 334,099,091   | 389,636,305   | 410,440,464   | 5%     |
| Other Taxes                    | 170,593,348     | 175,467,283   | 271,491,530   | 323,990,475   | 19%    |
| Intergovernmental Revenue      | 518,350,538     | 620,316,366   | 844,640,261   | 853,962,918   | 1%     |
| Fees and Charges               | 532,900,453     | 557,505,316   | 629,128,428   | 667,008,918   | 6%     |
| Other Income                   | 33,609,861      | 70,122,895    | 40,284,396    | 42,231,816    | 5%     |
| Debt Proceeds                  | 16,347,415      | 479,688,132   | 539,985       | 28,453,741    | 5169%  |
| Transfers In                   | 20,127,589      | 19,882,839    | 20,256,270    | 41,407,483    | 104%   |
| TOTAL RESOURCES                | 2,020,876,158   | 2,617,623,413 | 2,990,635,457 | 3,324,411,412 | 11%    |
| Requirements by Object:        |                 |               |               |               |        |
| Personnel Services             | 675,733,889     | 709,153,170   | 795,262,534   | 881,055,665   | 11%    |
| Materials & Services           | 895,856,785     | 859,998,743   | 1,702,531,615 | 1,757,965,180 | 3%     |
| Capital Outlay                 | 5,640,829       | 10,902,875    | 27,113,556    | 71,433,599    | 163%   |
| Debt Service                   | 59,842,802      | 144,377,693   | 116,818,635   | 118,214,525   | 1%     |
| Fund Transfers                 | 20,127,589      | 19,882,839    | 20,256,270    | 41,407,483    | 104%   |
| Contingencies                  | 0               | 0             | 38,602,599    | 88,542,364    | 129%   |
| Ending Fund Balance            | 363,674,264     | 873,308,093   | 290,050,248   | 365,792,596   | 26%    |
| TOTAL REQUIREMENTS             | 2,020,876,158   | 2,617,623,413 | 2,990,635,457 | 3,324,411,412 | 11%    |
| SUMMARY OF BUDGET - BY FUND    |                 |               |               |               |        |
| General Fund                   | 713,453,390     | 760,290,330   | 691,917,269   | 800,344,569   | 16%    |
| Road Fund                      | 58,527,906      | 60,595,239    | 70,336,550    | 77,566,707    | 10%    |
| Bicycle Path Construction Fund | 468,222         | 580,132       | 681,476       | 113,923       | -83%   |
| Recreation Fund                | 35,112          | 28,544        | 50,000        | 40,000        | -20%   |
| Federal/State Program Fund     | 357,213,878     | 376,868,434   | 377,927,820   | 379,743,881   | 0%     |
| County School Fund             | 49,360          | 53,264        | 80,300        | 80,125        | 0%     |
| Animal Control Fund            | 3,345,870       | 3,770,277     | 4,292,080     | 3,864,186     | -10%   |
| Willamette River Bridge Fund   | 11,169,177      | 24,876,545    | 45,408,378    | 50,887,564    | 12%    |
| Library Fund                   | 86,831,671      | 81,868,993    | 95,972,034    | 100,341,769   | 5%     |
| Special Excise Taxes Fund      | 36,117,195      | 15,895,628    | 30,187,210    | 35,315,375    | 17%    |
| Land Corner Preservation Fund  | 4,223,747       | 4,906,002     | 4,787,919     | 5,300,439     | 11%    |
| Inmate Welfare Fund            | 1,366,864<br>F- | 1,253,074     | 1,183,702     | 1,447,151     | 22%    |
|                                | Г-              | J             |               |               |        |