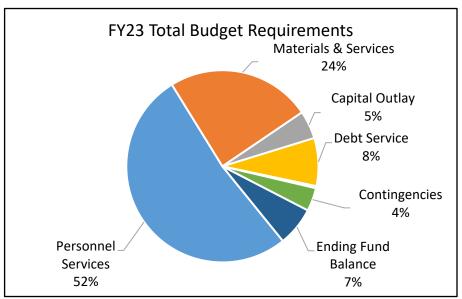

### **Annual Report**

|                                | 2019-20         | 2020-21       | 2021-22       | 2022-23       | Budget |
|--------------------------------|-----------------|---------------|---------------|---------------|--------|
|                                | Actual          | Actual        | Revised       | Adopted       | Change |
| SUMMARY OF ALL FUNDS           |                 |               |               |               |        |
| Property Tax Breakdown:        |                 |               | •             |               |        |
| Permanent Rate                 | 310,192,488     | 323,890,275   | 330,151,632   | 347,503,529   | 5%     |
| Local Option Levy              | 3,319,359       | 3,403,134     | 3,350,683     | 3,599,578     | 7%     |
| GO Debt Taxes                  | 0               | 0             | 49,935,797    | 51,974,193    | 4%     |
| Prior Years Taxes              | 5,478,824       | 6,463,437     | 6,138,193     | 7,206,835     | 17%    |
| Payments in Lieu of            | 367,305         | 342,245       | 60,000        | 156,329       | 161%   |
| <b>Total Property Taxes</b>    | 319,357,976     | 334,099,091   | 389,636,305   | 410,440,464   | 5%     |
| Resources:                     |                 |               |               |               |        |
| Beginning Fund Balance         | 409,588,978     | 360,541,491   | 794,658,282   | 956,915,597   | 20%    |
| Property Taxes                 | 319,357,976     | 334,099,091   | 389,636,305   | 410,440,464   | 5%     |
| Other Taxes                    | 170,593,348     | 175,467,283   | 271,491,530   | 323,990,475   | 19%    |
| Intergovernmental Revenue      | 518,350,538     | 620,316,366   | 844,640,261   | 853,962,918   | 1%     |
| Fees and Charges               | 532,900,453     | 557,505,316   | 629,128,428   | 667,008,918   | 6%     |
| Other Income                   | 33,609,861      | 70,122,895    | 40,284,396    | 42,231,816    | 5%     |
| Debt Proceeds                  | 16,347,415      | 479,688,132   | 539,985       | 28,453,741    | 5169%  |
| Transfers In                   | 20,127,589      | 19,882,839    | 20,256,270    | 41,407,483    | 104%   |
| TOTAL RESOURCES                | 2,020,876,158   | 2,617,623,413 | 2,990,635,457 | 3,324,411,412 | 11%    |
| Requirements by Object:        |                 |               |               |               |        |
| Personnel Services             | 675,733,889     | 709,153,170   | 795,262,534   | 881,055,665   | 11%    |
| Materials & Services           | 895,856,785     | 859,998,743   | 1,702,531,615 | 1,757,965,180 | 3%     |
| Capital Outlay                 | 5,640,829       | 10,902,875    | 27,113,556    | 71,433,599    | 163%   |
| Debt Service                   | 59,842,802      | 144,377,693   | 116,818,635   | 118,214,525   | 1%     |
| Fund Transfers                 | 20,127,589      | 19,882,839    | 20,256,270    | 41,407,483    | 104%   |
| Contingencies                  | 0               | 0             | 38,602,599    | 88,542,364    | 129%   |
| Ending Fund Balance            | 363,674,264     | 873,308,093   | 290,050,248   | 365,792,596   | 26%    |
| TOTAL REQUIREMENTS             | 2,020,876,158   | 2,617,623,413 | 2,990,635,457 | 3,324,411,412 | 11%    |
| SUMMARY OF BUDGET - BY FUND    |                 |               |               |               |        |
| General Fund                   | 713,453,390     | 760,290,330   | 691,917,269   | 800,344,569   | 16%    |
| Road Fund                      | 58,527,906      | 60,595,239    | 70,336,550    | 77,566,707    | 10%    |
| Bicycle Path Construction Fund | 468,222         | 580,132       | 681,476       | 113,923       | -83%   |
| Recreation Fund                | 35,112          | 28,544        | 50,000        | 40,000        | -20%   |
| Federal/State Program Fund     | 357,213,878     | 376,868,434   | 377,927,820   | 379,743,881   | 0%     |
| County School Fund             | 49,360          | 53,264        | 80,300        | 80,125        | 0%     |
| Animal Control Fund            | 3,345,870       | 3,770,277     | 4,292,080     | 3,864,186     | -10%   |
| Willamette River Bridge Fund   | 11,169,177      | 24,876,545    | 45,408,378    | 50,887,564    | 12%    |
| Library Fund                   | 86,831,671      | 81,868,993    | 95,972,034    | 100,341,769   | 5%     |
| Special Excise Taxes Fund      | 36,117,195      | 15,895,628    | 30,187,210    | 35,315,375    | 17%    |
| Land Corner Preservation Fund  | 4,223,747       | 4,906,002     | 4,787,919     | 5,300,439     | 11%    |
| Inmate Welfare Fund            | 1,366,864<br>F- | 1,253,074     | 1,183,702     | 1,447,151     | 22%    |
|                                | Г-              | J             |               |               |        |