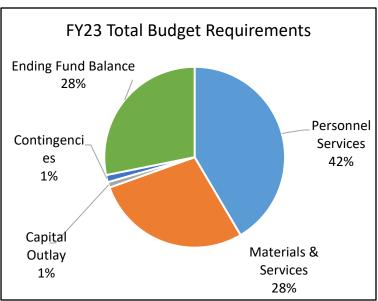

| 1,227,989         | 1,344,713         |
| Receivables                            | 87,295            | 47,305            |
| Fixed Assets                           | 79,784            | 76,138            |
| Deferred Outflows                      | 664,529           | 689,763           |
| TOTAL ASSETS                           | 2,059,597         | 2,157,919         |
| Liabilities and Equity:                |                   |                   |
| Liabilities                            | 1,618,050         | 1,829,368         |
|                                        | 0.40.470          | 004.054           |
| Equity                                 | 348,170           | 231,851           |
| Equity Deferred Inflows                | 348,170<br>93,377 | 231,851<br>96,700 |





### Established 2020

### **URBAN FLOOD SAFETY AND WATER QUALITY DISTRICT**

1880 NE Elrod Drive Portland, OR 97211 www.mcdd.org/who-we-are/ufswqd 503-281-5675

### **Background:**

The Urban Flood Safety & Water Quality District (UFSWQD) was created by the Oregon State Legislature during the 2019 legislative session to modernize the management of 27 miles of levee and water conveyance system that run from North Portland through Gresham, Fairview, and Troutdale. This new special district will ultimately replace the four independent drainage districts, each of which currently manages parts of the system. The district will help to establish a safer, more modern and sustainable way to manage flood safety along the Columbia River in the Portland metropolitan region.



The UFSWQD boundary is