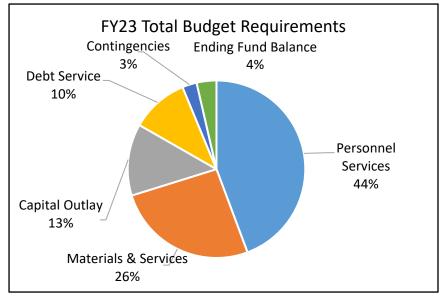

### **Highlights of the 2022-23 Budget:**

- The county's FY 2022-23 budget is \$3.3 billion, \$334 million (11%) higher than the current year revised budget.
- As a result of new and increased funding sources the County Chair did not ask for budget reductions from county departments during the budget creation process.
- The FY 23 Joint Office of Homeless Services budget is \$262 million, a \$69 million increase from the prior year adopted budget.
- The county is budgeting for 5,732 FTE positions next year, an increase from prior years. The new positions are concentrated in the health and human services area and are funded by increased state allocations and General Fund revenues.

| Multnomah County                    | 2019-20       | 2020-21       | 2021-22       | 2022-23       |
|-------------------------------------|---------------|---------------|---------------|---------------|
| Assessed Value in Billions          | \$77.609      | \$81.143      | \$85.289      | \$89.181      |
| Real Market Value (M-5) in Billions | \$176.571     | \$184.074     | \$194.226     | \$208.981     |
| Property Tax Rate Extended:         |               |               |               |               |
| Operations                          | \$4.3434      | \$4.3434      | \$4.3434      | \$3.3434      |
| Historical Society Local Option     | \$0.0500      | \$0.0500      | \$0.0500      | \$0.0050      |
| Debt Service                        | \$0.0000      | \$0.0000      | \$0.5951      | \$0.5913      |
| Total Property Tax Rate             | \$4.8434      | \$4.8434      | \$4.9885      | \$3.9397      |
| Measure 5 Loss                      | \$-13,562,520 | \$-15,294,711 | \$-15,414,896 | \$-14,430,999 |
| Number of Employees (FTE's)         | 5,152         | 5,185         | 5,279         | 5,732         |