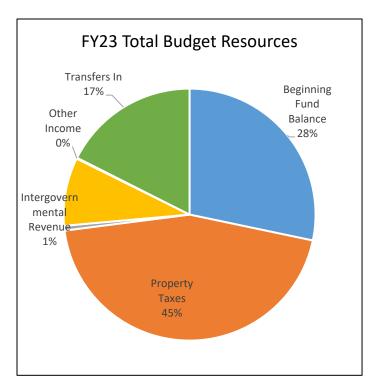

### **Annual Report**

|                                | 2019-20         | 2020-21       | 2021-22       | 2022-23       | Budget |
|--------------------------------|-----------------|---------------|---------------|---------------|--------|
|                                | Actual          | Actual        | Revised       | Adopted       | Change |
| SUMMARY OF ALL FUNDS           |                 |               |               |               |        |
| Property Tax Breakdown:        |                 |               | •             |               |        |
| Permanent Rate                 | 310,192,488     | 323,890,275   | 330,151,632   | 347,503,529   | 5%     |
| Local Option Levy              | 3,319,359       | 3,403,134     | 3,350,683     | 3,599,578     | 7%     |
| GO Debt Taxes                  | 0               | 0             | 49,935,797    | 51,974,193    | 4%     |
| Prior Years Taxes              | 5,478,824       | 6,463,437     | 6,138,193     | 7,206,835     | 17%    |
| Payments in Lieu of            | 367,305         | 342,245       | 60,000        | 156,329       | 161%   |
| <b>Total Property Taxes</b>    | 319,357,976     | 334,099,091   | 389,636,305   | 410,440,464   | 5%     |
| Resources:                     |                 |               |               |               |        |
| Beginning Fund Balance         | 409,588,978     | 360,541,491   | 794,658,282   | 956,915,597   | 20%    |
| Property Taxes                 | 319,357,976     | 334,099,091   | 389,636,305   | 410,440,464   | 5%     |
| Other Taxes                    | 170,593,348     | 175,467,283   | 271,491,530   | 323,990,475   | 19%    |
| Intergovernmental Revenue      | 518,350,538     | 620,316,366   | 844,640,261   | 853,962,918   | 1%     |
| Fees and Charges               | 532,900,453     | 557,505,316   | 629,128,428   | 667,008,918   | 6%     |
| Other Income                   | 33,609,861      | 70,122,895    | 40,284,396    | 42,231,816    | 5%     |
| Debt Proceeds                  | 16,347,415      | 479,688,132   | 539,985       | 28,453,741    | 5169%  |
| Transfers In                   | 20,127,589      | 19,882,839    | 20,256,270    | 41,407,483    | 104%   |
| TOTAL RESOURCES                | 2,020,876,158   | 2,617,623,413 | 2,990,635,457 | 3,324,411,412 | 11%    |
| Requirements by Object:        |                 |               |               |               |        |
| Personnel Services             | 675,733,889     | 709,153,170   | 795,262,534   | 881,055,665   | 11%    |
| Materials & Services           | 895,856,785     | 859,998,743   | 1,702,531,615 | 1,757,965,180 | 3%     |
| Capital Outlay                 | 5,640,829       | 10,902,875    | 27,113,556    | 71,433,599    | 163%   |
| Debt Service                   | 59,842,802      | 144,377,693   | 116,818,635   | 118,214,525   | 1%     |
| Fund Transfers                 | 20,127,589      | 19,882,839    | 20,256,270    | 41,407,483    | 104%   |
| Contingencies                  | 0               | 0             | 38,602,599    | 88,542,364    | 129%   |
| Ending Fund Balance            | 363,674,264     | 873,308,093   | 290,050,248   | 365,792,596   | 26%    |
| TOTAL REQUIREMENTS             | 2,020,876,158   | 2,617,623,413 | 2,990,635,457 | 3,324,411,412 | 11%    |
| SUMMARY OF BUDGET - BY FUND    |                 |               |               |               |        |
| General Fund                   | 713,453,390     | 760,290,330   | 691,917,269   | 800,344,569   | 16%    |
| Road Fund                      | 58,527,906      | 60,595,239    | 70,336,550    | 77,566,707    | 10%    |
| Bicycle Path Construction Fund | 468,222         | 580,132       | 681,476       | 113,923       | -83%   |
| Recreation Fund                | 35,112          | 28,544        | 50,000        | 40,000        | -20%   |
| Federal/State Program Fund     | 357,213,878     | 376,868,434   | 377,927,820   | 379,743,881   | 0%     |
| County School Fund             | 49,360          | 53,264        | 80,300        | 80,125        | 0%     |
| Animal Control Fund            | 3,345,870       | 3,770,277     | 4,292,080     | 3,864,186     | -10%   |
| Willamette River Bridge Fund   | 11,169,177      | 24,876,545    | 45,408,378    | 50,887,564    | 12%    |
| Library Fund                   | 86,831,671      | 81,868,993    | 95,972,034    | 100,341,769   | 5%     |
| Special Excise Taxes Fund      | 36,117,195      | 15,895,628    | 30,187,210    | 35,315,375    | 17%    |
| Land Corner Preservation Fund  | 4,223,747       | 4,906,002     | 4,787,919     | 5,300,439     | 11%    |
| Inmate Welfare Fund            | 1,366,864<br>F- | 1,253,074     | 1,183,702     | 1,447,151     | 22%    |
|                                | Г-              | J             |               |               |        |