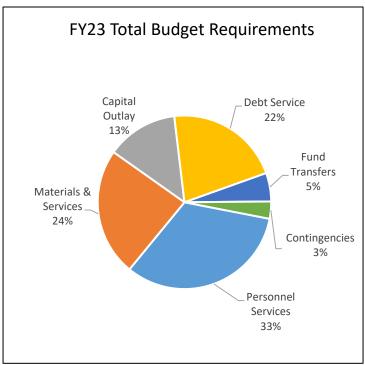

### **Annual Report**

|                                | 2019-20         | 2020-21       | 2021-22       | 2022-23       | Budget |
|--------------------------------|-----------------|---------------|---------------|---------------|--------|
|                                | Actual          | Actual        | Revised       | Adopted       | Change |
| SUMMARY OF ALL FUNDS           |                 |               |               |               |        |
| Property Tax Breakdown:        |                 |               | •             |               |        |
| Permanent Rate                 | 310,192,488     | 323,890,275   | 330,151,632   | 347,503,529   | 5%     |
| Local Option Levy              | 3,319,359       | 3,403,134     | 3,350,683     | 3,599,578     | 7%     |
| GO Debt Taxes                  | 0               | 0             | 49,935,797    | 51,974,193    | 4%     |
| Prior Years Taxes              | 5,478,824       | 6,463,437     | 6,138,193     | 7,206,835     | 17%    |
| Payments in Lieu of            | 367,305         | 342,245       | 60,000        | 156,329       | 161%   |
| <b>Total Property Taxes</b>    | 319,357,976     | 334,099,091   | 389,636,305   | 410,440,464   | 5%     |
| Resources:                     |                 |               |               |               |        |
| Beginning Fund Balance         | 409,588,978     | 360,541,491   | 794,658,282   | 956,915,597   | 20%    |
| Property Taxes                 | 319,357,976     | 334,099,091   | 389,636,305   | 410,440,464   | 5%     |
| Other Taxes                    | 170,593,348     | 175,467,283   | 271,491,530   | 323,990,475   | 19%    |
| Intergovernmental Revenue      | 518,350,538     | 620,316,366   | 844,640,261   | 853,962,918   | 1%     |
| Fees and Charges               | 532,900,453     | 557,505,316   | 629,128,428   | 667,008,918   | 6%     |
| Other Income                   | 33,609,861      | 70,122,895    | 40,284,396    | 42,231,816    | 5%     |
| Debt Proceeds                  | 16,347,415      | 479,688,132   | 539,985       | 28,453,741    | 5169%  |
| Transfers In                   | 20,127,589      | 19,882,839    | 20,256,270    | 41,407,483    | 104%   |
| TOTAL RESOURCES                | 2,020,876,158   | 2,617,623,413 | 2,990,635,457 | 3,324,411,412 | 11%    |
| Requirements by Object:        |                 |               |               |               |        |
| Personnel Services             | 675,733,889     | 709,153,170   | 795,262,534   | 881,055,665   | 11%    |
| Materials & Services           | 895,856,785     | 859,998,743   | 1,702,531,615 | 1,757,965,180 | 3%     |
| Capital Outlay                 | 5,640,829       | 10,902,875    | 27,113,556    | 71,433,599    | 163%   |
| Debt Service                   | 59,842,802      | 144,377,693   | 116,818,635   | 118,214,525   | 1%     |
| Fund Transfers                 | 20,127,589      | 19,882,839    | 20,256,270    | 41,407,483    | 104%   |
| Contingencies                  | 0               | 0             | 38,602,599    | 88,542,364    | 129%   |
| Ending Fund Balance            | 363,674,264     | 873,308,093   | 290,050,248   | 365,792,596   | 26%    |
| TOTAL REQUIREMENTS             | 2,020,876,158   | 2,617,623,413 | 2,990,635,457 | 3,324,411,412 | 11%    |
| SUMMARY OF BUDGET - BY FUND    |                 |               |               |               |        |
| General Fund                   | 713,453,390     | 760,290,330   | 691,917,269   | 800,344,569   | 16%    |
| Road Fund                      | 58,527,906      | 60,595,239    | 70,336,550    | 77,566,707    | 10%    |
| Bicycle Path Construction Fund | 468,222         | 580,132       | 681,476       | 113,923       | -83%   |
| Recreation Fund                | 35,112          | 28,544        | 50,000        | 40,000        | -20%   |
| Federal/State Program Fund     | 357,213,878     | 376,868,434   | 377,927,820   | 379,743,881   | 0%     |
| County School Fund             | 49,360          | 53,264        | 80,300        | 80,125        | 0%     |
| Animal Control Fund            | 3,345,870       | 3,770,277     | 4,292,080     | 3,864,186     | -10%   |
| Willamette River Bridge Fund   | 11,169,177      | 24,876,545    | 45,408,378    | 50,887,564    | 12%    |
| Library Fund                   | 86,831,671      | 81,868,993    | 95,972,034    | 100,341,769   | 5%     |
| Special Excise Taxes Fund      | 36,117,195      | 15,895,628    | 30,187,210    | 35,315,375    | 17%    |
| Land Corner Preservation Fund  | 4,223,747       | 4,906,002     | 4,787,919     | 5,300,439     | 11%    |
| Inmate Welfare Fund            | 1,366,864<br>F- | 1,253,074     | 1,183,702     | 1,447,151     | 22%    |
|                                | Г-              | J             |               |               |        |