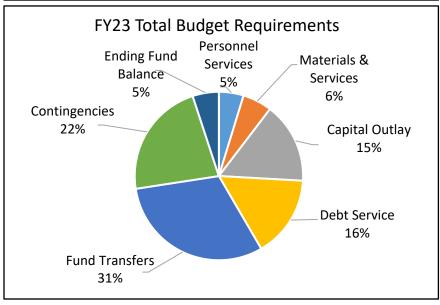

### **Annual Report**

|                                | 2019-20         | 2020-21       | 2021-22       | 2022-23       | Budget |
|--------------------------------|-----------------|---------------|---------------|---------------|--------|
|                                | Actual          | Actual        | Revised       | Adopted       | Change |
| SUMMARY OF ALL FUNDS           |                 |               |               |               |        |
| Property Tax Breakdown:        |                 |               | •             |               |        |
| Permanent Rate                 | 310,192,488     | 323,890,275   | 330,151,632   | 347,503,529   | 5%     |
| Local Option Levy              | 3,319,359       | 3,403,134     | 3,350,683     | 3,599,578     | 7%     |
| GO Debt Taxes                  | 0               | 0             | 49,935,797    | 51,974,193    | 4%     |
| Prior Years Taxes              | 5,478,824       | 6,463,437     | 6,138,193     | 7,206,835     | 17%    |
| Payments in Lieu of            | 367,305         | 342,245       | 60,000        | 156,329       | 161%   |
| <b>Total Property Taxes</b>    | 319,357,976     | 334,099,091   | 389,636,305   | 410,440,464   | 5%     |
| Resources:                     |                 |               |               |               |        |
| Beginning Fund Balance         | 409,588,978     | 360,541,491   | 794,658,282   | 956,915,597   | 20%    |
| Property Taxes                 | 319,357,976     | 334,099,091   | 389,636,305   | 410,440,464   | 5%     |
| Other Taxes                    | 170,593,348     | 175,467,283   | 271,491,530   | 323,990,475   | 19%    |
| Intergovernmental Revenue      | 518,350,538     | 620,316,366   | 844,640,261   | 853,962,918   | 1%     |
| Fees and Charges               | 532,900,453     | 557,505,316   | 629,128,428   | 667,008,918   | 6%     |
| Other Income                   | 33,609,861      | 70,122,895    | 40,284,396    | 42,231,816    | 5%     |
| Debt Proceeds                  | 16,347,415      | 479,688,132   | 539,985       | 28,453,741    | 5169%  |
| Transfers In                   | 20,127,589      | 19,882,839    | 20,256,270    | 41,407,483    | 104%   |
| TOTAL RESOURCES                | 2,020,876,158   | 2,617,623,413 | 2,990,635,457 | 3,324,411,412 | 11%    |
| Requirements by Object:        |                 |               |               |               |        |
| Personnel Services             | 675,733,889     | 709,153,170   | 795,262,534   | 881,055,665   | 11%    |
| Materials & Services           | 895,856,785     | 859,998,743   | 1,702,531,615 | 1,757,965,180 | 3%     |
| Capital Outlay                 | 5,640,829       | 10,902,875    | 27,113,556    | 71,433,599    | 163%   |
| Debt Service                   | 59,842,802      | 144,377,693   | 116,818,635   | 118,214,525   | 1%     |
| Fund Transfers                 | 20,127,589      | 19,882,839    | 20,256,270    | 41,407,483    | 104%   |
| Contingencies                  | 0               | 0             | 38,602,599    | 88,542,364    | 129%   |
| Ending Fund Balance            | 363,674,264     | 873,308,093   | 290,050,248   | 365,792,596   | 26%    |
| TOTAL REQUIREMENTS             | 2,020,876,158   | 2,617,623,413 | 2,990,635,457 | 3,324,411,412 | 11%    |
| SUMMARY OF BUDGET - BY FUND    |                 |               |               |               |        |
| General Fund                   | 713,453,390     | 760,290,330   | 691,917,269   | 800,344,569   | 16%    |
| Road Fund                      | 58,527,906      | 60,595,239    | 70,336,550    | 77,566,707    | 10%    |
| Bicycle Path Construction Fund | 468,222         | 580,132       | 681,476       | 113,923       | -83%   |
| Recreation Fund                | 35,112          | 28,544        | 50,000        | 40,000        | -20%   |
| Federal/State Program Fund     | 357,213,878     | 376,868,434   | 377,927,820   | 379,743,881   | 0%     |
| County School Fund             | 49,360          | 53,264        | 80,300        | 80,125        | 0%     |
| Animal Control Fund            | 3,345,870       | 3,770,277     | 4,292,080     | 3,864,186     | -10%   |
| Willamette River Bridge Fund   | 11,169,177      | 24,876,545    | 45,408,378    | 50,887,564    | 12%    |
| Library Fund                   | 86,831,671      | 81,868,993    | 95,972,034    | 100,341,769   | 5%     |
| Special Excise Taxes Fund      | 36,117,195      | 15,895,628    | 30,187,210    | 35,315,375    | 17%    |
| Land Corner Preservation Fund  | 4,223,747       | 4,906,002     | 4,787,919     | 5,300,439     | 11%    |
| Inmate Welfare Fund            | 1,366,864<br>F- | 1,253,074     | 1,183,702     | 1,447,151     | 22%    |
|                                | Г-              | J             |               |               |        |