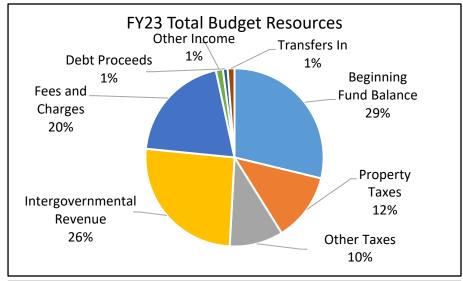

### **Annual Report**

|                                | 2019-20         | 2020-21       | 2021-22       | 2022-23       | Budget |
|--------------------------------|-----------------|---------------|---------------|---------------|--------|
|                                | Actual          | Actual        | Revised       | Adopted       | Change |
| SUMMARY OF ALL FUNDS           |                 |               |               |               |        |
| Property Tax Breakdown:        |                 |               | •             |               |        |
| Permanent Rate                 | 310,192,488     | 323,890,275   | 330,151,632   | 347,503,529   | 5%     |
| Local Option Levy              | 3,319,359       | 3,403,134     | 3,350,683     | 3,599,578     | 7%     |
| GO Debt Taxes                  | 0               | 0             | 49,935,797    | 51,974,193    | 4%     |
| Prior Years Taxes              | 5,478,824       | 6,463,437     | 6,138,193     | 7,206,835     | 17%    |
| Payments in Lieu of            | 367,305         | 342,245       | 60,000        | 156,329       | 161%   |
| <b>Total Property Taxes</b>    | 319,357,976     | 334,099,091   | 389,636,305   | 410,440,464   | 5%     |
| Resources:                     |                 |               |               |               |        |
| Beginning Fund Balance         | 409,588,978     | 360,541,491   | 794,658,282   | 956,915,597   | 20%    |
| Property Taxes                 | 319,357,976     | 334,099,091   | 389,636,305   | 410,440,464   | 5%     |
| Other Taxes                    | 170,593,348     | 175,467,283   | 271,491,530   | 323,990,475   | 19%    |
| Intergovernmental Revenue      | 518,350,538     | 620,316,366   | 844,640,261   | 853,962,918   | 1%     |
| Fees and Charges               | 532,900,453     | 557,505,316   | 629,128,428   | 667,008,918   | 6%     |
| Other Income                   | 33,609,861      | 70,122,895    | 40,284,396    | 42,231,816    | 5%     |
| Debt Proceeds                  | 16,347,415      | 479,688,132   | 539,985       | 28,453,741    | 5169%  |
| Transfers In                   | 20,127,589      | 19,882,839    | 20,256,270    | 41,407,483    | 104%   |
| TOTAL RESOURCES                | 2,020,876,158   | 2,617,623,413 | 2,990,635,457 | 3,324,411,412 | 11%    |
| Requirements by Object:        |                 |               |               |               |        |
| Personnel Services             | 675,733,889     | 709,153,170   | 795,262,534   | 881,055,665   | 11%    |
| Materials & Services           | 895,856,785     | 859,998,743   | 1,702,531,615 | 1,757,965,180 | 3%     |
| Capital Outlay                 | 5,640,829       | 10,902,875    | 27,113,556    | 71,433,599    | 163%   |
| Debt Service                   | 59,842,802      | 144,377,693   | 116,818,635   | 118,214,525   | 1%     |
| Fund Transfers                 | 20,127,589      | 19,882,839    | 20,256,270    | 41,407,483    | 104%   |
| Contingencies                  | 0               | 0             | 38,602,599    | 88,542,364    | 129%   |
| Ending Fund Balance            | 363,674,264     | 873,308,093   | 290,050,248   | 365,792,596   | 26%    |
| TOTAL REQUIREMENTS             | 2,020,876,158   | 2,617,623,413 | 2,990,635,457 | 3,324,411,412 | 11%    |
| SUMMARY OF BUDGET - BY FUND    |                 |               |               |               |        |
| General Fund                   | 713,453,390     | 760,290,330   | 691,917,269   | 800,344,569   | 16%    |
| Road Fund                      | 58,527,906      | 60,595,239    | 70,336,550    | 77,566,707    | 10%    |
| Bicycle Path Construction Fund | 468,222         | 580,132       | 681,476       | 113,923       | -83%   |
| Recreation Fund                | 35,112          | 28,544        | 50,000        | 40,000        | -20%   |
| Federal/State Program Fund     | 357,213,878     | 376,868,434   | 377,927,820   | 379,743,881   | 0%     |
| County School Fund             | 49,360          | 53,264        | 80,300        | 80,125        | 0%     |
| Animal Control Fund            | 3,345,870       | 3,770,277     | 4,292,080     | 3,864,186     | -10%   |
| Willamette River Bridge Fund   | 11,169,177      | 24,876,545    | 45,408,378    | 50,887,564    | 12%    |
| Library Fund                   | 86,831,671      | 81,868,993    | 95,972,034    | 100,341,769   | 5%     |
| Special Excise Taxes Fund      | 36,117,195      | 15,895,628    | 30,187,210    | 35,315,375    | 17%    |
| Land Corner Preservation Fund  | 4,223,747       | 4,906,002     | 4,787,919     | 5,300,439     | 11%    |
| Inmate Welfare Fund            | 1,366,864<br>F- | 1,253,074     | 1,183,702     | 1,447,151     | 22%    |
|                                | Г-              | J             |               |               |        |