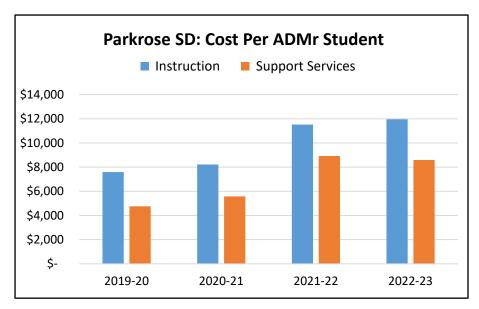

| \$0.9161      | \$1.2577     | \$0.6825     | \$0.7041     |
| Total Property Tax Rate                  | \$5.8067      | \$5.1483     | \$5.5731     | \$5.5947     |
| Measure 5 Loss                           | \$-953,147.60 | \$-1,242,464 | \$-1,158,903 | \$-1,116,348 |
| Number of Employees (FTE's)              | 338           | 365          | 355          | 363          |
| Average Daily Enrollment – ADMr*         | 3,072         | 2,880        | 2,764        | 2,762        |
| Weighted Enrollment ADMw*                | 3,884         | 3,807        | 3,756        | 3,480        |
| * Latest May estimates from ODE web site |               |              |              |              |

Parkrose has withdrawn from TSCC jurisdiction so TSCC does not review or certify its budget.







### **Parkrose School District**

| _                                        | 2019-20<br>Actual        | 2020-21<br>Actual       | 2021-22<br>Revised      | 2022-23<br>Adopted      | Budget<br>Change |
|------------------------------------------|--------------------------|-------------------------|-------------------------|-------------------------|------------------|
| SUMMARY OF ALL FUNDS                     |                          |                         |                         |                         |                  |
| Property Tax Breakdown:                  |                          |                         |                         |                         |                  |
| Permanent Rate                           | 20,015,490               | 21,337,019