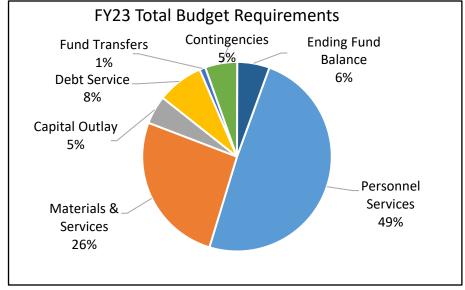

### **Highlights of the 2022-23 Budget:**

- The county's FY 2022-23 budget is \$3.3 billion, \$334 million (11%) higher than the current year revised budget.
- As a result of new and increased funding sources the County Chair did not ask for budget reductions from county departments during the budget creation process.
- The FY 23 Joint Office of Homeless Services budget is \$262 million, a \$69 million increase from the prior year adopted budget.
- The county is budgeting for 5,732 FTE positions next year, an increase from prior years. The new positions are concentrated in the health and human services area and are funded by increased state allocations and General Fund revenues.

### **Annual Report**

|                                | 2019-20         | 2020-21       | 2021-22       | 2022-23       | Budget |
|--------------------------------|-----------------|---------------|---------------|---------------|--------|
|                                | Actual          | Actual        | Revised       | Adopted       | Change |
| SUMMARY OF ALL FUNDS           |                 |               |               |               |        |
| Property Tax Breakdown:        |                 |               | •             |               |        |
| Permanent Rate                 | 310,192,488     | 323,890,275   | 330,151,632   | 347,503,529   | 5%     |
| Local Option Levy              | 3,319,359       | 3,403,134     | 3,350,683     | 3,599,578     | 7%     |
| GO Debt Taxes                  | 0               | 0             | 49,935,797    | 51,974,193    | 4%     |
| Prior Years Taxes              | 5,478,824       | 6,463,437     | 6,138,193     | 7,206,835     | 17%    |
| Payments in Lieu of            | 367,305         | 342,245       | 60,000        | 156,329       | 161%   |
| <b>Total Property Taxes</b>    | 319,357,976     | 334,099,091   | 389,636,305   | 410,440,464   | 5%     |
| Resources:                     |                 |               |               |               |        |
| Beginning Fund Balance         | 409,588,978     | 360,541,491   | 794,658,282   | 956,915,597   | 20%    |
| Property Taxes                 | 319,357,976     | 334,099,091   | 389,636,305   | 410,440,464   | 5%     |
| Other Taxes                    | 170,593,348     | 175,467,283   | 271,491,530   | 323,990,475   | 19%    |
| Intergovernmental Revenue      | 518,350,538     | 620,316,366   | 844,640,261   | 853,962,918   | 1%     |
| Fees and Charges               | 532,900,453     | 557,505,316   | 629,128,428   | 667,008,918   | 6%     |
| Other Income                   | 33,609,861      | 70,122,895    | 40,284,396    | 42,231,816    | 5%     |
| Debt Proceeds                  | 16,347,415      | 479,688,132   | 539,985       | 28,453,741    | 5169%  |
| Transfers In                   | 20,127,589      | 19,882,839    | 20,256,270    | 41,407,483    | 104%   |
| TOTAL RESOURCES                | 2,020,876,158   | 2,617,623,413 | 2,990,635,457 | 3,324,411,412 | 11%    |
| Requirements by Object:        |                 |               |               |               |        |
| Personnel Services             | 675,733,889     | 709,153,170   | 795,262,534   | 881,055,665   | 11%    |
| Materials & Services           | 895,856,785     | 859,998,743   | 1,702,531,615 | 1,757,965,180 | 3%     |
| Capital Outlay                 | 5,640,829       | 10,902,875    | 27,113,556    | 71,433,599    | 163%   |
| Debt Service                   | 59,842,802      | 144,377,693   | 116,818,635   | 118,214,525   | 1%     |
| Fund Transfers                 | 20,127,589      | 19,882,839    | 20,256,270    | 41,407,483    | 104%   |
| Contingencies                  | 0               | 0             | 38,602,599    | 88,542,364    | 129%   |
| Ending Fund Balance            | 363,674,264     | 873,308,093   | 290,050,248   | 365,792,596   | 26%    |
| TOTAL REQUIREMENTS             | 2,020,876,158   | 2,617,623,413 | 2,990,635,457 | 3,324,411,412 | 11%    |
| SUMMARY OF BUDGET - BY FUND    |                 |               |               |               |        |
| General Fund                   | 713,453,390     | 760,290,330   | 691,917,269   | 800,344,569   | 16%    |
| Road Fund                      | 58,527,906      | 60,595,239    | 70,336,550    | 77,566,707    | 10%    |
| Bicycle Path Construction Fund | 468,222         | 580,132       | 681,476       | 113,923       | -83%   |
| Recreation Fund                | 35,112          | 28,544        | 50,000        | 40,000        | -20%   |
| Federal/State Program Fund     | 357,213,878     | 376,868,434   | 377,927,820   | 379,743,881   | 0%     |
| County School Fund             | 49,360          | 53,264        | 80,300        | 80,125        | 0%     |
| Animal Control Fund            | 3,345,870       | 3,770,277     | 4,292,080     | 3,864,186     | -10%   |
| Willamette River Bridge Fund   | 11,169,177      | 24,876,545    | 45,408,378    | 50,887,564    | 12%    |
| Library Fund                   | 86,831,671      | 81,868,993    | 95,972,034    | 100,341,769   | 5%     |
| Special Excise Taxes Fund      | 36,117,195      | 15,895,628    | 30,187,210    | 35,315,375    | 17%    |
| Land Corner Preservation Fund  | 4,223,747       | 4,906,002     | 4,787,919     | 5,300,439     | 11%    |
| Inmate Welfare Fund            | 1,366,864<br>F- | 1,253,074     | 1,183,702     | 1,447,151     | 22%    |
|                                | Г-              | J             |               |               |        |