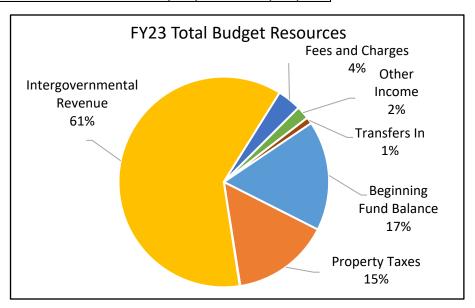

| 8,423,960   | 7,508,136   |  |  |  |
| Inventory                             | 373,320     | 441,894     |  |  |  |
| Fixed Assets                          | 225,521,802 | 224,187,047 |  |  |  |
| Other                                 | 2,322,762   | 3,846,569   |  |  |  |
| Deferred Outflows                     | 44,272,655  | 49,319,681  |  |  |  |
| TOTAL ASSETS                          | 313,585,404 | 325,942,246 |  |  |  |

#### **Liabilities and Equity:**

| TOTAL LIABILITIES AND EQUITY | 313,585,404 | 325,942,246 |
|------------------------------|-------------|-------------|
| Deferred Inflows             | 20,543,284  | 18,378,066  |
| Equity                       | -25,348,351 | -25,977,946 |
| Liabilities                  | 318,390,471 | 333,542,126 |







#### Established in 1884

#### **GRESHAM-BARLOW SCHOOL DISTRICT NO. 10J**

1331 NW Eastman Parkway Gresham, Oregon 97030 www.gresham.k12.or.us 503-618-2450

#### **Background:**

The seven directors that govern the district serve without compensation. All are elected at large to four-year terms.

Gresham-Barlow School District boundaries encompass a fifty-four square mile area. The district serves the cities of Gresham and Troutdale and also includes unincorporated areas of the county. The boundary extends into Clackamas County.

**Permanent Property Tax Rate:** \$4.5268

Outstanding Debt as of 6-30-22:

\$305,652,224

#### Highlights of the 2022-23 Budget:

- The district's total FY 2022-23 budget is \$261 million, \$6 million (2%) higher than the current year budget.
- PERS costs h