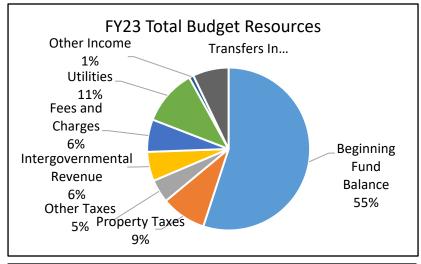

### **Annual Report**

|                                | 2019-20         | 2020-21       | 2021-22       | 2022-23       | Budget |
|--------------------------------|-----------------|---------------|---------------|---------------|--------|
|                                | Actual          | Actual        | Revised       | Adopted       | Change |
| SUMMARY OF ALL FUNDS           |                 |               |               |               |        |
| Property Tax Breakdown:        |                 |               | •             |               |        |
| Permanent Rate                 | 310,192,488     | 323,890,275   | 330,151,632   | 347,503,529   | 5%     |
| Local Option Levy              | 3,319,359       | 3,403,134     | 3,350,683     | 3,599,578     | 7%     |
| GO Debt Taxes                  | 0               | 0             | 49,935,797    | 51,974,193    | 4%     |
| Prior Years Taxes              | 5,478,824       | 6,463,437     | 6,138,193     | 7,206,835     | 17%    |
| Payments in Lieu of            | 367,305         | 342,245       | 60,000        | 156,329       | 161%   |
| <b>Total Property Taxes</b>    | 319,357,976     | 334,099,091   | 389,636,305   | 410,440,464   | 5%     |
| Resources:                     |                 |               |               |               |        |
| Beginning Fund Balance         | 409,588,978     | 360,541,491   | 794,658,282   | 956,915,597   | 20%    |
| Property Taxes                 | 319,357,976     | 334,099,091   | 389,636,305   | 410,440,464   | 5%     |
| Other Taxes                    | 170,593,348     | 175,467,283   | 271,491,530   | 323,990,475   | 19%    |
| Intergovernmental Revenue      | 518,350,538     | 620,316,366   | 844,640,261   | 853,962,918   | 1%     |
| Fees and Charges               | 532,900,453     | 557,505,316   | 629,128,428   | 667,008,918   | 6%     |
| Other Income                   | 33,609,861      | 70,122,895    | 40,284,396    | 42,231,816    | 5%     |
| Debt Proceeds                  | 16,347,415      | 479,688,132   | 539,985       | 28,453,741    | 5169%  |
| Transfers In                   | 20,127,589      | 19,882,839    | 20,256,270    | 41,407,483    | 104%   |
| TOTAL RESOURCES                | 2,020,876,158   | 2,617,623,413 | 2,990,635,457 | 3,324,411,412 | 11%    |
| Requirements by Object:        |                 |               |               |               |        |
| Personnel Services             | 675,733,889     | 709,153,170   | 795,262,534   | 881,055,665   | 11%    |
| Materials & Services           | 895,856,785     | 859,998,743   | 1,702,531,615 | 1,757,965,180 | 3%     |
| Capital Outlay                 | 5,640,829       | 10,902,875    | 27,113,556    | 71,433,599    | 163%   |
| Debt Service                   | 59,842,802      | 144,377,693   | 116,818,635   | 118,214,525   | 1%     |
| Fund Transfers                 | 20,127,589      | 19,882,839    | 20,256,270    | 41,407,483    | 104%   |
| Contingencies                  | 0               | 0             | 38,602,599    | 88,542,364    | 129%   |
| Ending Fund Balance            | 363,674,264     | 873,308,093   | 290,050,248   | 365,792,596   | 26%    |
| TOTAL REQUIREMENTS             | 2,020,876,158   | 2,617,623,413 | 2,990,635,457 | 3,324,411,412 | 11%    |
| SUMMARY OF BUDGET - BY FUND    |                 |               |               |               |        |
| General Fund                   | 713,453,390     | 760,290,330   | 691,917,269   | 800,344,569   | 16%    |
| Road Fund                      | 58,527,906      | 60,595,239    | 70,336,550    | 77,566,707    | 10%    |
| Bicycle Path Construction Fund | 468,222         | 580,132       | 681,476       | 113,923       | -83%   |
| Recreation Fund                | 35,112          | 28,544        | 50,000        | 40,000        | -20%   |
| Federal/State Program Fund     | 357,213,878     | 376,868,434   | 377,927,820   | 379,743,881   | 0%     |
| County School Fund             | 49,360          | 53,264        | 80,300        | 80,125        | 0%     |
| Animal Control Fund            | 3,345,870       | 3,770,277     | 4,292,080     | 3,864,186     | -10%   |
| Willamette River Bridge Fund   | 11,169,177      | 24,876,545    | 45,408,378    | 50,887,564    | 12%    |
| Library Fund                   | 86,831,671      | 81,868,993    | 95,972,034    | 100,341,769   | 5%     |
| Special Excise Taxes Fund      | 36,117,195      | 15,895,628    | 30,187,210    | 35,315,375    | 17%    |
| Land Corner Preservation Fund  | 4,223,747       | 4,906,002     | 4,787,919     | 5,300,439     | 11%    |
| Inmate Welfare Fund            | 1,366,864<br>F- | 1,253,074     | 1,183,702     | 1,447,151     | 22%    |
|                                | Г-              | J             |               |               |        |