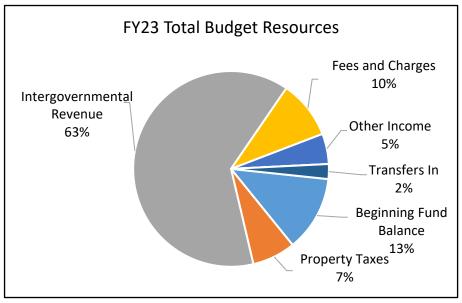

### **Annual Report**

|                                | 2019-20         | 2020-21       | 2021-22       | 2022-23       | Budget |
|--------------------------------|-----------------|---------------|---------------|---------------|--------|
|                                | Actual          | Actual        | Revised       | Adopted       | Change |
| SUMMARY OF ALL FUNDS           |                 |               |               |               |        |
| Property Tax Breakdown:        |                 |               | •             |               |        |
| Permanent Rate                 | 310,192,488     | 323,890,275   | 330,151,632   | 347,503,529   | 5%     |
| Local Option Levy              | 3,319,359       | 3,403,134     | 3,350,683     | 3,599,578     | 7%     |
| GO Debt Taxes                  | 0               | 0             | 49,935,797    | 51,974,193    | 4%     |
| Prior Years Taxes              | 5,478,824       | 6,463,437     | 6,138,193     | 7,206,835     | 17%    |
| Payments in Lieu of            | 367,305         | 342,245       | 60,000        | 156,329       | 161%   |
| <b>Total Property Taxes</b>    | 319,357,976     | 334,099,091   | 389,636,305   | 410,440,464   | 5%     |
| Resources:                     |                 |               |               |               |        |
| Beginning Fund Balance         | 409,588,978     | 360,541,491   | 794,658,282   | 956,915,597   | 20%    |
| Property Taxes                 | 319,357,976     | 334,099,091   | 389,636,305   | 410,440,464   | 5%     |
| Other Taxes                    | 170,593,348     | 175,467,283   | 271,491,530   | 323,990,475   | 19%    |
| Intergovernmental Revenue      | 518,350,538     | 620,316,366   | 844,640,261   | 853,962,918   | 1%     |
| Fees and Charges               | 532,900,453     | 557,505,316   | 629,128,428   | 667,008,918   | 6%     |
| Other Income                   | 33,609,861      | 70,122,895    | 40,284,396    | 42,231,816    | 5%     |
| Debt Proceeds                  | 16,347,415      | 479,688,132   | 539,985       | 28,453,741    | 5169%  |
| Transfers In                   | 20,127,589      | 19,882,839    | 20,256,270    | 41,407,483    | 104%   |
| TOTAL RESOURCES                | 2,020,876,158   | 2,617,623,413 | 2,990,635,457 | 3,324,411,412 | 11%    |
| Requirements by Object:        |                 |               |               |               |        |
| Personnel Services             | 675,733,889     | 709,153,170   | 795,262,534   | 881,055,665   | 11%    |
| Materials & Services           | 895,856,785     | 859,998,743   | 1,702,531,615 | 1,757,965,180 | 3%     |
| Capital Outlay                 | 5,640,829       | 10,902,875    | 27,113,556    | 71,433,599    | 163%   |
| Debt Service                   | 59,842,802      | 144,377,693   | 116,818,635   | 118,214,525   | 1%     |
| Fund Transfers                 | 20,127,589      | 19,882,839    | 20,256,270    | 41,407,483    | 104%   |
| Contingencies                  | 0               | 0             | 38,602,599    | 88,542,364    | 129%   |
| Ending Fund Balance            | 363,674,264     | 873,308,093   | 290,050,248   | 365,792,596   | 26%    |
| TOTAL REQUIREMENTS             | 2,020,876,158   | 2,617,623,413 | 2,990,635,457 | 3,324,411,412 | 11%    |
| SUMMARY OF BUDGET - BY FUND    |                 |               |               |               |        |
| General Fund                   | 713,453,390     | 760,290,330   | 691,917,269   | 800,344,569   | 16%    |
| Road Fund                      | 58,527,906      | 60,595,239    | 70,336,550    | 77,566,707    | 10%    |
| Bicycle Path Construction Fund | 468,222         | 580,132       | 681,476       | 113,923       | -83%   |
| Recreation Fund                | 35,112          | 28,544        | 50,000        | 40,000        | -20%   |
| Federal/State Program Fund     | 357,213,878     | 376,868,434   | 377,927,820   | 379,743,881   | 0%     |
| County School Fund             | 49,360          | 53,264        | 80,300        | 80,125        | 0%     |
| Animal Control Fund            | 3,345,870       | 3,770,277     | 4,292,080     | 3,864,186     | -10%   |
| Willamette River Bridge Fund   | 11,169,177      | 24,876,545    | 45,408,378    | 50,887,564    | 12%    |
| Library Fund                   | 86,831,671      | 81,868,993    | 95,972,034    | 100,341,769   | 5%     |
| Special Excise Taxes Fund      | 36,117,195      | 15,895,628    | 30,187,210    | 35,315,375    | 17%    |
| Land Corner Preservation Fund  | 4,223,747       | 4,906,002     | 4,787,919     | 5,300,439     | 11%    |
| Inmate Welfare Fund            | 1,366,864<br>F- | 1,253,074     | 1,183,702     | 1,447,151     | 22%    |
|                                | Г-              | J             |               |               |        |