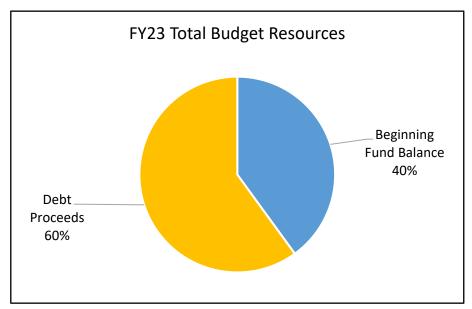

|                   |                                          |                                               |                                               |                        |

| <b>BALANCE SHEET AS OF JUNE 30 EACH YEAR</b> | 2       |         |
|----------------------------------------------|---------|---------|
|                                              | 2019-20 | 2020-21 |
| Assets:                                      |         |         |
| TOTAL ASSETS                                 | 0       | 0       |
|                                              |         |         |
| Liabilities and Equity:                      |         |         |
| TOTAL LIABILITIES AND EQUITY                 | 0       | 0       |

This district has only one fund ~ the General Fund.





#### Established on June 6, 2018

### CITY OF FAIRVIEW URBAN RENEWAL AGENCY

1300 NE Village Street Fairview, Oregon 97024

www.fairvieworegon.gov/487/urban-renewal 503-665-7929

### **Background:**

The Fairview City Council created the agency on June 6, 2018. The Council adopted the Urban Renewal Area Plan on November 7, 2018. The Council will serve as the Agency's governing body and city staff will provide administrative services for the Agency.

The district consists of four geographical areas dispersed through the city. It has approximately 458 total acres: 403 acres of land in tax lots and 55 acres of public rights-of-way. The city anticipates that the plan will take 25 years of tax increment collections to implement. The maximum amount of indebtedness that may be issued for the