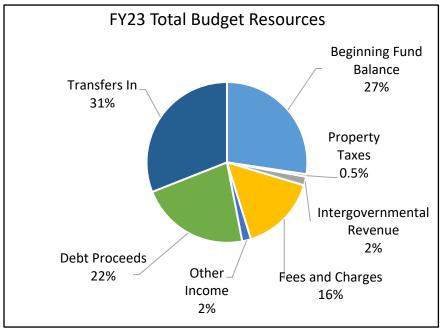

### **Annual Report**

|                                | 2019-20         | 2020-21       | 2021-22       | 2022-23       | Budget |
|--------------------------------|-----------------|---------------|---------------|---------------|--------|
|                                | Actual          | Actual        | Revised       | Adopted       | Change |
| SUMMARY OF ALL FUNDS           |                 |               |               |               |        |
| Property Tax Breakdown:        |                 |               | •             |               |        |
| Permanent Rate                 | 310,192,488     | 323,890,275   | 330,151,632   | 347,503,529   | 5%     |
| Local Option Levy              | 3,319,359       | 3,403,134     | 3,350,683     | 3,599,578     | 7%     |
| GO Debt Taxes                  | 0               | 0             | 49,935,797    | 51,974,193    | 4%     |
| Prior Years Taxes              | 5,478,824       | 6,463,437     | 6,138,193     | 7,206,835     | 17%    |
| Payments in Lieu of            | 367,305         | 342,245       | 60,000        | 156,329       | 161%   |
| <b>Total Property Taxes</b>    | 319,357,976     | 334,099,091   | 389,636,305   | 410,440,464   | 5%     |
| Resources:                     |                 |               |               |               |        |
| Beginning Fund Balance         | 409,588,978     | 360,541,491   | 794,658,282   | 956,915,597   | 20%    |
| Property Taxes                 | 319,357,976     | 334,099,091   | 389,636,305   | 410,440,464   | 5%     |
| Other Taxes                    | 170,593,348     | 175,467,283   | 271,491,530   | 323,990,475   | 19%    |
| Intergovernmental Revenue      | 518,350,538     | 620,316,366   | 844,640,261   | 853,962,918   | 1%     |
| Fees and Charges               | 532,900,453     | 557,505,316   | 629,128,428   | 667,008,918   | 6%     |
| Other Income                   | 33,609,861      | 70,122,895    | 40,284,396    | 42,231,816    | 5%     |
| Debt Proceeds                  | 16,347,415      | 479,688,132   | 539,985       | 28,453,741    | 5169%  |
| Transfers In                   | 20,127,589      | 19,882,839    | 20,256,270    | 41,407,483    | 104%   |
| TOTAL RESOURCES                | 2,020,876,158   | 2,617,623,413 | 2,990,635,457 | 3,324,411,412 | 11%    |
| Requirements by Object:        |                 |               |               |               |        |
| Personnel Services             | 675,733,889     | 709,153,170   | 795,262,534   | 881,055,665   | 11%    |
| Materials & Services           | 895,856,785     | 859,998,743   | 1,702,531,615 | 1,757,965,180 | 3%     |
| Capital Outlay                 | 5,640,829       | 10,902,875    | 27,113,556    | 71,433,599    | 163%   |
| Debt Service                   | 59,842,802      | 144,377,693   | 116,818,635   | 118,214,525   | 1%     |
| Fund Transfers                 | 20,127,589      | 19,882,839    | 20,256,270    | 41,407,483    | 104%   |
| Contingencies                  | 0               | 0             | 38,602,599    | 88,542,364    | 129%   |
| Ending Fund Balance            | 363,674,264     | 873,308,093   | 290,050,248   | 365,792,596   | 26%    |
| TOTAL REQUIREMENTS             | 2,020,876,158   | 2,617,623,413 | 2,990,635,457 | 3,324,411,412 | 11%    |
| SUMMARY OF BUDGET - BY FUND    |                 |               |               |               |        |
| General Fund                   | 713,453,390     | 760,290,330   | 691,917,269   | 800,344,569   | 16%    |
| Road Fund                      | 58,527,906      | 60,595,239    | 70,336,550    | 77,566,707    | 10%    |
| Bicycle Path Construction Fund | 468,222         | 580,132       | 681,476       | 113,923       | -83%   |
| Recreation Fund                | 35,112          | 28,544        | 50,000        | 40,000        | -20%   |
| Federal/State Program Fund     | 357,213,878     | 376,868,434   | 377,927,820   | 379,743,881   | 0%     |
| County School Fund             | 49,360          | 53,264        | 80,300        | 80,125        | 0%     |
| Animal Control Fund            | 3,345,870       | 3,770,277     | 4,292,080     | 3,864,186     | -10%   |
| Willamette River Bridge Fund   | 11,169,177      | 24,876,545    | 45,408,378    | 50,887,564    | 12%    |
| Library Fund                   | 86,831,671      | 81,868,993    | 95,972,034    | 100,341,769   | 5%     |
| Special Excise Taxes Fund      | 36,117,195      | 15,895,628    | 30,187,210    | 35,315,375    | 17%    |
| Land Corner Preservation Fund  | 4,223,747       | 4,906,002     | 4,787,919     | 5,300,439     | 11%    |
| Inmate Welfare Fund            | 1,366,864<br>F- | 1,253,074     | 1,183,702     | 1,447,151     | 22%    |
|                                | Г-              | J             |               |               |        |