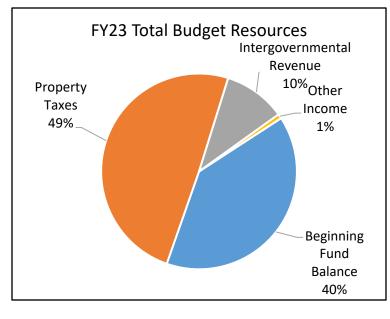

| 1,227,989         | 1,344,713         |
| Receivables                            | 87,295            | 47,305            |
| Fixed Assets                           | 79,784            | 76,138            |
| Deferred Outflows                      | 664,529           | 689,763           |
| TOTAL ASSETS                           | 2,059,597         | 2,157,919         |
| Liabilities and Equity:                |                   |                   |
| Liabilities                            | 1,618,050         | 1,829,368         |
|                                        | 0.40.470          | 004.054           |
| Equity                                 | 348,170           | 231,851           |
| Equity Deferred Inflows                | 348,170<br>93,377 | 231,851<br>96,700 |





### Established 2020

### **URBAN FLOOD SAFETY AND WATER QUALITY DISTRICT**

1880 NE Elrod Drive Portland, OR 97211 www.mcdd.org/who-we-are/ufswqd 503-281-5675

### **Background:**

The Urban Flood Safety & Water Quality District (UFSWQD) was created by the Oregon State Legislature during the 2019 legislative session to modernize the management of 27 miles of levee and water conveyance system that run from North Portland through Gresham, Fairview, and Troutdale. This new special district will ultimately replace the four independent drainage districts, each of which currently manages parts of the system. The district will help to establish a safer, more modern and sustainable way to manage flood safety along the Columbia River in the Portland metropolitan region.



The UFSWQD boundary