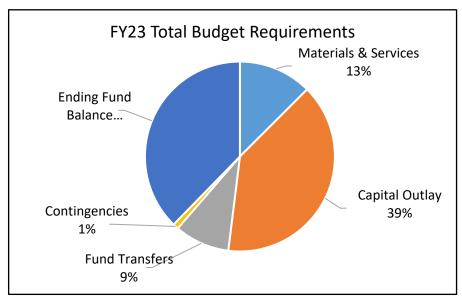

</b> | EACH YEAR |           |
|------------------------------------|-----------|-----------|
|                                    | 2019-20   | 2020-21   |
| Assets:                            |           |           |
| Cash & Investments                 | 2,144,102 | 2,770,740 |

| TOTAL LIABILITIES AND EQUITY | 4,431,123 | 5,068,127 |
|------------------------------|-----------|-----------|
| Equity                       | 4,341,030 | 4,970,600 |
| Liabilities                  | 90,093    | 97,527    |
| Liabilities and Equity:      |           |           |
| TOTAL ASSETS                 | 4,431,123 | 5,068,127 |
| Other                        | 7,031     | 7,276     |
| Fixed Assets                 | 2,148,057 | 2,113,616 |
| Receivables                  | 131,933   | 176,495   |





### PLEASANT HOME WATER DISTRICT

P.O. Box 870 Gresham, Oregon 97030 www.pleasanthomewater.com 503-201-4341

### **Background:**

Five board members are elected to four-year terms. Water is purchased wholesale from the City of Portland under a 10-year contract. Growth in the district is minimal because most of the land inside the district is zoned exclusive farm use, which severely limits development.

Pleasant Home Water District serves approximately 9.5 square miles east of Gresham. It is located southeast of the Lusted Water District and west of the Sandy River and extends into Clackamas County.

Permanent Property Tax Rate: None

Long Term Debt as of 6-30-22: \$1,205,000



| Pleasant Home Water                                                  | 2019-20            | 2020-21 | 2021-22