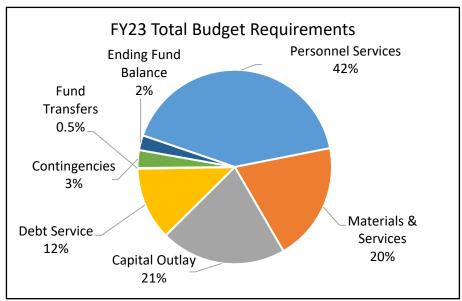

### **Annual Report**

|                                | 2019-20         | 2020-21       | 2021-22       | 2022-23       | Budget |
|--------------------------------|-----------------|---------------|---------------|---------------|--------|
|                                | Actual          | Actual        | Revised       | Adopted       | Change |
| SUMMARY OF ALL FUNDS           |                 |               |               |               |        |
| Property Tax Breakdown:        |                 |               | •             |               |        |
| Permanent Rate                 | 310,192,488     | 323,890,275   | 330,151,632   | 347,503,529   | 5%     |
| Local Option Levy              | 3,319,359       | 3,403,134     | 3,350,683     | 3,599,578     | 7%     |
| GO Debt Taxes                  | 0               | 0             | 49,935,797    | 51,974,193    | 4%     |
| Prior Years Taxes              | 5,478,824       | 6,463,437     | 6,138,193     | 7,206,835     | 17%    |
| Payments in Lieu of            | 367,305         | 342,245       | 60,000        | 156,329       | 161%   |
| <b>Total Property Taxes</b>    | 319,357,976     | 334,099,091   | 389,636,305   | 410,440,464   | 5%     |
| Resources:                     |                 |               |               |               |        |
| Beginning Fund Balance         | 409,588,978     | 360,541,491   | 794,658,282   | 956,915,597   | 20%    |
| Property Taxes                 | 319,357,976     | 334,099,091   | 389,636,305   | 410,440,464   | 5%     |
| Other Taxes                    | 170,593,348     | 175,467,283   | 271,491,530   | 323,990,475   | 19%    |
| Intergovernmental Revenue      | 518,350,538     | 620,316,366   | 844,640,261   | 853,962,918   | 1%     |
| Fees and Charges               | 532,900,453     | 557,505,316   | 629,128,428   | 667,008,918   | 6%     |
| Other Income                   | 33,609,861      | 70,122,895    | 40,284,396    | 42,231,816    | 5%     |
| Debt Proceeds                  | 16,347,415      | 479,688,132   | 539,985       | 28,453,741    | 5169%  |
| Transfers In                   | 20,127,589      | 19,882,839    | 20,256,270    | 41,407,483    | 104%   |
| TOTAL RESOURCES                | 2,020,876,158   | 2,617,623,413 | 2,990,635,457 | 3,324,411,412 | 11%    |
| Requirements by Object:        |                 |               |               |               |        |
| Personnel Services             | 675,733,889     | 709,153,170   | 795,262,534   | 881,055,665   | 11%    |
| Materials & Services           | 895,856,785     | 859,998,743   | 1,702,531,615 | 1,757,965,180 | 3%     |
| Capital Outlay                 | 5,640,829       | 10,902,875    | 27,113,556    | 71,433,599    | 163%   |
| Debt Service                   | 59,842,802      | 144,377,693   | 116,818,635   | 118,214,525   | 1%     |
| Fund Transfers                 | 20,127,589      | 19,882,839    | 20,256,270    | 41,407,483    | 104%   |
| Contingencies                  | 0               | 0             | 38,602,599    | 88,542,364    | 129%   |
| Ending Fund Balance            | 363,674,264     | 873,308,093   | 290,050,248   | 365,792,596   | 26%    |
| TOTAL REQUIREMENTS             | 2,020,876,158   | 2,617,623,413 | 2,990,635,457 | 3,324,411,412 | 11%    |
| SUMMARY OF BUDGET - BY FUND    |                 |               |               |               |        |
| General Fund                   | 713,453,390     | 760,290,330   | 691,917,269   | 800,344,569   | 16%    |
| Road Fund                      | 58,527,906      | 60,595,239    | 70,336,550    | 77,566,707    | 10%    |
| Bicycle Path Construction Fund | 468,222         | 580,132       | 681,476       | 113,923       | -83%   |
| Recreation Fund                | 35,112          | 28,544        | 50,000        | 40,000        | -20%   |
| Federal/State Program Fund     | 357,213,878     | 376,868,434   | 377,927,820   | 379,743,881   | 0%     |
| County School Fund             | 49,360          | 53,264        | 80,300        | 80,125        | 0%     |
| Animal Control Fund            | 3,345,870       | 3,770,277     | 4,292,080     | 3,864,186     | -10%   |
| Willamette River Bridge Fund   | 11,169,177      | 24,876,545    | 45,408,378    | 50,887,564    | 12%    |
| Library Fund                   | 86,831,671      | 81,868,993    | 95,972,034    | 100,341,769   | 5%     |
| Special Excise Taxes Fund      | 36,117,195      | 15,895,628    | 30,187,210    | 35,315,375    | 17%    |
| Land Corner Preservation Fund  | 4,223,747       | 4,906,002     | 4,787,919     | 5,300,439     | 11%    |
| Inmate Welfare Fund            | 1,366,864<br>F- | 1,253,074     | 1,183,702     | 1,447,151     | 22%    |
|                                | Г-              | J             |               |               |        |