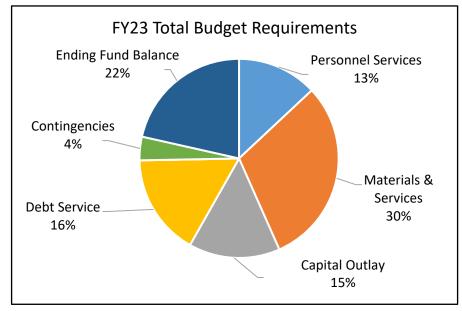

0 EACH YEAR |           |           |  |  |  |
|---------------------------------------|-----------|-----------|--|--|--|
|                                       | 2019-20   | 2020-21   |  |  |  |
| Assets:                               |           |           |  |  |  |
| Cash & Investments                    | 354,618   | 352,890   |  |  |  |
| Fixed Assets                          | 1,910,936 | 1,829,223 |  |  |  |
| TOTAL ASSETS                          | 2,265,554 | 2,182,113 |  |  |  |
| Liabilities and Equity:               |           |           |  |  |  |
| Liabilities                           | 1,400,000 | 1,305,000 |  |  |  |
| Equity                                | 865,554   | 877,113   |  |  |  |
| TOTAL LIABILITIES AND EQUITY          | 2,265,554 | 2,182,113 |  |  |  |





### **VALLEY VIEW WATER DISTRICT**

3737 SW 50th Portland, Oregon 97221 Email: jimjacklf@aol.com 503-297-2128

### **Background:**

Five board members elected to four-year terms serve without compensation. The district serves 384 water customers and 27 City of Portland customers.

Valley View Water District purchases its water from the City of Portland and day-to-day operational services are purchased from Hiland Water Corporation. The district has no employees.

Valley View Water District serves an area of four-square miles in SW Multnomah County. The district borders the City of Portland on the east and Washington County on the west.

### Highlights of the 2022-23 Budget:

- The district's FY 23 budget is \$2.2 million, increasing \$225,103 or 11% as the district builds reserves for fu