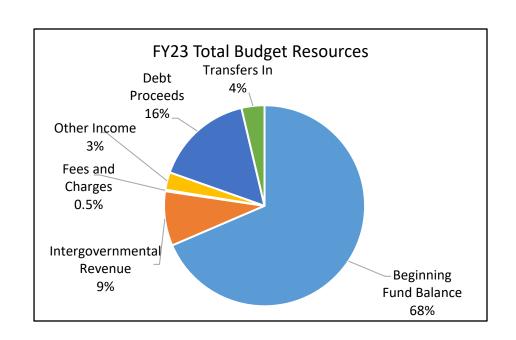

### **Annual Report**

|                                | 2019-20         | 2020-21       | 2021-22       | 2022-23       | Budget |
|--------------------------------|-----------------|---------------|---------------|---------------|--------|
|                                | Actual          | Actual        | Revised       | Adopted       | Change |
| SUMMARY OF ALL FUNDS           |                 |               |               |               |        |
| Property Tax Breakdown:        |                 |               | •             |               |        |
| Permanent Rate                 | 310,192,488     | 323,890,275   | 330,151,632   | 347,503,529   | 5%     |
| Local Option Levy              | 3,319,359       | 3,403,134     | 3,350,683     | 3,599,578     | 7%     |
| GO Debt Taxes                  | 0               | 0             | 49,935,797    | 51,974,193    | 4%     |
| Prior Years Taxes              | 5,478,824       | 6,463,437     | 6,138,193     | 7,206,835     | 17%    |
| Payments in Lieu of            | 367,305         | 342,245       | 60,000        | 156,329       | 161%   |
| <b>Total Property Taxes</b>    | 319,357,976     | 334,099,091   | 389,636,305   | 410,440,464   | 5%     |
| Resources:                     |                 |               |               |               |        |
| Beginning Fund Balance         | 409,588,978     | 360,541,491   | 794,658,282   | 956,915,597   | 20%    |
| Property Taxes                 | 319,357,976     | 334,099,091   | 389,636,305   | 410,440,464   | 5%     |
| Other Taxes                    | 170,593,348     | 175,467,283   | 271,491,530   | 323,990,475   | 19%    |
| Intergovernmental Revenue      | 518,350,538     | 620,316,366   | 844,640,261   | 853,962,918   | 1%     |
| Fees and Charges               | 532,900,453     | 557,505,316   | 629,128,428   | 667,008,918   | 6%     |
| Other Income                   | 33,609,861      | 70,122,895    | 40,284,396    | 42,231,816    | 5%     |
| Debt Proceeds                  | 16,347,415      | 479,688,132   | 539,985       | 28,453,741    | 5169%  |
| Transfers In                   | 20,127,589      | 19,882,839    | 20,256,270    | 41,407,483    | 104%   |
| TOTAL RESOURCES                | 2,020,876,158   | 2,617,623,413 | 2,990,635,457 | 3,324,411,412 | 11%    |
| Requirements by Object:        |                 |               |               |               |        |
| Personnel Services             | 675,733,889     | 709,153,170   | 795,262,534   | 881,055,665   | 11%    |
| Materials & Services           | 895,856,785     | 859,998,743   | 1,702,531,615 | 1,757,965,180 | 3%     |
| Capital Outlay                 | 5,640,829       | 10,902,875    | 27,113,556    | 71,433,599    | 163%   |
| Debt Service                   | 59,842,802      | 144,377,693   | 116,818,635   | 118,214,525   | 1%     |
| Fund Transfers                 | 20,127,589      | 19,882,839    | 20,256,270    | 41,407,483    | 104%   |
| Contingencies                  | 0               | 0             | 38,602,599    | 88,542,364    | 129%   |
| Ending Fund Balance            | 363,674,264     | 873,308,093   | 290,050,248   | 365,792,596   | 26%    |
| TOTAL REQUIREMENTS             | 2,020,876,158   | 2,617,623,413 | 2,990,635,457 | 3,324,411,412 | 11%    |
| SUMMARY OF BUDGET - BY FUND    |                 |               |               |               |        |
| General Fund                   | 713,453,390     | 760,290,330   | 691,917,269   | 800,344,569   | 16%    |
| Road Fund                      | 58,527,906      | 60,595,239    | 70,336,550    | 77,566,707    | 10%    |
| Bicycle Path Construction Fund | 468,222         | 580,132       | 681,476       | 113,923       | -83%   |
| Recreation Fund                | 35,112          | 28,544        | 50,000        | 40,000        | -20%   |
| Federal/State Program Fund     | 357,213,878     | 376,868,434   | 377,927,820   | 379,743,881   | 0%     |
| County School Fund             | 49,360          | 53,264        | 80,300        | 80,125        | 0%     |
| Animal Control Fund            | 3,345,870       | 3,770,277     | 4,292,080     | 3,864,186     | -10%   |
| Willamette River Bridge Fund   | 11,169,177      | 24,876,545    | 45,408,378    | 50,887,564    | 12%    |
| Library Fund                   | 86,831,671      | 81,868,993    | 95,972,034    | 100,341,769   | 5%     |
| Special Excise Taxes Fund      | 36,117,195      | 15,895,628    | 30,187,210    | 35,315,375    | 17%    |
| Land Corner Preservation Fund  | 4,223,747       | 4,906,002     | 4,787,919     | 5,300,439     | 11%    |
| Inmate Welfare Fund            | 1,366,864<br>F- | 1,253,074     | 1,183,702     | 1,447,151     | 22%    |
|                                | Г-              | J             |               |               |        |