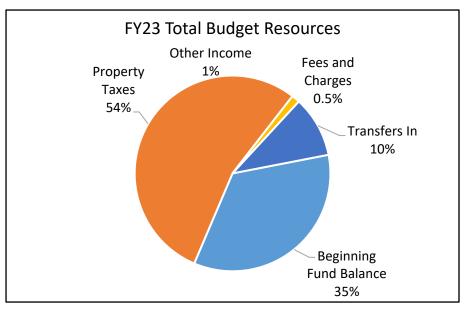

### **Annual Report**

|                                | 2019-20         | 2020-21       | 2021-22       | 2022-23       | Budget |
|--------------------------------|-----------------|---------------|---------------|---------------|--------|
|                                | Actual          | Actual        | Revised       | Adopted       | Change |
| SUMMARY OF ALL FUNDS           |                 |               |               |               |        |
| Property Tax Breakdown:        |                 |               | •             |               |        |
| Permanent Rate                 | 310,192,488     | 323,890,275   | 330,151,632   | 347,503,529   | 5%     |
| Local Option Levy              | 3,319,359       | 3,403,134     | 3,350,683     | 3,599,578     | 7%     |
| GO Debt Taxes                  | 0               | 0             | 49,935,797    | 51,974,193    | 4%     |
| Prior Years Taxes              | 5,478,824       | 6,463,437     | 6,138,193     | 7,206,835     | 17%    |
| Payments in Lieu of            | 367,305         | 342,245       | 60,000        | 156,329       | 161%   |
| <b>Total Property Taxes</b>    | 319,357,976     | 334,099,091   | 389,636,305   | 410,440,464   | 5%     |
| Resources:                     |                 |               |               |               |        |
| Beginning Fund Balance         | 409,588,978     | 360,541,491   | 794,658,282   | 956,915,597   | 20%    |
| Property Taxes                 | 319,357,976     | 334,099,091   | 389,636,305   | 410,440,464   | 5%     |
| Other Taxes                    | 170,593,348     | 175,467,283   | 271,491,530   | 323,990,475   | 19%    |
| Intergovernmental Revenue      | 518,350,538     | 620,316,366   | 844,640,261   | 853,962,918   | 1%     |
| Fees and Charges               | 532,900,453     | 557,505,316   | 629,128,428   | 667,008,918   | 6%     |
| Other Income                   | 33,609,861      | 70,122,895    | 40,284,396    | 42,231,816    | 5%     |
| Debt Proceeds                  | 16,347,415      | 479,688,132   | 539,985       | 28,453,741    | 5169%  |
| Transfers In                   | 20,127,589      | 19,882,839    | 20,256,270    | 41,407,483    | 104%   |
| TOTAL RESOURCES                | 2,020,876,158   | 2,617,623,413 | 2,990,635,457 | 3,324,411,412 | 11%    |
| Requirements by Object:        |                 |               |               |               |        |
| Personnel Services             | 675,733,889     | 709,153,170   | 795,262,534   | 881,055,665   | 11%    |
| Materials & Services           | 895,856,785     | 859,998,743   | 1,702,531,615 | 1,757,965,180 | 3%     |
| Capital Outlay                 | 5,640,829       | 10,902,875    | 27,113,556    | 71,433,599    | 163%   |
| Debt Service                   | 59,842,802      | 144,377,693   | 116,818,635   | 118,214,525   | 1%     |
| Fund Transfers                 | 20,127,589      | 19,882,839    | 20,256,270    | 41,407,483    | 104%   |
| Contingencies                  | 0               | 0             | 38,602,599    | 88,542,364    | 129%   |
| Ending Fund Balance            | 363,674,264     | 873,308,093   | 290,050,248   | 365,792,596   | 26%    |
| TOTAL REQUIREMENTS             | 2,020,876,158   | 2,617,623,413 | 2,990,635,457 | 3,324,411,412 | 11%    |
| SUMMARY OF BUDGET - BY FUND    |                 |               |               |               |        |
| General Fund                   | 713,453,390     | 760,290,330   | 691,917,269   | 800,344,569   | 16%    |
| Road Fund                      | 58,527,906      | 60,595,239    | 70,336,550    | 77,566,707    | 10%    |
| Bicycle Path Construction Fund | 468,222         | 580,132       | 681,476       | 113,923       | -83%   |
| Recreation Fund                | 35,112          | 28,544        | 50,000        | 40,000        | -20%   |
| Federal/State Program Fund     | 357,213,878     | 376,868,434   | 377,927,820   | 379,743,881   | 0%     |
| County School Fund             | 49,360          | 53,264        | 80,300        | 80,125        | 0%     |
| Animal Control Fund            | 3,345,870       | 3,770,277     | 4,292,080     | 3,864,186     | -10%   |
| Willamette River Bridge Fund   | 11,169,177      | 24,876,545    | 45,408,378    | 50,887,564    | 12%    |
| Library Fund                   | 86,831,671      | 81,868,993    | 95,972,034    | 100,341,769   | 5%     |
| Special Excise Taxes Fund      | 36,117,195      | 15,895,628    | 30,187,210    | 35,315,375    | 17%    |
| Land Corner Preservation Fund  | 4,223,747       | 4,906,002     | 4,787,919     | 5,300,439     | 11%    |
| Inmate Welfare Fund            | 1,366,864<br>F- | 1,253,074     | 1,183,702     | 1,447,151     | 22%    |
|                                | Г-              | J             |               |               |        |