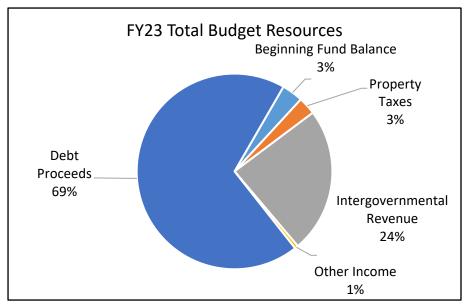

### **Highlights of the 2022-23 Budget:**

- The county's FY 2022-23 budget is \$3.3 billion, \$334 million (11%) higher than the current year revised budget.
- As a result of new and increased funding sources the County Chair did not ask for budget reductions from county departments during the budget creation process.
- The FY 23 Joint Office of Homeless Services budget is \$262 million, a \$69 million increase from the prior year adopted budget.
- The county is budgeting for 5,732 FTE positions next year, an increase from prior years. The new positions are concentrated in the health and human services area and are funded by increased state allocations and General Fund revenues.

### **Annual Report**

|                                | 2019-20         | 2020-21       | 2021-22       | 2022-23       | Budget |
|--------------------------------|-----------------|---------------|---------------|---------------|--------|
|                                | Actual          | Actual        | Revised       | Adopted       | Change |
| SUMMARY OF ALL FUNDS           |                 |               |               |               |        |
| Property Tax Breakdown:        |                 |               | •             |               |        |
| Permanent Rate                 | 310,192,488     | 323,890,275   | 330,151,632   | 347,503,529   | 5%     |
| Local Option Levy              | 3,319,359       | 3,403,134     | 3,350,683     | 3,599,578     | 7%     |
| GO Debt Taxes                  | 0               | 0             | 49,935,797    | 51,974,193    | 4%     |
| Prior Years Taxes              | 5,478,824       | 6,463,437     | 6,138,193     | 7,206,835     | 17%    |
| Payments in Lieu of            | 367,305         | 342,245       | 60,000        | 156,329       | 161%   |
| <b>Total Property Taxes</b>    | 319,357,976     | 334,099,091   | 389,636,305   | 410,440,464   | 5%     |
| Resources:                     |                 |               |               |               |        |
| Beginning Fund Balance         | 409,588,978     | 360,541,491   | 794,658,282   | 956,915,597   | 20%    |
| Property Taxes                 | 319,357,976     | 334,099,091   | 389,636,305   | 410,440,464   | 5%     |
| Other Taxes                    | 170,593,348     | 175,467,283   | 271,491,530   | 323,990,475   | 19%    |
| Intergovernmental Revenue      | 518,350,538     | 620,316,366   | 844,640,261   | 853,962,918   | 1%     |
| Fees and Charges               | 532,900,453     | 557,505,316   | 629,128,428   | 667,008,918   | 6%     |
| Other Income                   | 33,609,861      | 70,122,895    | 40,284,396    | 42,231,816    | 5%     |
| Debt Proceeds                  | 16,347,415      | 479,688,132   | 539,985       | 28,453,741    | 5169%  |
| Transfers In                   | 20,127,589      | 19,882,839    | 20,256,270    | 41,407,483    | 104%   |
| TOTAL RESOURCES                | 2,020,876,158   | 2,617,623,413 | 2,990,635,457 | 3,324,411,412 | 11%    |
| Requirements by Object:        |                 |               |               |               |        |
| Personnel Services             | 675,733,889     | 709,153,170   | 795,262,534   | 881,055,665   | 11%    |
| Materials & Services           | 895,856,785     | 859,998,743   | 1,702,531,615 | 1,757,965,180 | 3%     |
| Capital Outlay                 | 5,640,829       | 10,902,875    | 27,113,556    | 71,433,599    | 163%   |
| Debt Service                   | 59,842,802      | 144,377,693   | 116,818,635   | 118,214,525   | 1%     |
| Fund Transfers                 | 20,127,589      | 19,882,839    | 20,256,270    | 41,407,483    | 104%   |
| Contingencies                  | 0               | 0             | 38,602,599    | 88,542,364    | 129%   |
| Ending Fund Balance            | 363,674,264     | 873,308,093   | 290,050,248   | 365,792,596   | 26%    |
| TOTAL REQUIREMENTS             | 2,020,876,158   | 2,617,623,413 | 2,990,635,457 | 3,324,411,412 | 11%    |
| SUMMARY OF BUDGET - BY FUND    |                 |               |               |               |        |
| General Fund                   | 713,453,390     | 760,290,330   | 691,917,269   | 800,344,569   | 16%    |
| Road Fund                      | 58,527,906      | 60,595,239    | 70,336,550    | 77,566,707    | 10%    |
| Bicycle Path Construction Fund | 468,222         | 580,132       | 681,476       | 113,923       | -83%   |
| Recreation Fund                | 35,112          | 28,544        | 50,000        | 40,000        | -20%   |
| Federal/State Program Fund     | 357,213,878     | 376,868,434   | 377,927,820   | 379,743,881   | 0%     |
| County School Fund             | 49,360          | 53,264        | 80,300        | 80,125        | 0%     |
| Animal Control Fund            | 3,345,870       | 3,770,277     | 4,292,080     | 3,864,186     | -10%   |
| Willamette River Bridge Fund   | 11,169,177      | 24,876,545    | 45,408,378    | 50,887,564    | 12%    |
| Library Fund                   | 86,831,671      | 81,868,993    | 95,972,034    | 100,341,769   | 5%     |
| Special Excise Taxes Fund      | 36,117,195      | 15,895,628    | 30,187,210    | 35,315,375    | 17%    |
| Land Corner Preservation Fund  | 4,223,747       | 4,906,002     | 4,787,919     | 5,300,439     | 11%    |
| Inmate Welfare Fund            | 1,366,864<br>F- | 1,253,074     | 1,183,702     | 1,447,151     | 22%    |
|                                | Г-              | J             |               |               |        |