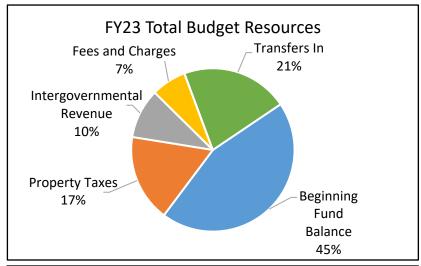

### **Annual Report**

|                                | 2019-20         | 2020-21       | 2021-22       | 2022-23       | Budget |
|--------------------------------|-----------------|---------------|---------------|---------------|--------|
|                                | Actual          | Actual        | Revised       | Adopted       | Change |
| SUMMARY OF ALL FUNDS           |                 |               |               |               |        |
| Property Tax Breakdown:        |                 |               | •             |               |        |
| Permanent Rate                 | 310,192,488     | 323,890,275   | 330,151,632   | 347,503,529   | 5%     |
| Local Option Levy              | 3,319,359       | 3,403,134     | 3,350,683     | 3,599,578     | 7%     |
| GO Debt Taxes                  | 0               | 0             | 49,935,797    | 51,974,193    | 4%     |
| Prior Years Taxes              | 5,478,824       | 6,463,437     | 6,138,193     | 7,206,835     | 17%    |
| Payments in Lieu of            | 367,305         | 342,245       | 60,000        | 156,329       | 161%   |
| <b>Total Property Taxes</b>    | 319,357,976     | 334,099,091   | 389,636,305   | 410,440,464   | 5%     |
| Resources:                     |                 |               |               |               |        |
| Beginning Fund Balance         | 409,588,978     | 360,541,491   | 794,658,282   | 956,915,597   | 20%    |
| Property Taxes                 | 319,357,976     | 334,099,091   | 389,636,305   | 410,440,464   | 5%     |
| Other Taxes                    | 170,593,348     | 175,467,283   | 271,491,530   | 323,990,475   | 19%    |
| Intergovernmental Revenue      | 518,350,538     | 620,316,366   | 844,640,261   | 853,962,918   | 1%     |
| Fees and Charges               | 532,900,453     | 557,505,316   | 629,128,428   | 667,008,918   | 6%     |
| Other Income                   | 33,609,861      | 70,122,895    | 40,284,396    | 42,231,816    | 5%     |
| Debt Proceeds                  | 16,347,415      | 479,688,132   | 539,985       | 28,453,741    | 5169%  |
| Transfers In                   | 20,127,589      | 19,882,839    | 20,256,270    | 41,407,483    | 104%   |
| TOTAL RESOURCES                | 2,020,876,158   | 2,617,623,413 | 2,990,635,457 | 3,324,411,412 | 11%    |
| Requirements by Object:        |                 |               |               |               |        |
| Personnel Services             | 675,733,889     | 709,153,170   | 795,262,534   | 881,055,665   | 11%    |
| Materials & Services           | 895,856,785     | 859,998,743   | 1,702,531,615 | 1,757,965,180 | 3%     |
| Capital Outlay                 | 5,640,829       | 10,902,875    | 27,113,556    | 71,433,599    | 163%   |
| Debt Service                   | 59,842,802      | 144,377,693   | 116,818,635   | 118,214,525   | 1%     |
| Fund Transfers                 | 20,127,589      | 19,882,839    | 20,256,270    | 41,407,483    | 104%   |
| Contingencies                  | 0               | 0             | 38,602,599    | 88,542,364    | 129%   |
| Ending Fund Balance            | 363,674,264     | 873,308,093   | 290,050,248   | 365,792,596   | 26%    |
| TOTAL REQUIREMENTS             | 2,020,876,158   | 2,617,623,413 | 2,990,635,457 | 3,324,411,412 | 11%    |
| SUMMARY OF BUDGET - BY FUND    |                 |               |               |               |        |
| General Fund                   | 713,453,390     | 760,290,330   | 691,917,269   | 800,344,569   | 16%    |
| Road Fund                      | 58,527,906      | 60,595,239    | 70,336,550    | 77,566,707    | 10%    |
| Bicycle Path Construction Fund | 468,222         | 580,132       | 681,476       | 113,923       | -83%   |
| Recreation Fund                | 35,112          | 28,544        | 50,000        | 40,000        | -20%   |
| Federal/State Program Fund     | 357,213,878     | 376,868,434   | 377,927,820   | 379,743,881   | 0%     |
| County School Fund             | 49,360          | 53,264        | 80,300        | 80,125        | 0%     |
| Animal Control Fund            | 3,345,870       | 3,770,277     | 4,292,080     | 3,864,186     | -10%   |
| Willamette River Bridge Fund   | 11,169,177      | 24,876,545    | 45,408,378    | 50,887,564    | 12%    |
| Library Fund                   | 86,831,671      | 81,868,993    | 95,972,034    | 100,341,769   | 5%     |
| Special Excise Taxes Fund      | 36,117,195      | 15,895,628    | 30,187,210    | 35,315,375    | 17%    |
| Land Corner Preservation Fund  | 4,223,747       | 4,906,002     | 4,787,919     | 5,300,439     | 11%    |
| Inmate Welfare Fund            | 1,366,864<br>F- | 1,253,074     | 1,183,702     | 1,447,151     | 22%    |
|                                | Г-              | J             |               |               |        |