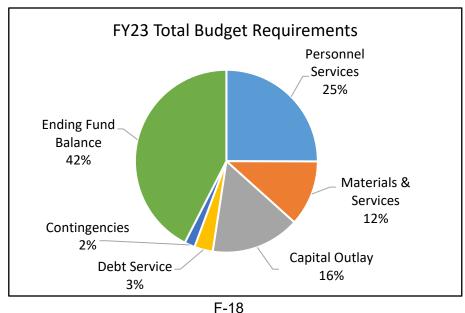

### **Annual Report**

|                                | 2019-20         | 2020-21       | 2021-22       | 2022-23       | Budget |
|--------------------------------|-----------------|---------------|---------------|---------------|--------|
|                                | Actual          | Actual        | Revised       | Adopted       | Change |
| SUMMARY OF ALL FUNDS           |                 |               |               |               |        |
| Property Tax Breakdown:        |                 |               | •             |               |        |
| Permanent Rate                 | 310,192,488     | 323,890,275   | 330,151,632   | 347,503,529   | 5%     |
| Local Option Levy              | 3,319,359       | 3,403,134     | 3,350,683     | 3,599,578     | 7%     |
| GO Debt Taxes                  | 0               | 0             | 49,935,797    | 51,974,193    | 4%     |
| Prior Years Taxes              | 5,478,824       | 6,463,437     | 6,138,193     | 7,206,835     | 17%    |
| Payments in Lieu of            | 367,305         | 342,245       | 60,000        | 156,329       | 161%   |
| <b>Total Property Taxes</b>    | 319,357,976     | 334,099,091   | 389,636,305   | 410,440,464   | 5%     |
| Resources:                     |                 |               |               |               |        |
| Beginning Fund Balance         | 409,588,978     | 360,541,491   | 794,658,282   | 956,915,597   | 20%    |
| Property Taxes                 | 319,357,976     | 334,099,091   | 389,636,305   | 410,440,464   | 5%     |
| Other Taxes                    | 170,593,348     | 175,467,283   | 271,491,530   | 323,990,475   | 19%    |
| Intergovernmental Revenue      | 518,350,538     | 620,316,366   | 844,640,261   | 853,962,918   | 1%     |
| Fees and Charges               | 532,900,453     | 557,505,316   | 629,128,428   | 667,008,918   | 6%     |
| Other Income                   | 33,609,861      | 70,122,895    | 40,284,396    | 42,231,816    | 5%     |
| Debt Proceeds                  | 16,347,415      | 479,688,132   | 539,985       | 28,453,741    | 5169%  |
| Transfers In                   | 20,127,589      | 19,882,839    | 20,256,270    | 41,407,483    | 104%   |
| TOTAL RESOURCES                | 2,020,876,158   | 2,617,623,413 | 2,990,635,457 | 3,324,411,412 | 11%    |
| Requirements by Object:        |                 |               |               |               |        |
| Personnel Services             | 675,733,889     | 709,153,170   | 795,262,534   | 881,055,665   | 11%    |
| Materials & Services           | 895,856,785     | 859,998,743   | 1,702,531,615 | 1,757,965,180 | 3%     |
| Capital Outlay                 | 5,640,829       | 10,902,875    | 27,113,556    | 71,433,599    | 163%   |
| Debt Service                   | 59,842,802      | 144,377,693   | 116,818,635   | 118,214,525   | 1%     |
| Fund Transfers                 | 20,127,589      | 19,882,839    | 20,256,270    | 41,407,483    | 104%   |
| Contingencies                  | 0               | 0             | 38,602,599    | 88,542,364    | 129%   |
| Ending Fund Balance            | 363,674,264     | 873,308,093   | 290,050,248   | 365,792,596   | 26%    |
| TOTAL REQUIREMENTS             | 2,020,876,158   | 2,617,623,413 | 2,990,635,457 | 3,324,411,412 | 11%    |
| SUMMARY OF BUDGET - BY FUND    |                 |               |               |               |        |
| General Fund                   | 713,453,390     | 760,290,330   | 691,917,269   | 800,344,569   | 16%    |
| Road Fund                      | 58,527,906      | 60,595,239    | 70,336,550    | 77,566,707    | 10%    |
| Bicycle Path Construction Fund | 468,222         | 580,132       | 681,476       | 113,923       | -83%   |
| Recreation Fund                | 35,112          | 28,544        | 50,000        | 40,000        | -20%   |
| Federal/State Program Fund     | 357,213,878     | 376,868,434   | 377,927,820   | 379,743,881   | 0%     |
| County School Fund             | 49,360          | 53,264        | 80,300        | 80,125        | 0%     |
| Animal Control Fund            | 3,345,870       | 3,770,277     | 4,292,080     | 3,864,186     | -10%   |
| Willamette River Bridge Fund   | 11,169,177      | 24,876,545    | 45,408,378    | 50,887,564    | 12%    |
| Library Fund                   | 86,831,671      | 81,868,993    | 95,972,034    | 100,341,769   | 5%     |
| Special Excise Taxes Fund      | 36,117,195      | 15,895,628    | 30,187,210    | 35,315,375    | 17%    |
| Land Corner Preservation Fund  | 4,223,747       | 4,906,002     | 4,787,919     | 5,300,439     | 11%    |
| Inmate Welfare Fund            | 1,366,864<br>F- | 1,253,074     | 1,183,702     | 1,447,151     | 22%    |
|                                | Г-              | J             |               |               |        |