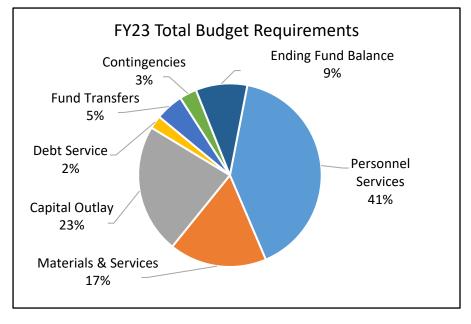

### **Annual Report**

|                                | 2019-20         | 2020-21       | 2021-22       | 2022-23       | Budget |
|--------------------------------|-----------------|---------------|---------------|---------------|--------|
|                                | Actual          | Actual        | Revised       | Adopted       | Change |
| SUMMARY OF ALL FUNDS           |                 |               |               |               |        |
| Property Tax Breakdown:        |                 |               | •             |               |        |
| Permanent Rate                 | 310,192,488     | 323,890,275   | 330,151,632   | 347,503,529   | 5%     |
| Local Option Levy              | 3,319,359       | 3,403,134     | 3,350,683     | 3,599,578     | 7%     |
| GO Debt Taxes                  | 0               | 0             | 49,935,797    | 51,974,193    | 4%     |
| Prior Years Taxes              | 5,478,824       | 6,463,437     | 6,138,193     | 7,206,835     | 17%    |
| Payments in Lieu of            | 367,305         | 342,245       | 60,000        | 156,329       | 161%   |
| <b>Total Property Taxes</b>    | 319,357,976     | 334,099,091   | 389,636,305   | 410,440,464   | 5%     |
| Resources:                     |                 |               |               |               |        |
| Beginning Fund Balance         | 409,588,978     | 360,541,491   | 794,658,282   | 956,915,597   | 20%    |
| Property Taxes                 | 319,357,976     | 334,099,091   | 389,636,305   | 410,440,464   | 5%     |
| Other Taxes                    | 170,593,348     | 175,467,283   | 271,491,530   | 323,990,475   | 19%    |
| Intergovernmental Revenue      | 518,350,538     | 620,316,366   | 844,640,261   | 853,962,918   | 1%     |
| Fees and Charges               | 532,900,453     | 557,505,316   | 629,128,428   | 667,008,918   | 6%     |
| Other Income                   | 33,609,861      | 70,122,895    | 40,284,396    | 42,231,816    | 5%     |
| Debt Proceeds                  | 16,347,415      | 479,688,132   | 539,985       | 28,453,741    | 5169%  |
| Transfers In                   | 20,127,589      | 19,882,839    | 20,256,270    | 41,407,483    | 104%   |
| TOTAL RESOURCES                | 2,020,876,158   | 2,617,623,413 | 2,990,635,457 | 3,324,411,412 | 11%    |
| Requirements by Object:        |                 |               |               |               |        |
| Personnel Services             | 675,733,889     | 709,153,170   | 795,262,534   | 881,055,665   | 11%    |
| Materials & Services           | 895,856,785     | 859,998,743   | 1,702,531,615 | 1,757,965,180 | 3%     |
| Capital Outlay                 | 5,640,829       | 10,902,875    | 27,113,556    | 71,433,599    | 163%   |
| Debt Service                   | 59,842,802      | 144,377,693   | 116,818,635   | 118,214,525   | 1%     |
| Fund Transfers                 | 20,127,589      | 19,882,839    | 20,256,270    | 41,407,483    | 104%   |
| Contingencies                  | 0               | 0             | 38,602,599    | 88,542,364    | 129%   |
| Ending Fund Balance            | 363,674,264     | 873,308,093   | 290,050,248   | 365,792,596   | 26%    |
| TOTAL REQUIREMENTS             | 2,020,876,158   | 2,617,623,413 | 2,990,635,457 | 3,324,411,412 | 11%    |
| SUMMARY OF BUDGET - BY FUND    |                 |               |               |               |        |
| General Fund                   | 713,453,390     | 760,290,330   | 691,917,269   | 800,344,569   | 16%    |
| Road Fund                      | 58,527,906      | 60,595,239    | 70,336,550    | 77,566,707    | 10%    |
| Bicycle Path Construction Fund | 468,222         | 580,132       | 681,476       | 113,923       | -83%   |
| Recreation Fund                | 35,112          | 28,544        | 50,000        | 40,000        | -20%   |
| Federal/State Program Fund     | 357,213,878     | 376,868,434   | 377,927,820   | 379,743,881   | 0%     |
| County School Fund             | 49,360          | 53,264        | 80,300        | 80,125        | 0%     |
| Animal Control Fund            | 3,345,870       | 3,770,277     | 4,292,080     | 3,864,186     | -10%   |
| Willamette River Bridge Fund   | 11,169,177      | 24,876,545    | 45,408,378    | 50,887,564    | 12%    |
| Library Fund                   | 86,831,671      | 81,868,993    | 95,972,034    | 100,341,769   | 5%     |
| Special Excise Taxes Fund      | 36,117,195      | 15,895,628    | 30,187,210    | 35,315,375    | 17%    |
| Land Corner Preservation Fund  | 4,223,747       | 4,906,002     | 4,787,919     | 5,300,439     | 11%    |
| Inmate Welfare Fund            | 1,366,864<br>F- | 1,253,074     | 1,183,702     | 1,447,151     | 22%    |
|                                | Г-              | J             |               |               |        |