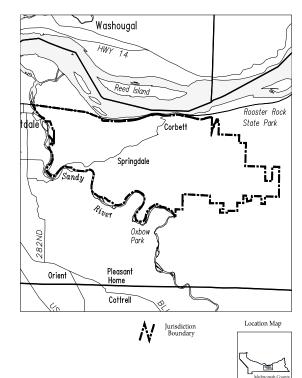

stimated to increase by 8%.

| Corbett Water                                                     | 2019-20            | 2020-21            | 2021-22            | 2022-23            |
|-------------------------------------------------------------------|--------------------|--------------------|--------------------|--------------------|
| Assessed Value in Millions<br>Real Market Value (M-5) in Millions | \$311.8<br>\$489.1 | \$328.3<br>\$510.8 | \$336.1<br>\$574.9 | \$348.7<br>\$675.0 |
| Property Tax Rate Extended:<br>Operations                         | \$0.5781           | \$0.5781           | \$0.5781           | \$0.5781           |
| Number of Employees (FTE's)                                       | 5                  | 5                  | 5                  | 5                  |



# **Corbett Water District**

|                                             | 2019-20<br>Actual  | 2020-21<br>Actual  | 2021-22<br>Revised | 2022-23<br>Adopted | Budget<br>Change |
|---------------------------------------------|--------------------|--------------------|--------------------|--------------------|------------------|
| SUMMARY OF ALL FUNDS                        |                    |                    |                    |                    |                  |
| Property Tax Breakdown:                     |                    |                    |                    |                    |                  |
| Permanent Rate                              | 170,368            | 185,613            | 180,000            | 190,000            | 6%               |
| Prior Years