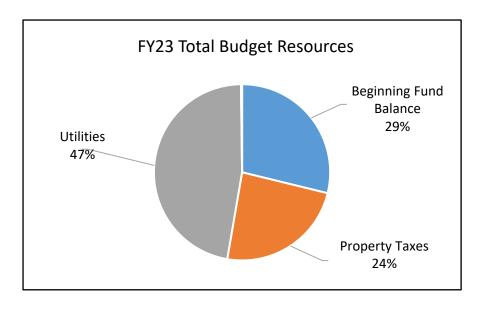

sets:                               |           |           |  |  |  |
| Cash & Investments                    | 161,168   | 216,942   |  |  |  |
| Fixed Assets                          | 2,364,168 | 2,277,124 |  |  |  |
| TOTAL ASSETS                          | 2,525,336 | 2,494,066 |  |  |  |
|                                       |           |           |  |  |  |
| Liabilities and Equity:               |           |           |  |  |  |
| Liabilities                           | 1,203,473 | 1,146,589 |  |  |  |
| Equity                                | 1,322,863 | 1,347,477 |  |  |  |
| TOTAL LIABILITIES AND                 |           |           |  |  |  |
| EQUITY                                | 2,526,336 | 2,494,066 |  |  |  |

This district has only one fund ~ the General Fund.





#### Established 1932

#### CORBETT WATER DISTRICT

PO Box 6 Corbett, Oregon 97019 www.corbettwaterdistrict.com 503-695-2284

#### **Background:**

Five board members elected to four-year terms serve without compensation. The Corbett Water District's boundaries are nine miles long and three miles wide. The district provides 1,083 connections, with projected growth expected to be minimal. The North and South Forks of Gordon Creek act as the district's only water source. The district maintains a water treatment plant, an extensive system of pipes, and six storage tanks. It also provides water for fire protection.

The district supplies water to approximately 22 square miles in the eastern unincorporated portion of Multnomah County lying between Troutdale and the Mt. Hood National Forest,