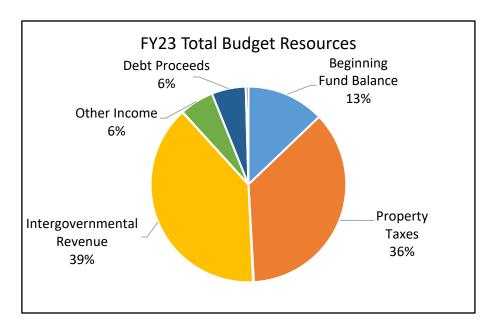

### **Annual Report**

|                                | 2019-20         | 2020-21       | 2021-22       | 2022-23       | Budget |
|--------------------------------|-----------------|---------------|---------------|---------------|--------|
|                                | Actual          | Actual        | Revised       | Adopted       | Change |
| SUMMARY OF ALL FUNDS           |                 |               |               |               |        |
| Property Tax Breakdown:        |                 |               | •             |               |        |
| Permanent Rate                 | 310,192,488     | 323,890,275   | 330,151,632   | 347,503,529   | 5%     |
| Local Option Levy              | 3,319,359       | 3,403,134     | 3,350,683     | 3,599,578     | 7%     |
| GO Debt Taxes                  | 0               | 0             | 49,935,797    | 51,974,193    | 4%     |
| Prior Years Taxes              | 5,478,824       | 6,463,437     | 6,138,193     | 7,206,835     | 17%    |
| Payments in Lieu of            | 367,305         | 342,245       | 60,000        | 156,329       | 161%   |
| <b>Total Property Taxes</b>    | 319,357,976     | 334,099,091   | 389,636,305   | 410,440,464   | 5%     |
| Resources:                     |                 |               |               |               |        |
| Beginning Fund Balance         | 409,588,978     | 360,541,491   | 794,658,282   | 956,915,597   | 20%    |
| Property Taxes                 | 319,357,976     | 334,099,091   | 389,636,305   | 410,440,464   | 5%     |
| Other Taxes                    | 170,593,348     | 175,467,283   | 271,491,530   | 323,990,475   | 19%    |
| Intergovernmental Revenue      | 518,350,538     | 620,316,366   | 844,640,261   | 853,962,918   | 1%     |
| Fees and Charges               | 532,900,453     | 557,505,316   | 629,128,428   | 667,008,918   | 6%     |
| Other Income                   | 33,609,861      | 70,122,895    | 40,284,396    | 42,231,816    | 5%     |
| Debt Proceeds                  | 16,347,415      | 479,688,132   | 539,985       | 28,453,741    | 5169%  |
| Transfers In                   | 20,127,589      | 19,882,839    | 20,256,270    | 41,407,483    | 104%   |
| TOTAL RESOURCES                | 2,020,876,158   | 2,617,623,413 | 2,990,635,457 | 3,324,411,412 | 11%    |
| Requirements by Object:        |                 |               |               |               |        |
| Personnel Services             | 675,733,889     | 709,153,170   | 795,262,534   | 881,055,665   | 11%    |
| Materials & Services           | 895,856,785     | 859,998,743   | 1,702,531,615 | 1,757,965,180 | 3%     |
| Capital Outlay                 | 5,640,829       | 10,902,875    | 27,113,556    | 71,433,599    | 163%   |
| Debt Service                   | 59,842,802      | 144,377,693   | 116,818,635   | 118,214,525   | 1%     |
| Fund Transfers                 | 20,127,589      | 19,882,839    | 20,256,270    | 41,407,483    | 104%   |
| Contingencies                  | 0               | 0             | 38,602,599    | 88,542,364    | 129%   |
| Ending Fund Balance            | 363,674,264     | 873,308,093   | 290,050,248   | 365,792,596   | 26%    |
| TOTAL REQUIREMENTS             | 2,020,876,158   | 2,617,623,413 | 2,990,635,457 | 3,324,411,412 | 11%    |
| SUMMARY OF BUDGET - BY FUND    |                 |               |               |               |        |
| General Fund                   | 713,453,390     | 760,290,330   | 691,917,269   | 800,344,569   | 16%    |
| Road Fund                      | 58,527,906      | 60,595,239    | 70,336,550    | 77,566,707    | 10%    |
| Bicycle Path Construction Fund | 468,222         | 580,132       | 681,476       | 113,923       | -83%   |
| Recreation Fund                | 35,112          | 28,544        | 50,000        | 40,000        | -20%   |
| Federal/State Program Fund     | 357,213,878     | 376,868,434   | 377,927,820   | 379,743,881   | 0%     |
| County School Fund             | 49,360          | 53,264        | 80,300        | 80,125        | 0%     |
| Animal Control Fund            | 3,345,870       | 3,770,277     | 4,292,080     | 3,864,186     | -10%   |
| Willamette River Bridge Fund   | 11,169,177      | 24,876,545    | 45,408,378    | 50,887,564    | 12%    |
| Library Fund                   | 86,831,671      | 81,868,993    | 95,972,034    | 100,341,769   | 5%     |
| Special Excise Taxes Fund      | 36,117,195      | 15,895,628    | 30,187,210    | 35,315,375    | 17%    |
| Land Corner Preservation Fund  | 4,223,747       | 4,906,002     | 4,787,919     | 5,300,439     | 11%    |
| Inmate Welfare Fund            | 1,366,864<br>F- | 1,253,074     | 1,183,702     | 1,447,151     | 22%    |
|                                | Г-              | J             |               |               |        |