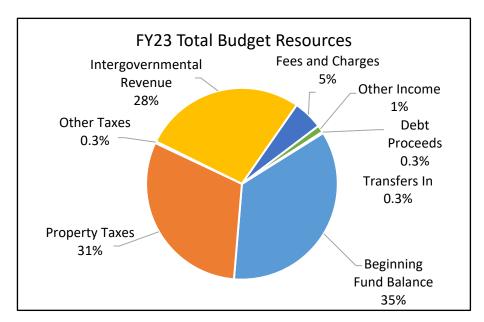

### **Annual Report**

|                                | 2019-20         | 2020-21       | 2021-22       | 2022-23       | Budget |
|--------------------------------|-----------------|---------------|---------------|---------------|--------|
|                                | Actual          | Actual        | Revised       | Adopted       | Change |
| SUMMARY OF ALL FUNDS           |                 |               |               |               |        |
| Property Tax Breakdown:        |                 |               | •             |               |        |
| Permanent Rate                 | 310,192,488     | 323,890,275   | 330,151,632   | 347,503,529   | 5%     |
| Local Option Levy              | 3,319,359       | 3,403,134     | 3,350,683     | 3,599,578     | 7%     |
| GO Debt Taxes                  | 0               | 0             | 49,935,797    | 51,974,193    | 4%     |
| Prior Years Taxes              | 5,478,824       | 6,463,437     | 6,138,193     | 7,206,835     | 17%    |
| Payments in Lieu of            | 367,305         | 342,245       | 60,000        | 156,329       | 161%   |
| <b>Total Property Taxes</b>    | 319,357,976     | 334,099,091   | 389,636,305   | 410,440,464   | 5%     |
| Resources:                     |                 |               |               |               |        |
| Beginning Fund Balance         | 409,588,978     | 360,541,491   | 794,658,282   | 956,915,597   | 20%    |
| Property Taxes                 | 319,357,976     | 334,099,091   | 389,636,305   | 410,440,464   | 5%     |
| Other Taxes                    | 170,593,348     | 175,467,283   | 271,491,530   | 323,990,475   | 19%    |
| Intergovernmental Revenue      | 518,350,538     | 620,316,366   | 844,640,261   | 853,962,918   | 1%     |
| Fees and Charges               | 532,900,453     | 557,505,316   | 629,128,428   | 667,008,918   | 6%     |
| Other Income                   | 33,609,861      | 70,122,895    | 40,284,396    | 42,231,816    | 5%     |
| Debt Proceeds                  | 16,347,415      | 479,688,132   | 539,985       | 28,453,741    | 5169%  |
| Transfers In                   | 20,127,589      | 19,882,839    | 20,256,270    | 41,407,483    | 104%   |
| TOTAL RESOURCES                | 2,020,876,158   | 2,617,623,413 | 2,990,635,457 | 3,324,411,412 | 11%    |
| Requirements by Object:        |                 |               |               |               |        |
| Personnel Services             | 675,733,889     | 709,153,170   | 795,262,534   | 881,055,665   | 11%    |
| Materials & Services           | 895,856,785     | 859,998,743   | 1,702,531,615 | 1,757,965,180 | 3%     |
| Capital Outlay                 | 5,640,829       | 10,902,875    | 27,113,556    | 71,433,599    | 163%   |
| Debt Service                   | 59,842,802      | 144,377,693   | 116,818,635   | 118,214,525   | 1%     |
| Fund Transfers                 | 20,127,589      | 19,882,839    | 20,256,270    | 41,407,483    | 104%   |
| Contingencies                  | 0               | 0             | 38,602,599    | 88,542,364    | 129%   |
| Ending Fund Balance            | 363,674,264     | 873,308,093   | 290,050,248   | 365,792,596   | 26%    |
| TOTAL REQUIREMENTS             | 2,020,876,158   | 2,617,623,413 | 2,990,635,457 | 3,324,411,412 | 11%    |
| SUMMARY OF BUDGET - BY FUND    |                 |               |               |               |        |
| General Fund                   | 713,453,390     | 760,290,330   | 691,917,269   | 800,344,569   | 16%    |
| Road Fund                      | 58,527,906      | 60,595,239    | 70,336,550    | 77,566,707    | 10%    |
| Bicycle Path Construction Fund | 468,222         | 580,132       | 681,476       | 113,923       | -83%   |
| Recreation Fund                | 35,112          | 28,544        | 50,000        | 40,000        | -20%   |
| Federal/State Program Fund     | 357,213,878     | 376,868,434   | 377,927,820   | 379,743,881   | 0%     |
| County School Fund             | 49,360          | 53,264        | 80,300        | 80,125        | 0%     |
| Animal Control Fund            | 3,345,870       | 3,770,277     | 4,292,080     | 3,864,186     | -10%   |
| Willamette River Bridge Fund   | 11,169,177      | 24,876,545    | 45,408,378    | 50,887,564    | 12%    |
| Library Fund                   | 86,831,671      | 81,868,993    | 95,972,034    | 100,341,769   | 5%     |
| Special Excise Taxes Fund      | 36,117,195      | 15,895,628    | 30,187,210    | 35,315,375    | 17%    |
| Land Corner Preservation Fund  | 4,223,747       | 4,906,002     | 4,787,919     | 5,300,439     | 11%    |
| Inmate Welfare Fund            | 1,366,864<br>F- | 1,253,074     | 1,183,702     | 1,447,151     | 22%    |
|                                | Г-              | J             |               |               |        |