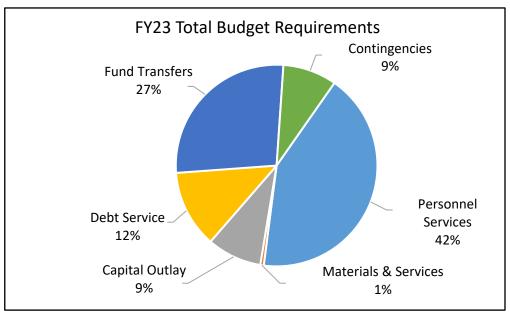

### **Highlights of the 2022-23 Budget:**

- The county's FY 2022-23 budget is \$3.3 billion, \$334 million (11%) higher than the current year revised budget.
- As a result of new and increased funding sources the County Chair did not ask for budget reductions from county departments during the budget creation process.
- The FY 23 Joint Office of Homeless Services budget is \$262 million, a \$69 million increase from the prior year adopted budget.
- The county is budgeting for 5,732 FTE positions next year, an increase from prior years. The new positions are concentrated in the health and human services area and are funded by increased state allocations and General Fund revenues.

| Multnomah County                    | 2019-20       | 2020-21       | 2021-22       | 2022-23       |
|-------------------------------------|---------------|---------------|---------------|---------------|
| Assessed Value in Billions          | \$77.609      | \$81.143      | \$85.289      | \$89.181      |
| Real Market Value (M-5) in Billions | \$176.571     | \$184.074     | \$194.226     | \$208.981     |
| Property Tax Rate Extended:         |               |               |               |               |
| Operations                          | \$4.3434      | \$4.3434      | \$4.3434      | \$3.3434      |
| Historical Society Local Option     | \$0.0500      | \$0.0500      | \$0.0500      | \$0.0050      |
| Debt Service                        | \$0.0000      | \$0.0000      | \$0.5951      | \$0.5913      |
| Total Property Tax Rate             | \$4.8434      | \$4.8434      | \$4.9885      | \$3.9397      |
| Measure 5 Loss                      | \$-13,562,520 | \$-15,294,711 | \$-15,414,896 | \$-14,430,999 |
| Number of Employees (FTE's)         | 5,152         | 5,185         | 5,279         | 5,732         |