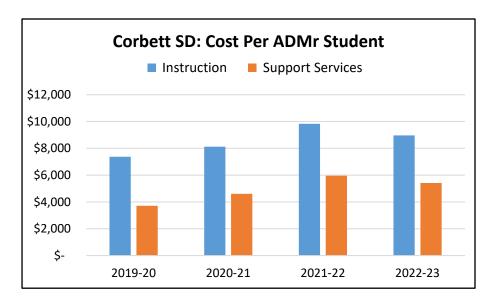

|           |           |           |           |
| Operations                               | \$4.5941  | \$4.5941  | \$4.5941  | \$4.5941  |
| Debt Services                            | \$0.0000  | \$0.0000  | \$0.8268  | \$0.8618  |
| Total Property Tax Rate                  | \$4.5941  | \$4.5941  | \$5.4209  | \$5.4559  |
| Measure 5 Loss                           | \$-15,563 | \$-20,258 | \$-19,115 | \$-20,465 |
| Number of Employees (FTE's)              | 98        | 104       | 107       | 107       |
| Average Daily Enrollment – ADMr*         | 1,177     | 1,079     | 1,039     | 1,053     |
| Weighted Enrollment ADMw*                | 1,337     | 1,227     | 1,253     | 1,223     |
| * Latest May estimates from ODE web site |           |           |           |           |







# **Corbett School District**

## **Annual Report**

|                             | 2019-20<br>Actual | 2020-21<br>Actual | 2021-22<br>Revised             | 2022-23<br>Adopted | Budget<br>Change   |
|-----------------------------|-------------------|-------------------|--------------------------------|--------------------|--------------------|
|                             |                   |                   |                                |                    |                    |
| SUMMARY OF ALL FUNDS        |                   |                   |                                |                    |                    |
| Property Tax Breakdown:     |                   |                   |                                |                    |                    |
| Perm