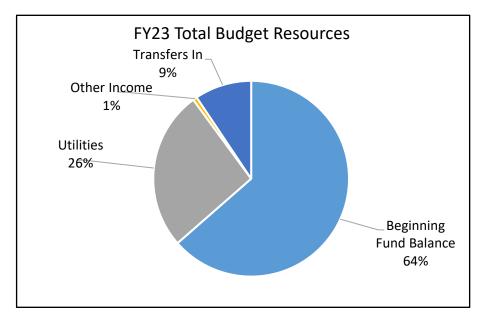

30</b> | EACH YEAR |           |
|------------------------------------|-----------|-----------|
|                                    | 2019-20   | 2020-21   |
| Assets:                            |           |           |
| Cash & Investments                 | 2,144,102 | 2,770,740 |

| TOTAL LIABILITIES AND EQUITY | 4,431,123 | 5,068,127 |
|------------------------------|-----------|-----------|
| Equity                       | 4,341,030 | 4,970,600 |
| Liabilities                  | 90,093    | 97,527    |
| Liabilities and Equity:      |           |           |
| TOTAL ASSETS                 | 4,431,123 | 5,068,127 |
| Other                        | 7,031     | 7,276     |
| Fixed Assets                 | 2,148,057 | 2,113,616 |
| Receivables                  | 131,933   | 176,495   |





### PLEASANT HOME WATER DISTRICT

P.O. Box 870 Gresham, Oregon 97030 www.pleasanthomewater.com 503-201-4341

### **Background:**

Five board members are elected to four-year terms. Water is purchased wholesale from the City of Portland under a 10-year contract. Growth in the district is minimal because most of the land inside the district is zoned exclusive farm use, which severely limits development.

Pleasant Home Water District serves approximately 9.5 square miles east of Gresham. It is located southeast of the Lusted Water District and west of the Sandy River and extends into Clackamas County.

Permanent Property Tax Rate: None

Long Term Debt as of 6-30-22: \$1,205,000



| Pleasant Home Water                                                  | 2019-20            | 2020-21 | 2021-