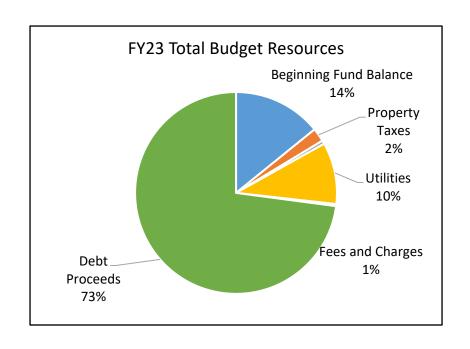

| 94,243    | 92,730  | 89,100  | -4%         |
| BALANCE SHEET AS OF JUNE 30         | EACH VEAD     |           |         |         |             |
| BALANCE SHEET AS OF JONE 30         | 2019-20       | 2020-21   |         |         |             |
| Assets:                             |               |           |         |         |             |
| Cash & Investments                  | 654,145       | 619,489   |         |         |             |
| Fixed Assets                        | 1,753,549     | 1,825,729 |         |         |             |
| TOTAL ASSETS                        | 2,407,694     | 2,445,218 |         |         |             |

605,000

1,802,694

2,407,694

555,000

1,890,218

2,445,218

Liabilities and Equity:

TOTAL LIABILITIES AND EQUITY

Liabilities

Equity





### PALATINE HILL WATER DISTRICT

PO Box 1193

Lake Oswego, Oregon 97035 <u>www.palatinehillwaterdistrict.com</u> 503-639-5096

### **Background:**

Five board members elected to four-year terms serve without compensation. The district has an old system that can be expensive to maintain. The district is faced with the potential for new connections that could sharply increase the number of customers. Currently there are approximately 600 customers.

The district certified its tax base authority in 1997-98 in order to determine a property tax rate limit under Ballot Measure 50. However, it has not certified a levy since then.

Palatine Hill Water District serves an area of approximately five square miles in the Southwest Portland area, extending into Clackamas County.



**Permanent Prop