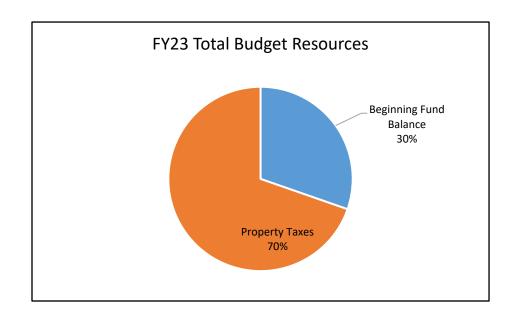

### **Annual Report**

|                                | 2019-20         | 2020-21       | 2021-22       | 2022-23       | Budget |
|--------------------------------|-----------------|---------------|---------------|---------------|--------|
|                                | Actual          | Actual        | Revised       | Adopted       | Change |
| SUMMARY OF ALL FUNDS           |                 |               |               |               |        |
| Property Tax Breakdown:        |                 |               | •             |               |        |
| Permanent Rate                 | 310,192,488     | 323,890,275   | 330,151,632   | 347,503,529   | 5%     |
| Local Option Levy              | 3,319,359       | 3,403,134     | 3,350,683     | 3,599,578     | 7%     |
| GO Debt Taxes                  | 0               | 0             | 49,935,797    | 51,974,193    | 4%     |
| Prior Years Taxes              | 5,478,824       | 6,463,437     | 6,138,193     | 7,206,835     | 17%    |
| Payments in Lieu of            | 367,305         | 342,245       | 60,000        | 156,329       | 161%   |
| <b>Total Property Taxes</b>    | 319,357,976     | 334,099,091   | 389,636,305   | 410,440,464   | 5%     |
| Resources:                     |                 |               |               |               |        |
| Beginning Fund Balance         | 409,588,978     | 360,541,491   | 794,658,282   | 956,915,597   | 20%    |
| Property Taxes                 | 319,357,976     | 334,099,091   | 389,636,305   | 410,440,464   | 5%     |
| Other Taxes                    | 170,593,348     | 175,467,283   | 271,491,530   | 323,990,475   | 19%    |
| Intergovernmental Revenue      | 518,350,538     | 620,316,366   | 844,640,261   | 853,962,918   | 1%     |
| Fees and Charges               | 532,900,453     | 557,505,316   | 629,128,428   | 667,008,918   | 6%     |
| Other Income                   | 33,609,861      | 70,122,895    | 40,284,396    | 42,231,816    | 5%     |
| Debt Proceeds                  | 16,347,415      | 479,688,132   | 539,985       | 28,453,741    | 5169%  |
| Transfers In                   | 20,127,589      | 19,882,839    | 20,256,270    | 41,407,483    | 104%   |
| TOTAL RESOURCES                | 2,020,876,158   | 2,617,623,413 | 2,990,635,457 | 3,324,411,412 | 11%    |
| Requirements by Object:        |                 |               |               |               |        |
| Personnel Services             | 675,733,889     | 709,153,170   | 795,262,534   | 881,055,665   | 11%    |
| Materials & Services           | 895,856,785     | 859,998,743   | 1,702,531,615 | 1,757,965,180 | 3%     |
| Capital Outlay                 | 5,640,829       | 10,902,875    | 27,113,556    | 71,433,599    | 163%   |
| Debt Service                   | 59,842,802      | 144,377,693   | 116,818,635   | 118,214,525   | 1%     |
| Fund Transfers                 | 20,127,589      | 19,882,839    | 20,256,270    | 41,407,483    | 104%   |
| Contingencies                  | 0               | 0             | 38,602,599    | 88,542,364    | 129%   |
| Ending Fund Balance            | 363,674,264     | 873,308,093   | 290,050,248   | 365,792,596   | 26%    |
| TOTAL REQUIREMENTS             | 2,020,876,158   | 2,617,623,413 | 2,990,635,457 | 3,324,411,412 | 11%    |
| SUMMARY OF BUDGET - BY FUND    |                 |               |               |               |        |
| General Fund                   | 713,453,390     | 760,290,330   | 691,917,269   | 800,344,569   | 16%    |
| Road Fund                      | 58,527,906      | 60,595,239    | 70,336,550    | 77,566,707    | 10%    |
| Bicycle Path Construction Fund | 468,222         | 580,132       | 681,476       | 113,923       | -83%   |
| Recreation Fund                | 35,112          | 28,544        | 50,000        | 40,000        | -20%   |
| Federal/State Program Fund     | 357,213,878     | 376,868,434   | 377,927,820   | 379,743,881   | 0%     |
| County School Fund             | 49,360          | 53,264        | 80,300        | 80,125        | 0%     |
| Animal Control Fund            | 3,345,870       | 3,770,277     | 4,292,080     | 3,864,186     | -10%   |
| Willamette River Bridge Fund   | 11,169,177      | 24,876,545    | 45,408,378    | 50,887,564    | 12%    |
| Library Fund                   | 86,831,671      | 81,868,993    | 95,972,034    | 100,341,769   | 5%     |
| Special Excise Taxes Fund      | 36,117,195      | 15,895,628    | 30,187,210    | 35,315,375    | 17%    |
| Land Corner Preservation Fund  | 4,223,747       | 4,906,002     | 4,787,919     | 5,300,439     | 11%    |
| Inmate Welfare Fund            | 1,366,864<br>F- | 1,253,074     | 1,183,702     | 1,447,151     | 22%    |
|                                | Г-              | J             |               |               |        |