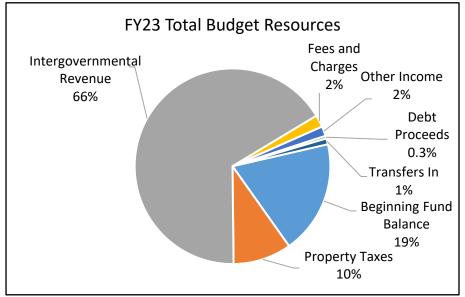

### **Annual Report**

|                                | 2019-20         | 2020-21       | 2021-22       | 2022-23       | Budget |
|--------------------------------|-----------------|---------------|---------------|---------------|--------|
|                                | Actual          | Actual        | Revised       | Adopted       | Change |
| SUMMARY OF ALL FUNDS           |                 |               |               |               |        |
| Property Tax Breakdown:        |                 |               | •             |               |        |
| Permanent Rate                 | 310,192,488     | 323,890,275   | 330,151,632   | 347,503,529   | 5%     |
| Local Option Levy              | 3,319,359       | 3,403,134     | 3,350,683     | 3,599,578     | 7%     |
| GO Debt Taxes                  | 0               | 0             | 49,935,797    | 51,974,193    | 4%     |
| Prior Years Taxes              | 5,478,824       | 6,463,437     | 6,138,193     | 7,206,835     | 17%    |
| Payments in Lieu of            | 367,305         | 342,245       | 60,000        | 156,329       | 161%   |
| <b>Total Property Taxes</b>    | 319,357,976     | 334,099,091   | 389,636,305   | 410,440,464   | 5%     |
| Resources:                     |                 |               |               |               |        |
| Beginning Fund Balance         | 409,588,978     | 360,541,491   | 794,658,282   | 956,915,597   | 20%    |
| Property Taxes                 | 319,357,976     | 334,099,091   | 389,636,305   | 410,440,464   | 5%     |
| Other Taxes                    | 170,593,348     | 175,467,283   | 271,491,530   | 323,990,475   | 19%    |
| Intergovernmental Revenue      | 518,350,538     | 620,316,366   | 844,640,261   | 853,962,918   | 1%     |
| Fees and Charges               | 532,900,453     | 557,505,316   | 629,128,428   | 667,008,918   | 6%     |
| Other Income                   | 33,609,861      | 70,122,895    | 40,284,396    | 42,231,816    | 5%     |
| Debt Proceeds                  | 16,347,415      | 479,688,132   | 539,985       | 28,453,741    | 5169%  |
| Transfers In                   | 20,127,589      | 19,882,839    | 20,256,270    | 41,407,483    | 104%   |
| TOTAL RESOURCES                | 2,020,876,158   | 2,617,623,413 | 2,990,635,457 | 3,324,411,412 | 11%    |
| Requirements by Object:        |                 |               |               |               |        |
| Personnel Services             | 675,733,889     | 709,153,170   | 795,262,534   | 881,055,665   | 11%    |
| Materials & Services           | 895,856,785     | 859,998,743   | 1,702,531,615 | 1,757,965,180 | 3%     |
| Capital Outlay                 | 5,640,829       | 10,902,875    | 27,113,556    | 71,433,599    | 163%   |
| Debt Service                   | 59,842,802      | 144,377,693   | 116,818,635   | 118,214,525   | 1%     |
| Fund Transfers                 | 20,127,589      | 19,882,839    | 20,256,270    | 41,407,483    | 104%   |
| Contingencies                  | 0               | 0             | 38,602,599    | 88,542,364    | 129%   |
| Ending Fund Balance            | 363,674,264     | 873,308,093   | 290,050,248   | 365,792,596   | 26%    |
| TOTAL REQUIREMENTS             | 2,020,876,158   | 2,617,623,413 | 2,990,635,457 | 3,324,411,412 | 11%    |
| SUMMARY OF BUDGET - BY FUND    |                 |               |               |               |        |
| General Fund                   | 713,453,390     | 760,290,330   | 691,917,269   | 800,344,569   | 16%    |
| Road Fund                      | 58,527,906      | 60,595,239    | 70,336,550    | 77,566,707    | 10%    |
| Bicycle Path Construction Fund | 468,222         | 580,132       | 681,476       | 113,923       | -83%   |
| Recreation Fund                | 35,112          | 28,544        | 50,000        | 40,000        | -20%   |
| Federal/State Program Fund     | 357,213,878     | 376,868,434   | 377,927,820   | 379,743,881   | 0%     |
| County School Fund             | 49,360          | 53,264        | 80,300        | 80,125        | 0%     |
| Animal Control Fund            | 3,345,870       | 3,770,277     | 4,292,080     | 3,864,186     | -10%   |
| Willamette River Bridge Fund   | 11,169,177      | 24,876,545    | 45,408,378    | 50,887,564    | 12%    |
| Library Fund                   | 86,831,671      | 81,868,993    | 95,972,034    | 100,341,769   | 5%     |
| Special Excise Taxes Fund      | 36,117,195      | 15,895,628    | 30,187,210    | 35,315,375    | 17%    |
| Land Corner Preservation Fund  | 4,223,747       | 4,906,002     | 4,787,919     | 5,300,439     | 11%    |
| Inmate Welfare Fund            | 1,366,864<br>F- | 1,253,074     | 1,183,702     | 1,447,151     | 22%    |
|                                | Г-              | J             |               |               |        |