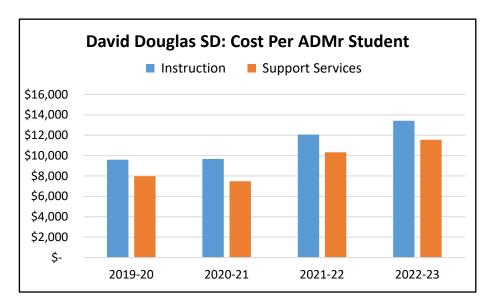

15        |
| Total Property Tax Rate                                    | \$6.1508        | \$6.0022        | \$5.9824        | \$5.9909        |
| Measure 5 Loss                                             | \$-25           | \$-25           | \$-27           | \$-32           |
| Number of Employees (FTE's)                                | 1,404           | 1,433           | 1,520           | 1,577           |
| Average Daily Enrollment – ADMr* Weighted Enrollment ADMw* | 9,662<br>12,250 | 9,281<br>11,717 | 8,835<br>11,493 | 8,288<br>10,525 |
| * Latest May estimates from ODE web site                   | 12,200          | 11,717          | 11,430          | 10,020          |

<sup>\*</sup>David Douglas has withdrawn from TSCC jurisdiction so TSCC does not review or certify its budget.







# **David Douglas School District**

|                                             | 2019-20<br>Actual     | 2020-21<br>Actual    | 2021-22<br>Revised   | 2022-23<br>Adopted   | Budget<br>Change |
|---------------------------------------------|-----------------------|----------------------|----------------------|----------------------|------------------|
|                                             |                       |                      |                      |                      |                  |
| SUMMARY OF ALL FUNDS                        |                       |                      |                      |                      |                  |
| Property Tax Breakdown:                     |                       |                      |                      |