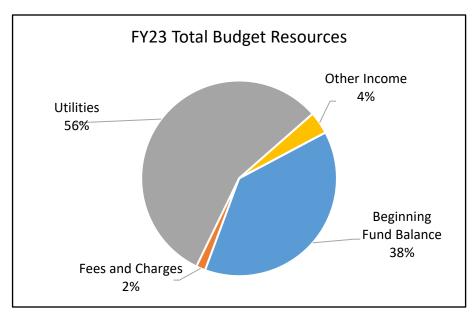

30 EACH YEAR |           |           |  |  |  |
|---------------------------------------|-----------|-----------|--|--|--|
|                                       | 2019-20   | 2020-21   |  |  |  |
| Assets:                               |           |           |  |  |  |
| Cash & Investments                    | 354,618   | 352,890   |  |  |  |
| Fixed Assets                          | 1,910,936 | 1,829,223 |  |  |  |
| TOTAL ASSETS                          | 2,265,554 | 2,182,113 |  |  |  |
| Liabilities and Equity:               |           |           |  |  |  |
| Liabilities                           | 1,400,000 | 1,305,000 |  |  |  |
| Equity                                | 865,554   | 877,113   |  |  |  |
| TOTAL LIABILITIES AND EQUITY          | 2,265,554 | 2,182,113 |  |  |  |





### **VALLEY VIEW WATER DISTRICT**

3737 SW 50th Portland, Oregon 97221 Email: jimjacklf@aol.com 503-297-2128

### **Background:**

Five board members elected to four-year terms serve without compensation. The district serves 384 water customers and 27 City of Portland customers.

Valley View Water District purchases its water from the City of Portland and day-to-day operational services are purchased from Hiland Water Corporation. The district has no employees.

Valley View Water District serves an area of four-square miles in SW Multnomah County. The district borders the City of Portland on the east and Washington County on the west.

### Highlights of the 2022-23 Budget:

- The district's FY 23 budget is \$2.2 million, increasing \$225,103 or 11% as the district builds reserves for