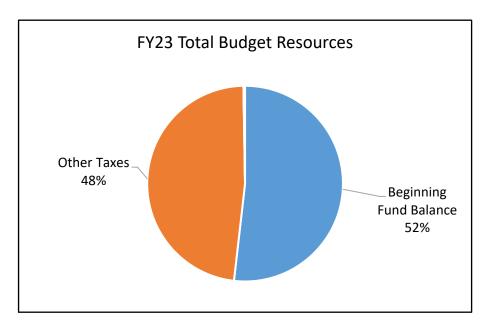

### **Annual Report**

|                                | 2019-20         | 2020-21       | 2021-22       | 2022-23       | Budget |
|--------------------------------|-----------------|---------------|---------------|---------------|--------|
|                                | Actual          | Actual        | Revised       | Adopted       | Change |
| SUMMARY OF ALL FUNDS           |                 |               |               |               |        |
| Property Tax Breakdown:        |                 |               | •             |               |        |
| Permanent Rate                 | 310,192,488     | 323,890,275   | 330,151,632   | 347,503,529   | 5%     |
| Local Option Levy              | 3,319,359       | 3,403,134     | 3,350,683     | 3,599,578     | 7%     |
| GO Debt Taxes                  | 0               | 0             | 49,935,797    | 51,974,193    | 4%     |
| Prior Years Taxes              | 5,478,824       | 6,463,437     | 6,138,193     | 7,206,835     | 17%    |
| Payments in Lieu of            | 367,305         | 342,245       | 60,000        | 156,329       | 161%   |
| <b>Total Property Taxes</b>    | 319,357,976     | 334,099,091   | 389,636,305   | 410,440,464   | 5%     |
| Resources:                     |                 |               |               |               |        |
| Beginning Fund Balance         | 409,588,978     | 360,541,491   | 794,658,282   | 956,915,597   | 20%    |
| Property Taxes                 | 319,357,976     | 334,099,091   | 389,636,305   | 410,440,464   | 5%     |
| Other Taxes                    | 170,593,348     | 175,467,283   | 271,491,530   | 323,990,475   | 19%    |
| Intergovernmental Revenue      | 518,350,538     | 620,316,366   | 844,640,261   | 853,962,918   | 1%     |
| Fees and Charges               | 532,900,453     | 557,505,316   | 629,128,428   | 667,008,918   | 6%     |
| Other Income                   | 33,609,861      | 70,122,895    | 40,284,396    | 42,231,816    | 5%     |
| Debt Proceeds                  | 16,347,415      | 479,688,132   | 539,985       | 28,453,741    | 5169%  |
| Transfers In                   | 20,127,589      | 19,882,839    | 20,256,270    | 41,407,483    | 104%   |
| TOTAL RESOURCES                | 2,020,876,158   | 2,617,623,413 | 2,990,635,457 | 3,324,411,412 | 11%    |
| Requirements by Object:        |                 |               |               |               |        |
| Personnel Services             | 675,733,889     | 709,153,170   | 795,262,534   | 881,055,665   | 11%    |
| Materials & Services           | 895,856,785     | 859,998,743   | 1,702,531,615 | 1,757,965,180 | 3%     |
| Capital Outlay                 | 5,640,829       | 10,902,875    | 27,113,556    | 71,433,599    | 163%   |
| Debt Service                   | 59,842,802      | 144,377,693   | 116,818,635   | 118,214,525   | 1%     |
| Fund Transfers                 | 20,127,589      | 19,882,839    | 20,256,270    | 41,407,483    | 104%   |
| Contingencies                  | 0               | 0             | 38,602,599    | 88,542,364    | 129%   |
| Ending Fund Balance            | 363,674,264     | 873,308,093   | 290,050,248   | 365,792,596   | 26%    |
| TOTAL REQUIREMENTS             | 2,020,876,158   | 2,617,623,413 | 2,990,635,457 | 3,324,411,412 | 11%    |
| SUMMARY OF BUDGET - BY FUND    |                 |               |               |               |        |
| General Fund                   | 713,453,390     | 760,290,330   | 691,917,269   | 800,344,569   | 16%    |
| Road Fund                      | 58,527,906      | 60,595,239    | 70,336,550    | 77,566,707    | 10%    |
| Bicycle Path Construction Fund | 468,222         | 580,132       | 681,476       | 113,923       | -83%   |
| Recreation Fund                | 35,112          | 28,544        | 50,000        | 40,000        | -20%   |
| Federal/State Program Fund     | 357,213,878     | 376,868,434   | 377,927,820   | 379,743,881   | 0%     |
| County School Fund             | 49,360          | 53,264        | 80,300        | 80,125        | 0%     |
| Animal Control Fund            | 3,345,870       | 3,770,277     | 4,292,080     | 3,864,186     | -10%   |
| Willamette River Bridge Fund   | 11,169,177      | 24,876,545    | 45,408,378    | 50,887,564    | 12%    |
| Library Fund                   | 86,831,671      | 81,868,993    | 95,972,034    | 100,341,769   | 5%     |
| Special Excise Taxes Fund      | 36,117,195      | 15,895,628    | 30,187,210    | 35,315,375    | 17%    |
| Land Corner Preservation Fund  | 4,223,747       | 4,906,002     | 4,787,919     | 5,300,439     | 11%    |
| Inmate Welfare Fund            | 1,366,864<br>F- | 1,253,074     | 1,183,702     | 1,447,151     | 22%    |
|                                | Г-              | J             |               |               |        |