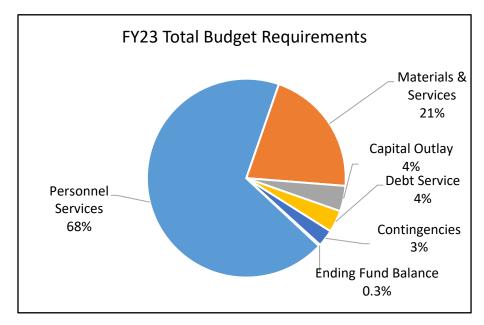

### **Highlights of the 2022-23 Budget:**

- The county's FY 2022-23 budget is \$3.3 billion, \$334 million (11%) higher than the current year revised budget.
- As a result of new and increased funding sources the County Chair did not ask for budget reductions from county departments during the budget creation process.
- The FY 23 Joint Office of Homeless Services budget is \$262 million, a \$69 million increase from the prior year adopted budget.
- The county is budgeting for 5,732 FTE positions next year, an increase from prior years. The new positions are concentrated in the health and human services area and are funded by increased state allocations and General Fund revenues.