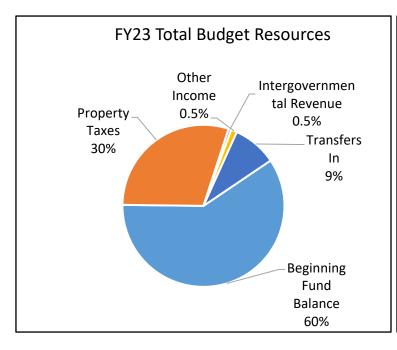

|            |            |  |  |  |
| Cash & Investments                    | 10,702,000 | 10,902,729 |  |  |  |
| Receivables                           | 154,498    | 153,514    |  |  |  |
| Inventory                             | 1,235      | 0          |  |  |  |
| Fixed Assets                          | 6,377,827  | 7,154,431  |  |  |  |
| Other                                 | 0          | 5,532      |  |  |  |
| TOTAL ASSETS                          | 17,235,560 | 18,216,206 |  |  |  |

### **Liabilities and Equity:**

| TOTAL LIABILITIES AND FOLLITY | 17 235 560 | 18 216 206 |
|-------------------------------|------------|------------|
| Equity                        | 16,613,887 | 17,771,132 |
| Liabilities                   | 621,673    | 445,074    |





#### Established in 1944

### WEST MULTNOMAH SOIL & WATER CONSERVATION DISTRICT

2701 NW Vaughn Street, Suite 450
Portland, Oregon 97210

www.wmswcd.org
503-238-4775

### **Background:**

West Multnomah Soil & Water Conservation District (WMSWDC) was established in 1944 as the Sauvie Island Soil Conservation District. In April 1975, the district expanded to its current size which includes the portion of Multnomah County west of the Willamette River, all of Sauvie Island including a portion of the island in Columbia County, and a portion of the Bonny Slope region of the Tualatin Mountains in Washington County. With these additions district changed to its existing name.

A board of seven directors governs the district. Directors are elected by voters in the district's service area. Five