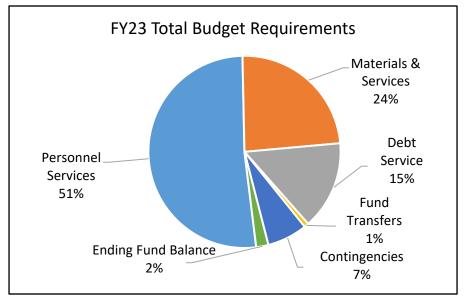

### **Annual Report**

|                                | 2019-20         | 2020-21       | 2021-22       | 2022-23       | Budget |
|--------------------------------|-----------------|---------------|---------------|---------------|--------|
|                                | Actual          | Actual        | Revised       | Adopted       | Change |
| SUMMARY OF ALL FUNDS           |                 |               |               |               |        |
| Property Tax Breakdown:        |                 |               | •             |               |        |
| Permanent Rate                 | 310,192,488     | 323,890,275   | 330,151,632   | 347,503,529   | 5%     |
| Local Option Levy              | 3,319,359       | 3,403,134     | 3,350,683     | 3,599,578     | 7%     |
| GO Debt Taxes                  | 0               | 0             | 49,935,797    | 51,974,193    | 4%     |
| Prior Years Taxes              | 5,478,824       | 6,463,437     | 6,138,193     | 7,206,835     | 17%    |
| Payments in Lieu of            | 367,305         | 342,245       | 60,000        | 156,329       | 161%   |
| <b>Total Property Taxes</b>    | 319,357,976     | 334,099,091   | 389,636,305   | 410,440,464   | 5%     |
| Resources:                     |                 |               |               |               |        |
| Beginning Fund Balance         | 409,588,978     | 360,541,491   | 794,658,282   | 956,915,597   | 20%    |
| Property Taxes                 | 319,357,976     | 334,099,091   | 389,636,305   | 410,440,464   | 5%     |
| Other Taxes                    | 170,593,348     | 175,467,283   | 271,491,530   | 323,990,475   | 19%    |
| Intergovernmental Revenue      | 518,350,538     | 620,316,366   | 844,640,261   | 853,962,918   | 1%     |
| Fees and Charges               | 532,900,453     | 557,505,316   | 629,128,428   | 667,008,918   | 6%     |
| Other Income                   | 33,609,861      | 70,122,895    | 40,284,396    | 42,231,816    | 5%     |
| Debt Proceeds                  | 16,347,415      | 479,688,132   | 539,985       | 28,453,741    | 5169%  |
| Transfers In                   | 20,127,589      | 19,882,839    | 20,256,270    | 41,407,483    | 104%   |
| TOTAL RESOURCES                | 2,020,876,158   | 2,617,623,413 | 2,990,635,457 | 3,324,411,412 | 11%    |
| Requirements by Object:        |                 |               |               |               |        |
| Personnel Services             | 675,733,889     | 709,153,170   | 795,262,534   | 881,055,665   | 11%    |
| Materials & Services           | 895,856,785     | 859,998,743   | 1,702,531,615 | 1,757,965,180 | 3%     |
| Capital Outlay                 | 5,640,829       | 10,902,875    | 27,113,556    | 71,433,599    | 163%   |
| Debt Service                   | 59,842,802      | 144,377,693   | 116,818,635   | 118,214,525   | 1%     |
| Fund Transfers                 | 20,127,589      | 19,882,839    | 20,256,270    | 41,407,483    | 104%   |
| Contingencies                  | 0               | 0             | 38,602,599    | 88,542,364    | 129%   |
| Ending Fund Balance            | 363,674,264     | 873,308,093   | 290,050,248   | 365,792,596   | 26%    |
| TOTAL REQUIREMENTS             | 2,020,876,158   | 2,617,623,413 | 2,990,635,457 | 3,324,411,412 | 11%    |
| SUMMARY OF BUDGET - BY FUND    |                 |               |               |               |        |
| General Fund                   | 713,453,390     | 760,290,330   | 691,917,269   | 800,344,569   | 16%    |
| Road Fund                      | 58,527,906      | 60,595,239    | 70,336,550    | 77,566,707    | 10%    |
| Bicycle Path Construction Fund | 468,222         | 580,132       | 681,476       | 113,923       | -83%   |
| Recreation Fund                | 35,112          | 28,544        | 50,000        | 40,000        | -20%   |
| Federal/State Program Fund     | 357,213,878     | 376,868,434   | 377,927,820   | 379,743,881   | 0%     |
| County School Fund             | 49,360          | 53,264        | 80,300        | 80,125        | 0%     |
| Animal Control Fund            | 3,345,870       | 3,770,277     | 4,292,080     | 3,864,186     | -10%   |
| Willamette River Bridge Fund   | 11,169,177      | 24,876,545    | 45,408,378    | 50,887,564    | 12%    |
| Library Fund                   | 86,831,671      | 81,868,993    | 95,972,034    | 100,341,769   | 5%     |
| Special Excise Taxes Fund      | 36,117,195      | 15,895,628    | 30,187,210    | 35,315,375    | 17%    |
| Land Corner Preservation Fund  | 4,223,747       | 4,906,002     | 4,787,919     | 5,300,439     | 11%    |
| Inmate Welfare Fund            | 1,366,864<br>F- | 1,253,074     | 1,183,702     | 1,447,151     | 22%    |
|                                | Г-              | J             |               |               |        |