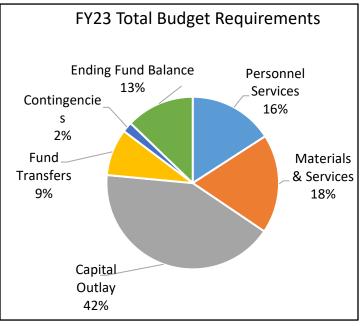

|            |            |  |  |  |
| Cash & Investments                    | 10,702,000 | 10,902,729 |  |  |  |
| Receivables                           | 154,498    | 153,514    |  |  |  |
| Inventory                             | 1,235      | 0          |  |  |  |
| Fixed Assets                          | 6,377,827  | 7,154,431  |  |  |  |
| Other                                 | 0          | 5,532      |  |  |  |
| TOTAL ASSETS                          | 17,235,560 | 18,216,206 |  |  |  |

### **Liabilities and Equity:**

| TOTAL LIABILITIES AND FOLLITY | 17 235 560 | 18 216 206 |
|-------------------------------|------------|------------|
| Equity                        | 16,613,887 | 17,771,132 |
| Liabilities                   | 621,673    | 445,074    |





#### Established in 1944

### WEST MULTNOMAH SOIL & WATER CONSERVATION DISTRICT

2701 NW Vaughn Street, Suite 450
Portland, Oregon 97210

www.wmswcd.org
503-238-4775

### **Background:**

West Multnomah Soil & Water Conservation District (WMSWDC) was established in 1944 as the Sauvie Island Soil Conservation District. In April 1975, the district expanded to its current size which includes the portion of Multnomah County west of the Willamette River, all of Sauvie Island including a portion of the island in Columbia County, and a portion of the Bonny Slope region of the Tualatin Mountains in Washington County. With these additions district changed to its existing name.

A board of seven directors governs the district. Directors are elected by voters in the district's service area. Five of