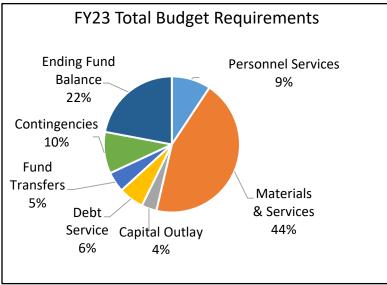

### **Annual Report**

|                                | 2019-20         | 2020-21       | 2021-22       | 2022-23       | Budget |
|--------------------------------|-----------------|---------------|---------------|---------------|--------|
|                                | Actual          | Actual        | Revised       | Adopted       | Change |
| SUMMARY OF ALL FUNDS           |                 |               |               |               |        |
| Property Tax Breakdown:        |                 |               | •             |               |        |
| Permanent Rate                 | 310,192,488     | 323,890,275   | 330,151,632   | 347,503,529   | 5%     |
| Local Option Levy              | 3,319,359       | 3,403,134     | 3,350,683     | 3,599,578     | 7%     |
| GO Debt Taxes                  | 0               | 0             | 49,935,797    | 51,974,193    | 4%     |
| Prior Years Taxes              | 5,478,824       | 6,463,437     | 6,138,193     | 7,206,835     | 17%    |
| Payments in Lieu of            | 367,305         | 342,245       | 60,000        | 156,329       | 161%   |
| <b>Total Property Taxes</b>    | 319,357,976     | 334,099,091   | 389,636,305   | 410,440,464   | 5%     |
| Resources:                     |                 |               |               |               |        |
| Beginning Fund Balance         | 409,588,978     | 360,541,491   | 794,658,282   | 956,915,597   | 20%    |
| Property Taxes                 | 319,357,976     | 334,099,091   | 389,636,305   | 410,440,464   | 5%     |
| Other Taxes                    | 170,593,348     | 175,467,283   | 271,491,530   | 323,990,475   | 19%    |
| Intergovernmental Revenue      | 518,350,538     | 620,316,366   | 844,640,261   | 853,962,918   | 1%     |
| Fees and Charges               | 532,900,453     | 557,505,316   | 629,128,428   | 667,008,918   | 6%     |
| Other Income                   | 33,609,861      | 70,122,895    | 40,284,396    | 42,231,816    | 5%     |
| Debt Proceeds                  | 16,347,415      | 479,688,132   | 539,985       | 28,453,741    | 5169%  |
| Transfers In                   | 20,127,589      | 19,882,839    | 20,256,270    | 41,407,483    | 104%   |
| TOTAL RESOURCES                | 2,020,876,158   | 2,617,623,413 | 2,990,635,457 | 3,324,411,412 | 11%    |
| Requirements by Object:        |                 |               |               |               |        |
| Personnel Services             | 675,733,889     | 709,153,170   | 795,262,534   | 881,055,665   | 11%    |
| Materials & Services           | 895,856,785     | 859,998,743   | 1,702,531,615 | 1,757,965,180 | 3%     |
| Capital Outlay                 | 5,640,829       | 10,902,875    | 27,113,556    | 71,433,599    | 163%   |
| Debt Service                   | 59,842,802      | 144,377,693   | 116,818,635   | 118,214,525   | 1%     |
| Fund Transfers                 | 20,127,589      | 19,882,839    | 20,256,270    | 41,407,483    | 104%   |
| Contingencies                  | 0               | 0             | 38,602,599    | 88,542,364    | 129%   |
| Ending Fund Balance            | 363,674,264     | 873,308,093   | 290,050,248   | 365,792,596   | 26%    |
| TOTAL REQUIREMENTS             | 2,020,876,158   | 2,617,623,413 | 2,990,635,457 | 3,324,411,412 | 11%    |
| SUMMARY OF BUDGET - BY FUND    |                 |               |               |               |        |
| General Fund                   | 713,453,390     | 760,290,330   | 691,917,269   | 800,344,569   | 16%    |
| Road Fund                      | 58,527,906      | 60,595,239    | 70,336,550    | 77,566,707    | 10%    |
| Bicycle Path Construction Fund | 468,222         | 580,132       | 681,476       | 113,923       | -83%   |
| Recreation Fund                | 35,112          | 28,544        | 50,000        | 40,000        | -20%   |
| Federal/State Program Fund     | 357,213,878     | 376,868,434   | 377,927,820   | 379,743,881   | 0%     |
| County School Fund             | 49,360          | 53,264        | 80,300        | 80,125        | 0%     |
| Animal Control Fund            | 3,345,870       | 3,770,277     | 4,292,080     | 3,864,186     | -10%   |
| Willamette River Bridge Fund   | 11,169,177      | 24,876,545    | 45,408,378    | 50,887,564    | 12%    |
| Library Fund                   | 86,831,671      | 81,868,993    | 95,972,034    | 100,341,769   | 5%     |
| Special Excise Taxes Fund      | 36,117,195      | 15,895,628    | 30,187,210    | 35,315,375    | 17%    |
| Land Corner Preservation Fund  | 4,223,747       | 4,906,002     | 4,787,919     | 5,300,439     | 11%    |
| Inmate Welfare Fund            | 1,366,864<br>F- | 1,253,074     | 1,183,702     | 1,447,151     | 22%    |
|                                | Г-              | J             |               |               |        |