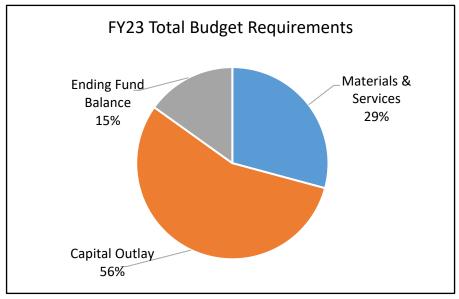

### **Annual Report**

|                                | 2019-20         | 2020-21       | 2021-22       | 2022-23       | Budget |
|--------------------------------|-----------------|---------------|---------------|---------------|--------|
|                                | Actual          | Actual        | Revised       | Adopted       | Change |
| SUMMARY OF ALL FUNDS           |                 |               |               |               |        |
| Property Tax Breakdown:        |                 |               | •             |               |        |
| Permanent Rate                 | 310,192,488     | 323,890,275   | 330,151,632   | 347,503,529   | 5%     |
| Local Option Levy              | 3,319,359       | 3,403,134     | 3,350,683     | 3,599,578     | 7%     |
| GO Debt Taxes                  | 0               | 0             | 49,935,797    | 51,974,193    | 4%     |
| Prior Years Taxes              | 5,478,824       | 6,463,437     | 6,138,193     | 7,206,835     | 17%    |
| Payments in Lieu of            | 367,305         | 342,245       | 60,000        | 156,329       | 161%   |
| <b>Total Property Taxes</b>    | 319,357,976     | 334,099,091   | 389,636,305   | 410,440,464   | 5%     |
| Resources:                     |                 |               |               |               |        |
| Beginning Fund Balance         | 409,588,978     | 360,541,491   | 794,658,282   | 956,915,597   | 20%    |
| Property Taxes                 | 319,357,976     | 334,099,091   | 389,636,305   | 410,440,464   | 5%     |
| Other Taxes                    | 170,593,348     | 175,467,283   | 271,491,530   | 323,990,475   | 19%    |
| Intergovernmental Revenue      | 518,350,538     | 620,316,366   | 844,640,261   | 853,962,918   | 1%     |
| Fees and Charges               | 532,900,453     | 557,505,316   | 629,128,428   | 667,008,918   | 6%     |
| Other Income                   | 33,609,861      | 70,122,895    | 40,284,396    | 42,231,816    | 5%     |
| Debt Proceeds                  | 16,347,415      | 479,688,132   | 539,985       | 28,453,741    | 5169%  |
| Transfers In                   | 20,127,589      | 19,882,839    | 20,256,270    | 41,407,483    | 104%   |
| TOTAL RESOURCES                | 2,020,876,158   | 2,617,623,413 | 2,990,635,457 | 3,324,411,412 | 11%    |
| Requirements by Object:        |                 |               |               |               |        |
| Personnel Services             | 675,733,889     | 709,153,170   | 795,262,534   | 881,055,665   | 11%    |
| Materials & Services           | 895,856,785     | 859,998,743   | 1,702,531,615 | 1,757,965,180 | 3%     |
| Capital Outlay                 | 5,640,829       | 10,902,875    | 27,113,556    | 71,433,599    | 163%   |
| Debt Service                   | 59,842,802      | 144,377,693   | 116,818,635   | 118,214,525   | 1%     |
| Fund Transfers                 | 20,127,589      | 19,882,839    | 20,256,270    | 41,407,483    | 104%   |
| Contingencies                  | 0               | 0             | 38,602,599    | 88,542,364    | 129%   |
| Ending Fund Balance            | 363,674,264     | 873,308,093   | 290,050,248   | 365,792,596   | 26%    |
| TOTAL REQUIREMENTS             | 2,020,876,158   | 2,617,623,413 | 2,990,635,457 | 3,324,411,412 | 11%    |
| SUMMARY OF BUDGET - BY FUND    |                 |               |               |               |        |
| General Fund                   | 713,453,390     | 760,290,330   | 691,917,269   | 800,344,569   | 16%    |
| Road Fund                      | 58,527,906      | 60,595,239    | 70,336,550    | 77,566,707    | 10%    |
| Bicycle Path Construction Fund | 468,222         | 580,132       | 681,476       | 113,923       | -83%   |
| Recreation Fund                | 35,112          | 28,544        | 50,000        | 40,000        | -20%   |
| Federal/State Program Fund     | 357,213,878     | 376,868,434   | 377,927,820   | 379,743,881   | 0%     |
| County School Fund             | 49,360          | 53,264        | 80,300        | 80,125        | 0%     |
| Animal Control Fund            | 3,345,870       | 3,770,277     | 4,292,080     | 3,864,186     | -10%   |
| Willamette River Bridge Fund   | 11,169,177      | 24,876,545    | 45,408,378    | 50,887,564    | 12%    |
| Library Fund                   | 86,831,671      | 81,868,993    | 95,972,034    | 100,341,769   | 5%     |
| Special Excise Taxes Fund      | 36,117,195      | 15,895,628    | 30,187,210    | 35,315,375    | 17%    |
| Land Corner Preservation Fund  | 4,223,747       | 4,906,002     | 4,787,919     | 5,300,439     | 11%    |
| Inmate Welfare Fund            | 1,366,864<br>F- | 1,253,074     | 1,183,702     | 1,447,151     | 22%    |
|                                | Г-              | J             |               |               |        |