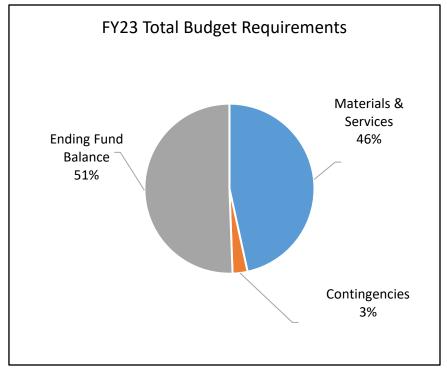

|                  |

| <b>BALANCE SHEET AS OF JUNE 3</b> | 0 EACH YEAR |           |
|-----------------------------------|-------------|-----------|
|                                   | 2019-20     | 2020-21   |
| Assets:                           |             |           |
| Cash & Investments                | 1,330,873   | 1,379,960 |
| Receivables                       | 45,205      | 43,735    |
| TOTAL ASSETS                      | 1,376,078   | 1,423,695 |

#### **Liabilities and Equity:**

| TOTAL LIABILITIES AND FOLITY | 1 376 078 | 1 423 695 |
|------------------------------|-----------|-----------|
| Deferred Inflows             | 0         | 26,205    |
| Equity                       | 1,376,078 | 1,397,490 |

This district has only one fund ~ the General Fund.





#### **CORBETT FIRE DISTRICT No. 14**

36930 E Historic Columbia River Highway Corbett, Oregon 97019 <u>www.corbettfire.com</u> 503-809-4372

#### Background:

Five board members elected to four-year terms serve without compensation. The district has one of the largest all-volunteer forces of firefighters in the State of Oregon providing fire and rescue services. It contracts with Multnomah County EMS to provide emergency service to areas east of the district including a large area of forest lands, national parks and parts of the Columbia River Gorge National Scenic Area.

Corbett Fire District serves a 40 square mile area that includes the unincorporated communities of Corbett, Springdale, Aims, Latourell Falls, Bridal Veil, the eastern portion of the City of Troutdale, and undeveloped