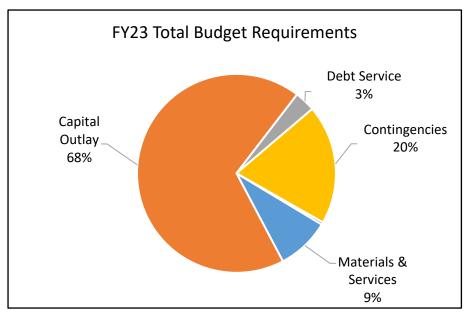

### **Highlights of the 2022-23 Budget:**

- The county's FY 2022-23 budget is \$3.3 billion, \$334 million (11%) higher than the current year revised budget.
- As a result of new and increased funding sources the County Chair did not ask for budget reductions from county departments during the budget creation process.
- The FY 23 Joint Office of Homeless Services budget is \$262 million, a \$69 million increase from the prior year adopted budget.
- The county is budgeting for 5,732 FTE positions next year, an increase from prior years. The new positions are concentrated in the health and human services area and are funded by increased state allocations and General Fund revenues.

### **Annual Report**

|                                | 2019-20         | 2020-21       | 2021-22       | 2022-23       | Budget |
|--------------------------------|-----------------|---------------|---------------|---------------|--------|
|                                | Actual          | Actual        | Revised       | Adopted       | Change |
| SUMMARY OF ALL FUNDS           |                 |               |               |               |        |
| Property Tax Breakdown:        |                 |               | •             |               |        |
| Permanent Rate                 | 310,192,488     | 323,890,275   | 330,151,632   | 347,503,529   | 5%     |
| Local Option Levy              | 3,319,359       | 3,403,134     | 3,350,683     | 3,599,578     | 7%     |
| GO Debt Taxes                  | 0               | 0             | 49,935,797    | 51,974,193    | 4%     |
| Prior Years Taxes              | 5,478,824       | 6,463,437     | 6,138,193     | 7,206,835     | 17%    |
| Payments in Lieu of            | 367,305         | 342,245       | 60,000        | 156,329       | 161%   |
| <b>Total Property Taxes</b>    | 319,357,976     | 334,099,091   | 389,636,305   | 410,440,464   | 5%     |
| Resources:                     |                 |               |               |               |        |
| Beginning Fund Balance         | 409,588,978     | 360,541,491   | 794,658,282   | 956,915,597   | 20%    |
| Property Taxes                 | 319,357,976     | 334,099,091   | 389,636,305   | 410,440,464   | 5%     |
| Other Taxes                    | 170,593,348     | 175,467,283   | 271,491,530   | 323,990,475   | 19%    |
| Intergovernmental Revenue      | 518,350,538     | 620,316,366   | 844,640,261   | 853,962,918   | 1%     |
| Fees and Charges               | 532,900,453     | 557,505,316   | 629,128,428   | 667,008,918   | 6%     |
| Other Income                   | 33,609,861      | 70,122,895    | 40,284,396    | 42,231,816    | 5%     |
| Debt Proceeds                  | 16,347,415      | 479,688,132   | 539,985       | 28,453,741    | 5169%  |
| Transfers In                   | 20,127,589      | 19,882,839    | 20,256,270    | 41,407,483    | 104%   |
| TOTAL RESOURCES                | 2,020,876,158   | 2,617,623,413 | 2,990,635,457 | 3,324,411,412 | 11%    |
| Requirements by Object:        |                 |               |               |               |        |
| Personnel Services             | 675,733,889     | 709,153,170   | 795,262,534   | 881,055,665   | 11%    |
| Materials & Services           | 895,856,785     | 859,998,743   | 1,702,531,615 | 1,757,965,180 | 3%     |
| Capital Outlay                 | 5,640,829       | 10,902,875    | 27,113,556    | 71,433,599    | 163%   |
| Debt Service                   | 59,842,802      | 144,377,693   | 116,818,635   | 118,214,525   | 1%     |
| Fund Transfers                 | 20,127,589      | 19,882,839    | 20,256,270    | 41,407,483    | 104%   |
| Contingencies                  | 0               | 0             | 38,602,599    | 88,542,364    | 129%   |
| Ending Fund Balance            | 363,674,264     | 873,308,093   | 290,050,248   | 365,792,596   | 26%    |
| TOTAL REQUIREMENTS             | 2,020,876,158   | 2,617,623,413 | 2,990,635,457 | 3,324,411,412 | 11%    |
| SUMMARY OF BUDGET - BY FUND    |                 |               |               |               |        |
| General Fund                   | 713,453,390     | 760,290,330   | 691,917,269   | 800,344,569   | 16%    |
| Road Fund                      | 58,527,906      | 60,595,239    | 70,336,550    | 77,566,707    | 10%    |
| Bicycle Path Construction Fund | 468,222         | 580,132       | 681,476       | 113,923       | -83%   |
| Recreation Fund                | 35,112          | 28,544        | 50,000        | 40,000        | -20%   |
| Federal/State Program Fund     | 357,213,878     | 376,868,434   | 377,927,820   | 379,743,881   | 0%     |
| County School Fund             | 49,360          | 53,264        | 80,300        | 80,125        | 0%     |
| Animal Control Fund            | 3,345,870       | 3,770,277     | 4,292,080     | 3,864,186     | -10%   |
| Willamette River Bridge Fund   | 11,169,177      | 24,876,545    | 45,408,378    | 50,887,564    | 12%    |
| Library Fund                   | 86,831,671      | 81,868,993    | 95,972,034    | 100,341,769   | 5%     |
| Special Excise Taxes Fund      | 36,117,195      | 15,895,628    | 30,187,210    | 35,315,375    | 17%    |
| Land Corner Preservation Fund  | 4,223,747       | 4,906,002     | 4,787,919     | 5,300,439     | 11%    |
| Inmate Welfare Fund            | 1,366,864<br>F- | 1,253,074     | 1,183,702     | 1,447,151     | 22%    |
|                                | Г-              | J             |               |               |        |