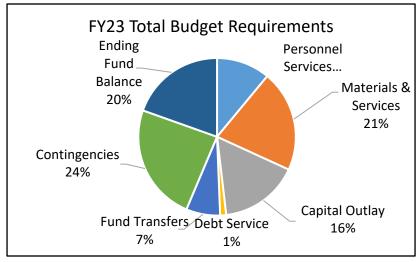

### **Annual Report**

|                                | 2019-20         | 2020-21       | 2021-22       | 2022-23       | Budget |
|--------------------------------|-----------------|---------------|---------------|---------------|--------|
|                                | Actual          | Actual        | Revised       | Adopted       | Change |
| SUMMARY OF ALL FUNDS           |                 |               |               |               |        |
| Property Tax Breakdown:        |                 |               | •             |               |        |
| Permanent Rate                 | 310,192,488     | 323,890,275   | 330,151,632   | 347,503,529   | 5%     |
| Local Option Levy              | 3,319,359       | 3,403,134     | 3,350,683     | 3,599,578     | 7%     |
| GO Debt Taxes                  | 0               | 0             | 49,935,797    | 51,974,193    | 4%     |
| Prior Years Taxes              | 5,478,824       | 6,463,437     | 6,138,193     | 7,206,835     | 17%    |
| Payments in Lieu of            | 367,305         | 342,245       | 60,000        | 156,329       | 161%   |
| <b>Total Property Taxes</b>    | 319,357,976     | 334,099,091   | 389,636,305   | 410,440,464   | 5%     |
| Resources:                     |                 |               |               |               |        |
| Beginning Fund Balance         | 409,588,978     | 360,541,491   | 794,658,282   | 956,915,597   | 20%    |
| Property Taxes                 | 319,357,976     | 334,099,091   | 389,636,305   | 410,440,464   | 5%     |
| Other Taxes                    | 170,593,348     | 175,467,283   | 271,491,530   | 323,990,475   | 19%    |
| Intergovernmental Revenue      | 518,350,538     | 620,316,366   | 844,640,261   | 853,962,918   | 1%     |
| Fees and Charges               | 532,900,453     | 557,505,316   | 629,128,428   | 667,008,918   | 6%     |
| Other Income                   | 33,609,861      | 70,122,895    | 40,284,396    | 42,231,816    | 5%     |
| Debt Proceeds                  | 16,347,415      | 479,688,132   | 539,985       | 28,453,741    | 5169%  |
| Transfers In                   | 20,127,589      | 19,882,839    | 20,256,270    | 41,407,483    | 104%   |
| TOTAL RESOURCES                | 2,020,876,158   | 2,617,623,413 | 2,990,635,457 | 3,324,411,412 | 11%    |
| Requirements by Object:        |                 |               |               |               |        |
| Personnel Services             | 675,733,889     | 709,153,170   | 795,262,534   | 881,055,665   | 11%    |
| Materials & Services           | 895,856,785     | 859,998,743   | 1,702,531,615 | 1,757,965,180 | 3%     |
| Capital Outlay                 | 5,640,829       | 10,902,875    | 27,113,556    | 71,433,599    | 163%   |
| Debt Service                   | 59,842,802      | 144,377,693   | 116,818,635   | 118,214,525   | 1%     |
| Fund Transfers                 | 20,127,589      | 19,882,839    | 20,256,270    | 41,407,483    | 104%   |
| Contingencies                  | 0               | 0             | 38,602,599    | 88,542,364    | 129%   |
| Ending Fund Balance            | 363,674,264     | 873,308,093   | 290,050,248   | 365,792,596   | 26%    |
| TOTAL REQUIREMENTS             | 2,020,876,158   | 2,617,623,413 | 2,990,635,457 | 3,324,411,412 | 11%    |
| SUMMARY OF BUDGET - BY FUND    |                 |               |               |               |        |
| General Fund                   | 713,453,390     | 760,290,330   | 691,917,269   | 800,344,569   | 16%    |
| Road Fund                      | 58,527,906      | 60,595,239    | 70,336,550    | 77,566,707    | 10%    |
| Bicycle Path Construction Fund | 468,222         | 580,132       | 681,476       | 113,923       | -83%   |
| Recreation Fund                | 35,112          | 28,544        | 50,000        | 40,000        | -20%   |
| Federal/State Program Fund     | 357,213,878     | 376,868,434   | 377,927,820   | 379,743,881   | 0%     |
| County School Fund             | 49,360          | 53,264        | 80,300        | 80,125        | 0%     |
| Animal Control Fund            | 3,345,870       | 3,770,277     | 4,292,080     | 3,864,186     | -10%   |
| Willamette River Bridge Fund   | 11,169,177      | 24,876,545    | 45,408,378    | 50,887,564    | 12%    |
| Library Fund                   | 86,831,671      | 81,868,993    | 95,972,034    | 100,341,769   | 5%     |
| Special Excise Taxes Fund      | 36,117,195      | 15,895,628    | 30,187,210    | 35,315,375    | 17%    |
| Land Corner Preservation Fund  | 4,223,747       | 4,906,002     | 4,787,919     | 5,300,439     | 11%    |
| Inmate Welfare Fund            | 1,366,864<br>F- | 1,253,074     | 1,183,702     | 1,447,151     | 22%    |
|                                | Г-              | J             |               |               |        |