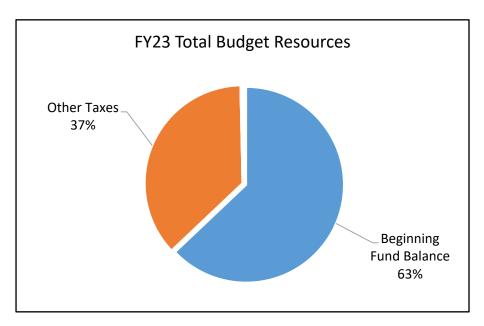

### **Annual Report**

|                                | 2019-20         | 2020-21       | 2021-22       | 2022-23       | Budget |
|--------------------------------|-----------------|---------------|---------------|---------------|--------|
|                                | Actual          | Actual        | Revised       | Adopted       | Change |
| SUMMARY OF ALL FUNDS           |                 |               |               |               |        |
| Property Tax Breakdown:        |                 |               | •             |               |        |
| Permanent Rate                 | 310,192,488     | 323,890,275   | 330,151,632   | 347,503,529   | 5%     |
| Local Option Levy              | 3,319,359       | 3,403,134     | 3,350,683     | 3,599,578     | 7%     |
| GO Debt Taxes                  | 0               | 0             | 49,935,797    | 51,974,193    | 4%     |
| Prior Years Taxes              | 5,478,824       | 6,463,437     | 6,138,193     | 7,206,835     | 17%    |
| Payments in Lieu of            | 367,305         | 342,245       | 60,000        | 156,329       | 161%   |
| <b>Total Property Taxes</b>    | 319,357,976     | 334,099,091   | 389,636,305   | 410,440,464   | 5%     |
| Resources:                     |                 |               |               |               |        |
| Beginning Fund Balance         | 409,588,978     | 360,541,491   | 794,658,282   | 956,915,597   | 20%    |
| Property Taxes                 | 319,357,976     | 334,099,091   | 389,636,305   | 410,440,464   | 5%     |
| Other Taxes                    | 170,593,348     | 175,467,283   | 271,491,530   | 323,990,475   | 19%    |
| Intergovernmental Revenue      | 518,350,538     | 620,316,366   | 844,640,261   | 853,962,918   | 1%     |
| Fees and Charges               | 532,900,453     | 557,505,316   | 629,128,428   | 667,008,918   | 6%     |
| Other Income                   | 33,609,861      | 70,122,895    | 40,284,396    | 42,231,816    | 5%     |
| Debt Proceeds                  | 16,347,415      | 479,688,132   | 539,985       | 28,453,741    | 5169%  |
| Transfers In                   | 20,127,589      | 19,882,839    | 20,256,270    | 41,407,483    | 104%   |
| TOTAL RESOURCES                | 2,020,876,158   | 2,617,623,413 | 2,990,635,457 | 3,324,411,412 | 11%    |
| Requirements by Object:        |                 |               |               |               |        |
| Personnel Services             | 675,733,889     | 709,153,170   | 795,262,534   | 881,055,665   | 11%    |
| Materials & Services           | 895,856,785     | 859,998,743   | 1,702,531,615 | 1,757,965,180 | 3%     |
| Capital Outlay                 | 5,640,829       | 10,902,875    | 27,113,556    | 71,433,599    | 163%   |
| Debt Service                   | 59,842,802      | 144,377,693   | 116,818,635   | 118,214,525   | 1%     |
| Fund Transfers                 | 20,127,589      | 19,882,839    | 20,256,270    | 41,407,483    | 104%   |
| Contingencies                  | 0               | 0             | 38,602,599    | 88,542,364    | 129%   |
| Ending Fund Balance            | 363,674,264     | 873,308,093   | 290,050,248   | 365,792,596   | 26%    |
| TOTAL REQUIREMENTS             | 2,020,876,158   | 2,617,623,413 | 2,990,635,457 | 3,324,411,412 | 11%    |
| SUMMARY OF BUDGET - BY FUND    |                 |               |               |               |        |
| General Fund                   | 713,453,390     | 760,290,330   | 691,917,269   | 800,344,569   | 16%    |
| Road Fund                      | 58,527,906      | 60,595,239    | 70,336,550    | 77,566,707    | 10%    |
| Bicycle Path Construction Fund | 468,222         | 580,132       | 681,476       | 113,923       | -83%   |
| Recreation Fund                | 35,112          | 28,544        | 50,000        | 40,000        | -20%   |
| Federal/State Program Fund     | 357,213,878     | 376,868,434   | 377,927,820   | 379,743,881   | 0%     |
| County School Fund             | 49,360          | 53,264        | 80,300        | 80,125        | 0%     |
| Animal Control Fund            | 3,345,870       | 3,770,277     | 4,292,080     | 3,864,186     | -10%   |
| Willamette River Bridge Fund   | 11,169,177      | 24,876,545    | 45,408,378    | 50,887,564    | 12%    |
| Library Fund                   | 86,831,671      | 81,868,993    | 95,972,034    | 100,341,769   | 5%     |
| Special Excise Taxes Fund      | 36,117,195      | 15,895,628    | 30,187,210    | 35,315,375    | 17%    |
| Land Corner Preservation Fund  | 4,223,747       | 4,906,002     | 4,787,919     | 5,300,439     | 11%    |
| Inmate Welfare Fund            | 1,366,864<br>F- | 1,253,074     | 1,183,702     | 1,447,151     | 22%    |
|                                | Г-              | J             |               |               |        |