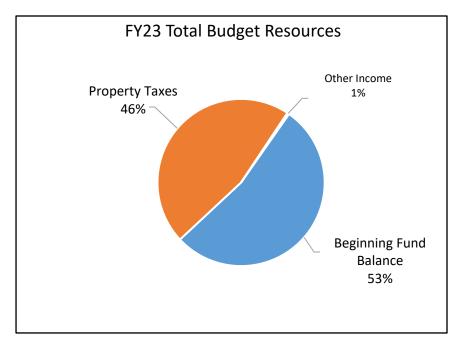

|                  |

| <b>BALANCE SHEET AS OF JUNE 3</b> | 0 EACH YEAR |           |
|-----------------------------------|-------------|-----------|
|                                   | 2019-20     | 2020-21   |
| Assets:                           |             |           |
| Cash & Investments                | 1,330,873   | 1,379,960 |
| Receivables                       | 45,205      | 43,735    |
| TOTAL ASSETS                      | 1,376,078   | 1,423,695 |

#### **Liabilities and Equity:**

| TOTAL LIABILITIES AND FOLITY | 1 376 078 | 1 423 695 |
|------------------------------|-----------|-----------|
| Deferred Inflows             | 0         | 26,205    |
| Equity                       | 1,376,078 | 1,397,490 |

This district has only one fund ~ the General Fund.





#### **CORBETT FIRE DISTRICT No. 14**

36930 E Historic Columbia River Highway Corbett, Oregon 97019 <u>www.corbettfire.com</u> 503-809-4372

#### Background:

Five board members elected to four-year terms serve without compensation. The district has one of the largest all-volunteer forces of firefighters in the State of Oregon providing fire and rescue services. It contracts with Multnomah County EMS to provide emergency service to areas east of the district including a large area of forest lands, national parks and parts of the Columbia River Gorge National Scenic Area.

Corbett Fire District serves a 40 square mile area that includes the unincorporated communities of Corbett, Springdale, Aims, Latourell Falls, Bridal Veil, the eastern portion of the City of Troutdale, and undevelope