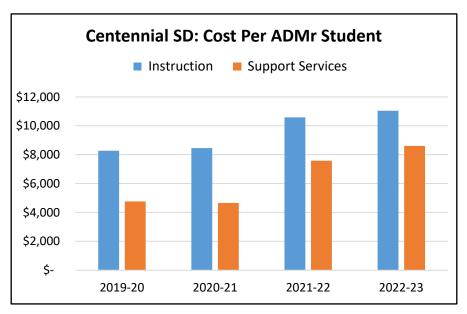

|           |           |           |           |
| Operations                               | \$4.7448  | \$4.7448  | \$4.7448  | \$4.7448  |
| Debt Service                             | \$1.1873  | \$1.1677  | \$1.5106  | \$0.9373  |
| Total Property Tax Rate                  | \$5.9321  | \$5.9125  | \$6.2554  | \$5.6821  |
| Measure 5 Loss                           | \$-59,794 | \$-71,444 | \$-70,856 | \$-68,689 |
| Number of Employees (FTE's)              | 675       | 664       | 641       | 707       |
| Average Daily Enrollment – ADMr*         | 5,994     | 5,719     | 5,550     | 5,510     |
| Weighted Enrollment Extended-ADMw*       | 7,610     | 7,324     | 7,487     | 7,001     |
| * Latest May estimates from ODE web site |           |           |           |           |







# **Centennial School District**

|                                                      | 2019-20<br>Actual       | 2020-21<br>Actual      | 2021-22<br>Revised      | 2022-23<br>Adopted     | Budget<br>Change |
|------------------------------------------------------|-------------------------|------------------------|-------------------------|------------------------|------------------|
| SUMMARY OF ALL FUNDS                                 | Actual                  | Actual                 |                         | Adopted                | Onlange          |
| Property Tax Breakdown:                              |                         |                        | I                       |                        |                  |
| Permanent Rate