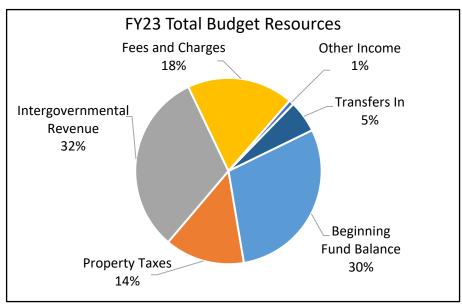

### **Annual Report**

|                                | 2019-20         | 2020-21       | 2021-22       | 2022-23       | Budget |
|--------------------------------|-----------------|---------------|---------------|---------------|--------|
|                                | Actual          | Actual        | Revised       | Adopted       | Change |
| SUMMARY OF ALL FUNDS           |                 |               |               |               |        |
| Property Tax Breakdown:        |                 |               | •             |               |        |
| Permanent Rate                 | 310,192,488     | 323,890,275   | 330,151,632   | 347,503,529   | 5%     |
| Local Option Levy              | 3,319,359       | 3,403,134     | 3,350,683     | 3,599,578     | 7%     |
| GO Debt Taxes                  | 0               | 0             | 49,935,797    | 51,974,193    | 4%     |
| Prior Years Taxes              | 5,478,824       | 6,463,437     | 6,138,193     | 7,206,835     | 17%    |
| Payments in Lieu of            | 367,305         | 342,245       | 60,000        | 156,329       | 161%   |
| <b>Total Property Taxes</b>    | 319,357,976     | 334,099,091   | 389,636,305   | 410,440,464   | 5%     |
| Resources:                     |                 |               |               |               |        |
| Beginning Fund Balance         | 409,588,978     | 360,541,491   | 794,658,282   | 956,915,597   | 20%    |
| Property Taxes                 | 319,357,976     | 334,099,091   | 389,636,305   | 410,440,464   | 5%     |
| Other Taxes                    | 170,593,348     | 175,467,283   | 271,491,530   | 323,990,475   | 19%    |
| Intergovernmental Revenue      | 518,350,538     | 620,316,366   | 844,640,261   | 853,962,918   | 1%     |
| Fees and Charges               | 532,900,453     | 557,505,316   | 629,128,428   | 667,008,918   | 6%     |
| Other Income                   | 33,609,861      | 70,122,895    | 40,284,396    | 42,231,816    | 5%     |
| Debt Proceeds                  | 16,347,415      | 479,688,132   | 539,985       | 28,453,741    | 5169%  |
| Transfers In                   | 20,127,589      | 19,882,839    | 20,256,270    | 41,407,483    | 104%   |
| TOTAL RESOURCES                | 2,020,876,158   | 2,617,623,413 | 2,990,635,457 | 3,324,411,412 | 11%    |
| Requirements by Object:        |                 |               |               |               |        |
| Personnel Services             | 675,733,889     | 709,153,170   | 795,262,534   | 881,055,665   | 11%    |
| Materials & Services           | 895,856,785     | 859,998,743   | 1,702,531,615 | 1,757,965,180 | 3%     |
| Capital Outlay                 | 5,640,829       | 10,902,875    | 27,113,556    | 71,433,599    | 163%   |
| Debt Service                   | 59,842,802      | 144,377,693   | 116,818,635   | 118,214,525   | 1%     |
| Fund Transfers                 | 20,127,589      | 19,882,839    | 20,256,270    | 41,407,483    | 104%   |
| Contingencies                  | 0               | 0             | 38,602,599    | 88,542,364    | 129%   |
| Ending Fund Balance            | 363,674,264     | 873,308,093   | 290,050,248   | 365,792,596   | 26%    |
| TOTAL REQUIREMENTS             | 2,020,876,158   | 2,617,623,413 | 2,990,635,457 | 3,324,411,412 | 11%    |
| SUMMARY OF BUDGET - BY FUND    |                 |               |               |               |        |
| General Fund                   | 713,453,390     | 760,290,330   | 691,917,269   | 800,344,569   | 16%    |
| Road Fund                      | 58,527,906      | 60,595,239    | 70,336,550    | 77,566,707    | 10%    |
| Bicycle Path Construction Fund | 468,222         | 580,132       | 681,476       | 113,923       | -83%   |
| Recreation Fund                | 35,112          | 28,544        | 50,000        | 40,000        | -20%   |
| Federal/State Program Fund     | 357,213,878     | 376,868,434   | 377,927,820   | 379,743,881   | 0%     |
| County School Fund             | 49,360          | 53,264        | 80,300        | 80,125        | 0%     |
| Animal Control Fund            | 3,345,870       | 3,770,277     | 4,292,080     | 3,864,186     | -10%   |
| Willamette River Bridge Fund   | 11,169,177      | 24,876,545    | 45,408,378    | 50,887,564    | 12%    |
| Library Fund                   | 86,831,671      | 81,868,993    | 95,972,034    | 100,341,769   | 5%     |
| Special Excise Taxes Fund      | 36,117,195      | 15,895,628    | 30,187,210    | 35,315,375    | 17%    |
| Land Corner Preservation Fund  | 4,223,747       | 4,906,002     | 4,787,919     | 5,300,439     | 11%    |
| Inmate Welfare Fund            | 1,366,864<br>F- | 1,253,074     | 1,183,702     | 1,447,151     | 22%    |
|                                | Г-              | J             |               |               |        |