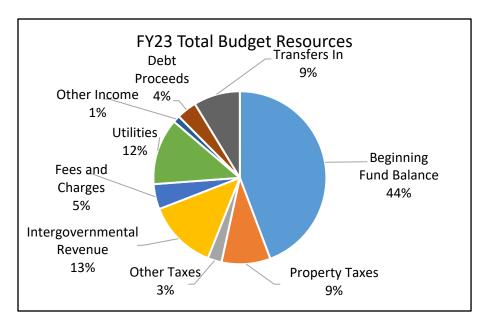

und                        | 1,742,332              | 1,851,369            | 1,869,782            | 1,892,011            | 1%         |
| Sanitary Sewer Fund                    | 2,007,222<br>4,659,774 | 4,173,919            | 4,276,499            | 5,394,236            | 26%        |
| Facilities Maintenance Fund Water Fund | 389,768<br>2,887,222   | 478,480<br>2,810,484 | 492,059<br>2,828,777 | 760,153<br>4,454,771 | 54%<br>57% |
| Equipment Replacement Fund             | 609,805                | 592,968              | 544,188              | 558,207              |            |
| Cauinment Depleasment Fund             | 600.005                | E00.060              | E 1 1 100            | EE0 207              | 3%         |

Liabilities and Equity:

TOTAL LIABILITIES AND EQUITY

0

0





#### Incorporated in 1905

#### **CITY OF GRESHAM**

1333 NW Eastman Parkway Gresham, Oregon 97030 www.greshamoregon.gov 503-661-3000

#### **Background:**

A mayor and six councilors govern the city. All council members are elected at large to four-year terms. The City of Gresham was incorporated in 1905.

The city provides its citizens a full range of municipal services including police, fire (with two stations serving areas outside the city), water, sewer collection and treatment, stormwater management, parks, transportation, planning and development. Rockwood PUD provides water service to the northwest portion of the city.

The City of Gresham serves an area of twenty-two square miles in east Multnomah County, reaching north to the Columbia River and south to the Multnomah County lin