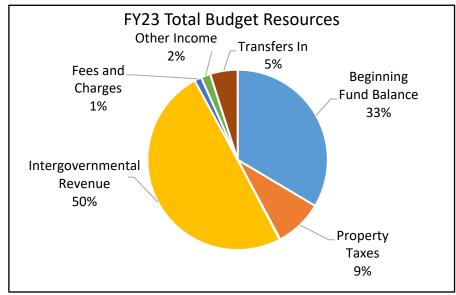

### **Annual Report**

|                                | 2019-20         | 2020-21       | 2021-22       | 2022-23       | Budget |
|--------------------------------|-----------------|---------------|---------------|---------------|--------|
|                                | Actual          | Actual        | Revised       | Adopted       | Change |
| SUMMARY OF ALL FUNDS           |                 |               |               |               |        |
| Property Tax Breakdown:        |                 |               | •             |               |        |
| Permanent Rate                 | 310,192,488     | 323,890,275   | 330,151,632   | 347,503,529   | 5%     |
| Local Option Levy              | 3,319,359       | 3,403,134     | 3,350,683     | 3,599,578     | 7%     |
| GO Debt Taxes                  | 0               | 0             | 49,935,797    | 51,974,193    | 4%     |
| Prior Years Taxes              | 5,478,824       | 6,463,437     | 6,138,193     | 7,206,835     | 17%    |
| Payments in Lieu of            | 367,305         | 342,245       | 60,000        | 156,329       | 161%   |
| <b>Total Property Taxes</b>    | 319,357,976     | 334,099,091   | 389,636,305   | 410,440,464   | 5%     |
| Resources:                     |                 |               |               |               |        |
| Beginning Fund Balance         | 409,588,978     | 360,541,491   | 794,658,282   | 956,915,597   | 20%    |
| Property Taxes                 | 319,357,976     | 334,099,091   | 389,636,305   | 410,440,464   | 5%     |
| Other Taxes                    | 170,593,348     | 175,467,283   | 271,491,530   | 323,990,475   | 19%    |
| Intergovernmental Revenue      | 518,350,538     | 620,316,366   | 844,640,261   | 853,962,918   | 1%     |
| Fees and Charges               | 532,900,453     | 557,505,316   | 629,128,428   | 667,008,918   | 6%     |
| Other Income                   | 33,609,861      | 70,122,895    | 40,284,396    | 42,231,816    | 5%     |
| Debt Proceeds                  | 16,347,415      | 479,688,132   | 539,985       | 28,453,741    | 5169%  |
| Transfers In                   | 20,127,589      | 19,882,839    | 20,256,270    | 41,407,483    | 104%   |
| TOTAL RESOURCES                | 2,020,876,158   | 2,617,623,413 | 2,990,635,457 | 3,324,411,412 | 11%    |
| Requirements by Object:        |                 |               |               |               |        |
| Personnel Services             | 675,733,889     | 709,153,170   | 795,262,534   | 881,055,665   | 11%    |
| Materials & Services           | 895,856,785     | 859,998,743   | 1,702,531,615 | 1,757,965,180 | 3%     |
| Capital Outlay                 | 5,640,829       | 10,902,875    | 27,113,556    | 71,433,599    | 163%   |
| Debt Service                   | 59,842,802      | 144,377,693   | 116,818,635   | 118,214,525   | 1%     |
| Fund Transfers                 | 20,127,589      | 19,882,839    | 20,256,270    | 41,407,483    | 104%   |
| Contingencies                  | 0               | 0             | 38,602,599    | 88,542,364    | 129%   |
| Ending Fund Balance            | 363,674,264     | 873,308,093   | 290,050,248   | 365,792,596   | 26%    |
| TOTAL REQUIREMENTS             | 2,020,876,158   | 2,617,623,413 | 2,990,635,457 | 3,324,411,412 | 11%    |
| SUMMARY OF BUDGET - BY FUND    |                 |               |               |               |        |
| General Fund                   | 713,453,390     | 760,290,330   | 691,917,269   | 800,344,569   | 16%    |
| Road Fund                      | 58,527,906      | 60,595,239    | 70,336,550    | 77,566,707    | 10%    |
| Bicycle Path Construction Fund | 468,222         | 580,132       | 681,476       | 113,923       | -83%   |
| Recreation Fund                | 35,112          | 28,544        | 50,000        | 40,000        | -20%   |
| Federal/State Program Fund     | 357,213,878     | 376,868,434   | 377,927,820   | 379,743,881   | 0%     |
| County School Fund             | 49,360          | 53,264        | 80,300        | 80,125        | 0%     |
| Animal Control Fund            | 3,345,870       | 3,770,277     | 4,292,080     | 3,864,186     | -10%   |
| Willamette River Bridge Fund   | 11,169,177      | 24,876,545    | 45,408,378    | 50,887,564    | 12%    |
| Library Fund                   | 86,831,671      | 81,868,993    | 95,972,034    | 100,341,769   | 5%     |
| Special Excise Taxes Fund      | 36,117,195      | 15,895,628    | 30,187,210    | 35,315,375    | 17%    |
| Land Corner Preservation Fund  | 4,223,747       | 4,906,002     | 4,787,919     | 5,300,439     | 11%    |
| Inmate Welfare Fund            | 1,366,864<br>F- | 1,253,074     | 1,183,702     | 1,447,151     | 22%    |
|                                | Г-              | J             |               |               |        |