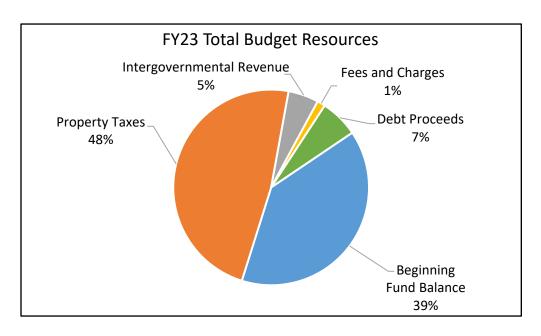

### **Highlights of the 2022-23 Budget:**

- The county's FY 2022-23 budget is \$3.3 billion, \$334 million (11%) higher than the current year revised budget.
- As a result of new and increased funding sources the County Chair did not ask for budget reductions from county departments during the budget creation process.
- The FY 23 Joint Office of Homeless Services budget is \$262 million, a \$69 million increase from the prior year adopted budget.
- The county is budgeting for 5,732 FTE positions next year, an increase from prior years. The new positions are concentrated in the health and human services area and are funded by increased state allocations and General Fund revenues.

| Multnomah County                    | 2019-20       | 2020-21       | 2021-22       | 2022-23       |
|-------------------------------------|---------------|---------------|---------------|---------------|
| Assessed Value in Billions          | \$77.609      | \$81.143      | \$85.289      | \$89.181      |
| Real Market Value (M-5) in Billions | \$176.571     | \$184.074     | \$194.226     | \$208.981     |
| Property Tax Rate Extended:         |               |               |               |               |
| Operations                          | \$4.3434      | \$4.3434      | \$4.3434      | \$3.3434      |
| Historical Society Local Option     | \$0.0500      | \$0.0500      | \$0.0500      | \$0.0050      |
| Debt Service                        | \$0.0000      | \$0.0000      | \$0.5951      | \$0.5913      |
| Total Property Tax Rate             | \$4.8434      | \$4.8434      | \$4.9885      | \$3.9397      |
| Measure 5 Loss                      | \$-13,562,520 | \$-15,294,711 | \$-15,414,896 | \$-14,430,999 |
| Number of Employees (FTE's)         | 5,152         | 5,185         | 5,279         | 5,732         |