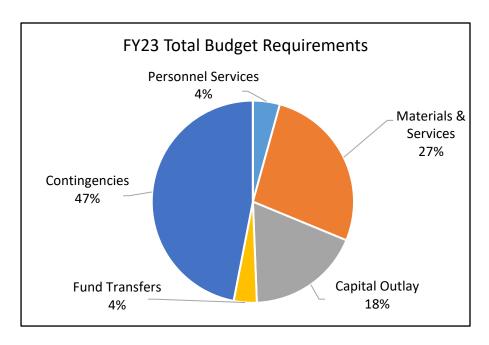

### **Annual Report**

|                                | 2019-20         | 2020-21       | 2021-22       | 2022-23       | Budget |
|--------------------------------|-----------------|---------------|---------------|---------------|--------|
|                                | Actual          | Actual        | Revised       | Adopted       | Change |
| SUMMARY OF ALL FUNDS           |                 |               |               |               |        |
| Property Tax Breakdown:        |                 |               | •             |               |        |
| Permanent Rate                 | 310,192,488     | 323,890,275   | 330,151,632   | 347,503,529   | 5%     |
| Local Option Levy              | 3,319,359       | 3,403,134     | 3,350,683     | 3,599,578     | 7%     |
| GO Debt Taxes                  | 0               | 0             | 49,935,797    | 51,974,193    | 4%     |
| Prior Years Taxes              | 5,478,824       | 6,463,437     | 6,138,193     | 7,206,835     | 17%    |
| Payments in Lieu of            | 367,305         | 342,245       | 60,000        | 156,329       | 161%   |
| <b>Total Property Taxes</b>    | 319,357,976     | 334,099,091   | 389,636,305   | 410,440,464   | 5%     |
| Resources:                     |                 |               |               |               |        |
| Beginning Fund Balance         | 409,588,978     | 360,541,491   | 794,658,282   | 956,915,597   | 20%    |
| Property Taxes                 | 319,357,976     | 334,099,091   | 389,636,305   | 410,440,464   | 5%     |
| Other Taxes                    | 170,593,348     | 175,467,283   | 271,491,530   | 323,990,475   | 19%    |
| Intergovernmental Revenue      | 518,350,538     | 620,316,366   | 844,640,261   | 853,962,918   | 1%     |
| Fees and Charges               | 532,900,453     | 557,505,316   | 629,128,428   | 667,008,918   | 6%     |
| Other Income                   | 33,609,861      | 70,122,895    | 40,284,396    | 42,231,816    | 5%     |
| Debt Proceeds                  | 16,347,415      | 479,688,132   | 539,985       | 28,453,741    | 5169%  |
| Transfers In                   | 20,127,589      | 19,882,839    | 20,256,270    | 41,407,483    | 104%   |
| TOTAL RESOURCES                | 2,020,876,158   | 2,617,623,413 | 2,990,635,457 | 3,324,411,412 | 11%    |
| Requirements by Object:        |                 |               |               |               |        |
| Personnel Services             | 675,733,889     | 709,153,170   | 795,262,534   | 881,055,665   | 11%    |
| Materials & Services           | 895,856,785     | 859,998,743   | 1,702,531,615 | 1,757,965,180 | 3%     |
| Capital Outlay                 | 5,640,829       | 10,902,875    | 27,113,556    | 71,433,599    | 163%   |
| Debt Service                   | 59,842,802      | 144,377,693   | 116,818,635   | 118,214,525   | 1%     |
| Fund Transfers                 | 20,127,589      | 19,882,839    | 20,256,270    | 41,407,483    | 104%   |
| Contingencies                  | 0               | 0             | 38,602,599    | 88,542,364    | 129%   |
| Ending Fund Balance            | 363,674,264     | 873,308,093   | 290,050,248   | 365,792,596   | 26%    |
| TOTAL REQUIREMENTS             | 2,020,876,158   | 2,617,623,413 | 2,990,635,457 | 3,324,411,412 | 11%    |
| SUMMARY OF BUDGET - BY FUND    |                 |               |               |               |        |
| General Fund                   | 713,453,390     | 760,290,330   | 691,917,269   | 800,344,569   | 16%    |
| Road Fund                      | 58,527,906      | 60,595,239    | 70,336,550    | 77,566,707    | 10%    |
| Bicycle Path Construction Fund | 468,222         | 580,132       | 681,476       | 113,923       | -83%   |
| Recreation Fund                | 35,112          | 28,544        | 50,000        | 40,000        | -20%   |
| Federal/State Program Fund     | 357,213,878     | 376,868,434   | 377,927,820   | 379,743,881   | 0%     |
| County School Fund             | 49,360          | 53,264        | 80,300        | 80,125        | 0%     |
| Animal Control Fund            | 3,345,870       | 3,770,277     | 4,292,080     | 3,864,186     | -10%   |
| Willamette River Bridge Fund   | 11,169,177      | 24,876,545    | 45,408,378    | 50,887,564    | 12%    |
| Library Fund                   | 86,831,671      | 81,868,993    | 95,972,034    | 100,341,769   | 5%     |
| Special Excise Taxes Fund      | 36,117,195      | 15,895,628    | 30,187,210    | 35,315,375    | 17%    |
| Land Corner Preservation Fund  | 4,223,747       | 4,906,002     | 4,787,919     | 5,300,439     | 11%    |
| Inmate Welfare Fund            | 1,366,864<br>F- | 1,253,074     | 1,183,702     | 1,447,151     | 22%    |
|                                | Г-              | J             |               |               |        |