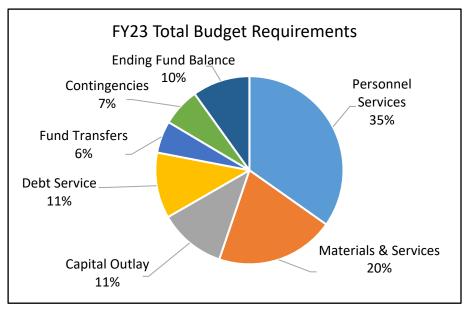

### **Annual Report**

|                                | 2019-20         | 2020-21       | 2021-22       | 2022-23       | Budget |
|--------------------------------|-----------------|---------------|---------------|---------------|--------|
|                                | Actual          | Actual        | Revised       | Adopted       | Change |
| SUMMARY OF ALL FUNDS           |                 |               |               |               |        |
| Property Tax Breakdown:        |                 |               | •             |               |        |
| Permanent Rate                 | 310,192,488     | 323,890,275   | 330,151,632   | 347,503,529   | 5%     |
| Local Option Levy              | 3,319,359       | 3,403,134     | 3,350,683     | 3,599,578     | 7%     |
| GO Debt Taxes                  | 0               | 0             | 49,935,797    | 51,974,193    | 4%     |
| Prior Years Taxes              | 5,478,824       | 6,463,437     | 6,138,193     | 7,206,835     | 17%    |
| Payments in Lieu of            | 367,305         | 342,245       | 60,000        | 156,329       | 161%   |
| <b>Total Property Taxes</b>    | 319,357,976     | 334,099,091   | 389,636,305   | 410,440,464   | 5%     |
| Resources:                     |                 |               |               |               |        |
| Beginning Fund Balance         | 409,588,978     | 360,541,491   | 794,658,282   | 956,915,597   | 20%    |
| Property Taxes                 | 319,357,976     | 334,099,091   | 389,636,305   | 410,440,464   | 5%     |
| Other Taxes                    | 170,593,348     | 175,467,283   | 271,491,530   | 323,990,475   | 19%    |
| Intergovernmental Revenue      | 518,350,538     | 620,316,366   | 844,640,261   | 853,962,918   | 1%     |
| Fees and Charges               | 532,900,453     | 557,505,316   | 629,128,428   | 667,008,918   | 6%     |
| Other Income                   | 33,609,861      | 70,122,895    | 40,284,396    | 42,231,816    | 5%     |
| Debt Proceeds                  | 16,347,415      | 479,688,132   | 539,985       | 28,453,741    | 5169%  |
| Transfers In                   | 20,127,589      | 19,882,839    | 20,256,270    | 41,407,483    | 104%   |
| TOTAL RESOURCES                | 2,020,876,158   | 2,617,623,413 | 2,990,635,457 | 3,324,411,412 | 11%    |
| Requirements by Object:        |                 |               |               |               |        |
| Personnel Services             | 675,733,889     | 709,153,170   | 795,262,534   | 881,055,665   | 11%    |
| Materials & Services           | 895,856,785     | 859,998,743   | 1,702,531,615 | 1,757,965,180 | 3%     |
| Capital Outlay                 | 5,640,829       | 10,902,875    | 27,113,556    | 71,433,599    | 163%   |
| Debt Service                   | 59,842,802      | 144,377,693   | 116,818,635   | 118,214,525   | 1%     |
| Fund Transfers                 | 20,127,589      | 19,882,839    | 20,256,270    | 41,407,483    | 104%   |
| Contingencies                  | 0               | 0             | 38,602,599    | 88,542,364    | 129%   |
| Ending Fund Balance            | 363,674,264     | 873,308,093   | 290,050,248   | 365,792,596   | 26%    |
| TOTAL REQUIREMENTS             | 2,020,876,158   | 2,617,623,413 | 2,990,635,457 | 3,324,411,412 | 11%    |
| SUMMARY OF BUDGET - BY FUND    |                 |               |               |               |        |
| General Fund                   | 713,453,390     | 760,290,330   | 691,917,269   | 800,344,569   | 16%    |
| Road Fund                      | 58,527,906      | 60,595,239    | 70,336,550    | 77,566,707    | 10%    |
| Bicycle Path Construction Fund | 468,222         | 580,132       | 681,476       | 113,923       | -83%   |
| Recreation Fund                | 35,112          | 28,544        | 50,000        | 40,000        | -20%   |
| Federal/State Program Fund     | 357,213,878     | 376,868,434   | 377,927,820   | 379,743,881   | 0%     |
| County School Fund             | 49,360          | 53,264        | 80,300        | 80,125        | 0%     |
| Animal Control Fund            | 3,345,870       | 3,770,277     | 4,292,080     | 3,864,186     | -10%   |
| Willamette River Bridge Fund   | 11,169,177      | 24,876,545    | 45,408,378    | 50,887,564    | 12%    |
| Library Fund                   | 86,831,671      | 81,868,993    | 95,972,034    | 100,341,769   | 5%     |
| Special Excise Taxes Fund      | 36,117,195      | 15,895,628    | 30,187,210    | 35,315,375    | 17%    |
| Land Corner Preservation Fund  | 4,223,747       | 4,906,002     | 4,787,919     | 5,300,439     | 11%    |
| Inmate Welfare Fund            | 1,366,864<br>F- | 1,253,074     | 1,183,702     | 1,447,151     | 22%    |
|                                | Г-              | J             |               |               |        |