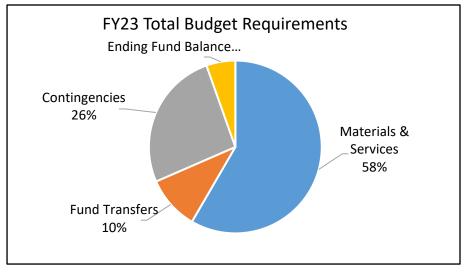

### **Annual Report**

|                                | 2019-20         | 2020-21       | 2021-22       | 2022-23       | Budget |
|--------------------------------|-----------------|---------------|---------------|---------------|--------|
|                                | Actual          | Actual        | Revised       | Adopted       | Change |
| SUMMARY OF ALL FUNDS           |                 |               |               |               |        |
| Property Tax Breakdown:        |                 |               | •             |               |        |
| Permanent Rate                 | 310,192,488     | 323,890,275   | 330,151,632   | 347,503,529   | 5%     |
| Local Option Levy              | 3,319,359       | 3,403,134     | 3,350,683     | 3,599,578     | 7%     |
| GO Debt Taxes                  | 0               | 0             | 49,935,797    | 51,974,193    | 4%     |
| Prior Years Taxes              | 5,478,824       | 6,463,437     | 6,138,193     | 7,206,835     | 17%    |
| Payments in Lieu of            | 367,305         | 342,245       | 60,000        | 156,329       | 161%   |
| <b>Total Property Taxes</b>    | 319,357,976     | 334,099,091   | 389,636,305   | 410,440,464   | 5%     |
| Resources:                     |                 |               |               |               |        |
| Beginning Fund Balance         | 409,588,978     | 360,541,491   | 794,658,282   | 956,915,597   | 20%    |
| Property Taxes                 | 319,357,976     | 334,099,091   | 389,636,305   | 410,440,464   | 5%     |
| Other Taxes                    | 170,593,348     | 175,467,283   | 271,491,530   | 323,990,475   | 19%    |
| Intergovernmental Revenue      | 518,350,538     | 620,316,366   | 844,640,261   | 853,962,918   | 1%     |
| Fees and Charges               | 532,900,453     | 557,505,316   | 629,128,428   | 667,008,918   | 6%     |
| Other Income                   | 33,609,861      | 70,122,895    | 40,284,396    | 42,231,816    | 5%     |
| Debt Proceeds                  | 16,347,415      | 479,688,132   | 539,985       | 28,453,741    | 5169%  |
| Transfers In                   | 20,127,589      | 19,882,839    | 20,256,270    | 41,407,483    | 104%   |
| TOTAL RESOURCES                | 2,020,876,158   | 2,617,623,413 | 2,990,635,457 | 3,324,411,412 | 11%    |
| Requirements by Object:        |                 |               |               |               |        |
| Personnel Services             | 675,733,889     | 709,153,170   | 795,262,534   | 881,055,665   | 11%    |
| Materials & Services           | 895,856,785     | 859,998,743   | 1,702,531,615 | 1,757,965,180 | 3%     |
| Capital Outlay                 | 5,640,829       | 10,902,875    | 27,113,556    | 71,433,599    | 163%   |
| Debt Service                   | 59,842,802      | 144,377,693   | 116,818,635   | 118,214,525   | 1%     |
| Fund Transfers                 | 20,127,589      | 19,882,839    | 20,256,270    | 41,407,483    | 104%   |
| Contingencies                  | 0               | 0             | 38,602,599    | 88,542,364    | 129%   |
| Ending Fund Balance            | 363,674,264     | 873,308,093   | 290,050,248   | 365,792,596   | 26%    |
| TOTAL REQUIREMENTS             | 2,020,876,158   | 2,617,623,413 | 2,990,635,457 | 3,324,411,412 | 11%    |
| SUMMARY OF BUDGET - BY FUND    |                 |               |               |               |        |
| General Fund                   | 713,453,390     | 760,290,330   | 691,917,269   | 800,344,569   | 16%    |
| Road Fund                      | 58,527,906      | 60,595,239    | 70,336,550    | 77,566,707    | 10%    |
| Bicycle Path Construction Fund | 468,222         | 580,132       | 681,476       | 113,923       | -83%   |
| Recreation Fund                | 35,112          | 28,544        | 50,000        | 40,000        | -20%   |
| Federal/State Program Fund     | 357,213,878     | 376,868,434   | 377,927,820   | 379,743,881   | 0%     |
| County School Fund             | 49,360          | 53,264        | 80,300        | 80,125        | 0%     |
| Animal Control Fund            | 3,345,870       | 3,770,277     | 4,292,080     | 3,864,186     | -10%   |
| Willamette River Bridge Fund   | 11,169,177      | 24,876,545    | 45,408,378    | 50,887,564    | 12%    |
| Library Fund                   | 86,831,671      | 81,868,993    | 95,972,034    | 100,341,769   | 5%     |
| Special Excise Taxes Fund      | 36,117,195      | 15,895,628    | 30,187,210    | 35,315,375    | 17%    |
| Land Corner Preservation Fund  | 4,223,747       | 4,906,002     | 4,787,919     | 5,300,439     | 11%    |
| Inmate Welfare Fund            | 1,366,864<br>F- | 1,253,074     | 1,183,702     | 1,447,151     | 22%    |
|                                | Г-              | J             |               |               |        |