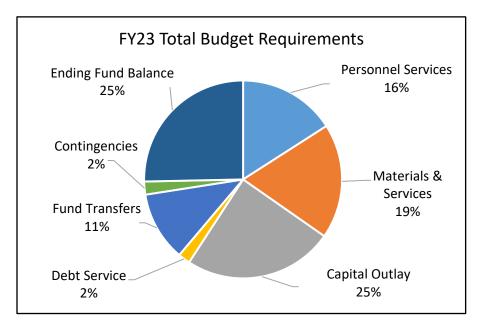

### **Highlights of the 2022-23 Budget:**

- The county's FY 2022-23 budget is \$3.3 billion, \$334 million (11%) higher than the current year revised budget.
- As a result of new and increased funding sources the County Chair did not ask for budget reductions from county departments during the budget creation process.
- The FY 23 Joint Office of Homeless Services budget is \$262 million, a \$69 million increase from the prior year adopted budget.
- The county is budgeting for 5,732 FTE positions next year, an increase from prior years. The new positions are concentrated in the health and human services area and are funded by increased state allocations and General Fund revenues.

### **Annual Report**

|                                | 2019-20         | 2020-21       | 2021-22       | 2022-23       | Budget |
|--------------------------------|-----------------|---------------|---------------|---------------|--------|
|                                | Actual          | Actual        | Revised       | Adopted       | Change |
| SUMMARY OF ALL FUNDS           |                 |               |               |               |        |
| Property Tax Breakdown:        |                 |               | •             |               |        |
| Permanent Rate                 | 310,192,488     | 323,890,275   | 330,151,632   | 347,503,529   | 5%     |
| Local Option Levy              | 3,319,359       | 3,403,134     | 3,350,683     | 3,599,578     | 7%     |
| GO Debt Taxes                  | 0               | 0             | 49,935,797    | 51,974,193    | 4%     |
| Prior Years Taxes              | 5,478,824       | 6,463,437     | 6,138,193     | 7,206,835     | 17%    |
| Payments in Lieu of            | 367,305         | 342,245       | 60,000        | 156,329       | 161%   |
| <b>Total Property Taxes</b>    | 319,357,976     | 334,099,091   | 389,636,305   | 410,440,464   | 5%     |
| Resources:                     |                 |               |               |               |        |
| Beginning Fund Balance         | 409,588,978     | 360,541,491   | 794,658,282   | 956,915,597   | 20%    |
| Property Taxes                 | 319,357,976     | 334,099,091   | 389,636,305   | 410,440,464   | 5%     |
| Other Taxes                    | 170,593,348     | 175,467,283   | 271,491,530   | 323,990,475   | 19%    |
| Intergovernmental Revenue      | 518,350,538     | 620,316,366   | 844,640,261   | 853,962,918   | 1%     |
| Fees and Charges               | 532,900,453     | 557,505,316   | 629,128,428   | 667,008,918   | 6%     |
| Other Income                   | 33,609,861      | 70,122,895    | 40,284,396    | 42,231,816    | 5%     |
| Debt Proceeds                  | 16,347,415      | 479,688,132   | 539,985       | 28,453,741    | 5169%  |
| Transfers In                   | 20,127,589      | 19,882,839    | 20,256,270    | 41,407,483    | 104%   |
| TOTAL RESOURCES                | 2,020,876,158   | 2,617,623,413 | 2,990,635,457 | 3,324,411,412 | 11%    |
| Requirements by Object:        |                 |               |               |               |        |
| Personnel Services             | 675,733,889     | 709,153,170   | 795,262,534   | 881,055,665   | 11%    |
| Materials & Services           | 895,856,785     | 859,998,743   | 1,702,531,615 | 1,757,965,180 | 3%     |
| Capital Outlay                 | 5,640,829       | 10,902,875    | 27,113,556    | 71,433,599    | 163%   |
| Debt Service                   | 59,842,802      | 144,377,693   | 116,818,635   | 118,214,525   | 1%     |
| Fund Transfers                 | 20,127,589      | 19,882,839    | 20,256,270    | 41,407,483    | 104%   |
| Contingencies                  | 0               | 0             | 38,602,599    | 88,542,364    | 129%   |
| Ending Fund Balance            | 363,674,264     | 873,308,093   | 290,050,248   | 365,792,596   | 26%    |
| TOTAL REQUIREMENTS             | 2,020,876,158   | 2,617,623,413 | 2,990,635,457 | 3,324,411,412 | 11%    |
| SUMMARY OF BUDGET - BY FUND    |                 |               |               |               |        |
| General Fund                   | 713,453,390     | 760,290,330   | 691,917,269   | 800,344,569   | 16%    |
| Road Fund                      | 58,527,906      | 60,595,239    | 70,336,550    | 77,566,707    | 10%    |
| Bicycle Path Construction Fund | 468,222         | 580,132       | 681,476       | 113,923       | -83%   |
| Recreation Fund                | 35,112          | 28,544        | 50,000        | 40,000        | -20%   |
| Federal/State Program Fund     | 357,213,878     | 376,868,434   | 377,927,820   | 379,743,881   | 0%     |
| County School Fund             | 49,360          | 53,264        | 80,300        | 80,125        | 0%     |
| Animal Control Fund            | 3,345,870       | 3,770,277     | 4,292,080     | 3,864,186     | -10%   |
| Willamette River Bridge Fund   | 11,169,177      | 24,876,545    | 45,408,378    | 50,887,564    | 12%    |
| Library Fund                   | 86,831,671      | 81,868,993    | 95,972,034    | 100,341,769   | 5%     |
| Special Excise Taxes Fund      | 36,117,195      | 15,895,628    | 30,187,210    | 35,315,375    | 17%    |
| Land Corner Preservation Fund  | 4,223,747       | 4,906,002     | 4,787,919     | 5,300,439     | 11%    |
| Inmate Welfare Fund            | 1,366,864<br>F- | 1,253,074     | 1,183,702     | 1,447,151     | 22%    |
|                                | Г-              | J             |               |               |        |