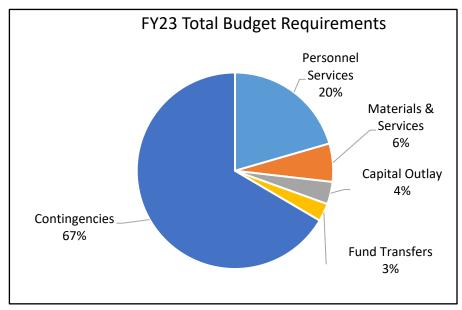

### **Highlights of the 2022-23 Budget:**

- The county's FY 2022-23 budget is \$3.3 billion, \$334 million (11%) higher than the current year revised budget.
- As a result of new and increased funding sources the County Chair did not ask for budget reductions from county departments during the budget creation process.
- The FY 23 Joint Office of Homeless Services budget is \$262 million, a \$69 million increase from the prior year adopted budget.
- The county is budgeting for 5,732 FTE positions next year, an increase from prior years. The new positions are concentrated in the health and human services area and are funded by increased state allocations and General Fund revenues.

### **Annual Report**

|                                | 2019-20         | 2020-21       | 2021-22       | 2022-23       | Budget |
|--------------------------------|-----------------|---------------|---------------|---------------|--------|
|                                | Actual          | Actual        | Revised       | Adopted       | Change |
| SUMMARY OF ALL FUNDS           |                 |               |               |               |        |
| Property Tax Breakdown:        |                 |               | •             |               |        |
| Permanent Rate                 | 310,192,488     | 323,890,275   | 330,151,632   | 347,503,529   | 5%     |
| Local Option Levy              | 3,319,359       | 3,403,134     | 3,350,683     | 3,599,578     | 7%     |
| GO Debt Taxes                  | 0               | 0             | 49,935,797    | 51,974,193    | 4%     |
| Prior Years Taxes              | 5,478,824       | 6,463,437     | 6,138,193     | 7,206,835     | 17%    |
| Payments in Lieu of            | 367,305         | 342,245       | 60,000        | 156,329       | 161%   |
| <b>Total Property Taxes</b>    | 319,357,976     | 334,099,091   | 389,636,305   | 410,440,464   | 5%     |
| Resources:                     |                 |               |               |               |        |
| Beginning Fund Balance         | 409,588,978     | 360,541,491   | 794,658,282   | 956,915,597   | 20%    |
| Property Taxes                 | 319,357,976     | 334,099,091   | 389,636,305   | 410,440,464   | 5%     |
| Other Taxes                    | 170,593,348     | 175,467,283   | 271,491,530   | 323,990,475   | 19%    |
| Intergovernmental Revenue      | 518,350,538     | 620,316,366   | 844,640,261   | 853,962,918   | 1%     |
| Fees and Charges               | 532,900,453     | 557,505,316   | 629,128,428   | 667,008,918   | 6%     |
| Other Income                   | 33,609,861      | 70,122,895    | 40,284,396    | 42,231,816    | 5%     |
| Debt Proceeds                  | 16,347,415      | 479,688,132   | 539,985       | 28,453,741    | 5169%  |
| Transfers In                   | 20,127,589      | 19,882,839    | 20,256,270    | 41,407,483    | 104%   |
| TOTAL RESOURCES                | 2,020,876,158   | 2,617,623,413 | 2,990,635,457 | 3,324,411,412 | 11%    |
| Requirements by Object:        |                 |               |               |               |        |
| Personnel Services             | 675,733,889     | 709,153,170   | 795,262,534   | 881,055,665   | 11%    |
| Materials & Services           | 895,856,785     | 859,998,743   | 1,702,531,615 | 1,757,965,180 | 3%     |
| Capital Outlay                 | 5,640,829       | 10,902,875    | 27,113,556    | 71,433,599    | 163%   |
| Debt Service                   | 59,842,802      | 144,377,693   | 116,818,635   | 118,214,525   | 1%     |
| Fund Transfers                 | 20,127,589      | 19,882,839    | 20,256,270    | 41,407,483    | 104%   |
| Contingencies                  | 0               | 0             | 38,602,599    | 88,542,364    | 129%   |
| Ending Fund Balance            | 363,674,264     | 873,308,093   | 290,050,248   | 365,792,596   | 26%    |
| TOTAL REQUIREMENTS             | 2,020,876,158   | 2,617,623,413 | 2,990,635,457 | 3,324,411,412 | 11%    |
| SUMMARY OF BUDGET - BY FUND    |                 |               |               |               |        |
| General Fund                   | 713,453,390     | 760,290,330   | 691,917,269   | 800,344,569   | 16%    |
| Road Fund                      | 58,527,906      | 60,595,239    | 70,336,550    | 77,566,707    | 10%    |
| Bicycle Path Construction Fund | 468,222         | 580,132       | 681,476       | 113,923       | -83%   |
| Recreation Fund                | 35,112          | 28,544        | 50,000        | 40,000        | -20%   |
| Federal/State Program Fund     | 357,213,878     | 376,868,434   | 377,927,820   | 379,743,881   | 0%     |
| County School Fund             | 49,360          | 53,264        | 80,300        | 80,125        | 0%     |
| Animal Control Fund            | 3,345,870       | 3,770,277     | 4,292,080     | 3,864,186     | -10%   |
| Willamette River Bridge Fund   | 11,169,177      | 24,876,545    | 45,408,378    | 50,887,564    | 12%    |
| Library Fund                   | 86,831,671      | 81,868,993    | 95,972,034    | 100,341,769   | 5%     |
| Special Excise Taxes Fund      | 36,117,195      | 15,895,628    | 30,187,210    | 35,315,375    | 17%    |
| Land Corner Preservation Fund  | 4,223,747       | 4,906,002     | 4,787,919     | 5,300,439     | 11%    |
| Inmate Welfare Fund            | 1,366,864<br>F- | 1,253,074     | 1,183,702     | 1,447,151     | 22%    |
|                                | Г-              | J             |               |               |        |