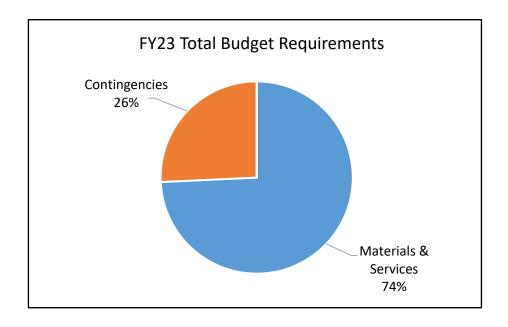

### **Annual Report**

|                                | 2019-20         | 2020-21       | 2021-22       | 2022-23       | Budget |
|--------------------------------|-----------------|---------------|---------------|---------------|--------|
|                                | Actual          | Actual        | Revised       | Adopted       | Change |
| SUMMARY OF ALL FUNDS           |                 |               |               |               |        |
| Property Tax Breakdown:        |                 |               | •             |               |        |
| Permanent Rate                 | 310,192,488     | 323,890,275   | 330,151,632   | 347,503,529   | 5%     |
| Local Option Levy              | 3,319,359       | 3,403,134     | 3,350,683     | 3,599,578     | 7%     |
| GO Debt Taxes                  | 0               | 0             | 49,935,797    | 51,974,193    | 4%     |
| Prior Years Taxes              | 5,478,824       | 6,463,437     | 6,138,193     | 7,206,835     | 17%    |
| Payments in Lieu of            | 367,305         | 342,245       | 60,000        | 156,329       | 161%   |
| <b>Total Property Taxes</b>    | 319,357,976     | 334,099,091   | 389,636,305   | 410,440,464   | 5%     |
| Resources:                     |                 |               |               |               |        |
| Beginning Fund Balance         | 409,588,978     | 360,541,491   | 794,658,282   | 956,915,597   | 20%    |
| Property Taxes                 | 319,357,976     | 334,099,091   | 389,636,305   | 410,440,464   | 5%     |
| Other Taxes                    | 170,593,348     | 175,467,283   | 271,491,530   | 323,990,475   | 19%    |
| Intergovernmental Revenue      | 518,350,538     | 620,316,366   | 844,640,261   | 853,962,918   | 1%     |
| Fees and Charges               | 532,900,453     | 557,505,316   | 629,128,428   | 667,008,918   | 6%     |
| Other Income                   | 33,609,861      | 70,122,895    | 40,284,396    | 42,231,816    | 5%     |
| Debt Proceeds                  | 16,347,415      | 479,688,132   | 539,985       | 28,453,741    | 5169%  |
| Transfers In                   | 20,127,589      | 19,882,839    | 20,256,270    | 41,407,483    | 104%   |
| TOTAL RESOURCES                | 2,020,876,158   | 2,617,623,413 | 2,990,635,457 | 3,324,411,412 | 11%    |
| Requirements by Object:        |                 |               |               |               |        |
| Personnel Services             | 675,733,889     | 709,153,170   | 795,262,534   | 881,055,665   | 11%    |
| Materials & Services           | 895,856,785     | 859,998,743   | 1,702,531,615 | 1,757,965,180 | 3%     |
| Capital Outlay                 | 5,640,829       | 10,902,875    | 27,113,556    | 71,433,599    | 163%   |
| Debt Service                   | 59,842,802      | 144,377,693   | 116,818,635   | 118,214,525   | 1%     |
| Fund Transfers                 | 20,127,589      | 19,882,839    | 20,256,270    | 41,407,483    | 104%   |
| Contingencies                  | 0               | 0             | 38,602,599    | 88,542,364    | 129%   |
| Ending Fund Balance            | 363,674,264     | 873,308,093   | 290,050,248   | 365,792,596   | 26%    |
| TOTAL REQUIREMENTS             | 2,020,876,158   | 2,617,623,413 | 2,990,635,457 | 3,324,411,412 | 11%    |
| SUMMARY OF BUDGET - BY FUND    |                 |               |               |               |        |
| General Fund                   | 713,453,390     | 760,290,330   | 691,917,269   | 800,344,569   | 16%    |
| Road Fund                      | 58,527,906      | 60,595,239    | 70,336,550    | 77,566,707    | 10%    |
| Bicycle Path Construction Fund | 468,222         | 580,132       | 681,476       | 113,923       | -83%   |
| Recreation Fund                | 35,112          | 28,544        | 50,000        | 40,000        | -20%   |
| Federal/State Program Fund     | 357,213,878     | 376,868,434   | 377,927,820   | 379,743,881   | 0%     |
| County School Fund             | 49,360          | 53,264        | 80,300        | 80,125        | 0%     |
| Animal Control Fund            | 3,345,870       | 3,770,277     | 4,292,080     | 3,864,186     | -10%   |
| Willamette River Bridge Fund   | 11,169,177      | 24,876,545    | 45,408,378    | 50,887,564    | 12%    |
| Library Fund                   | 86,831,671      | 81,868,993    | 95,972,034    | 100,341,769   | 5%     |
| Special Excise Taxes Fund      | 36,117,195      | 15,895,628    | 30,187,210    | 35,315,375    | 17%    |
| Land Corner Preservation Fund  | 4,223,747       | 4,906,002     | 4,787,919     | 5,300,439     | 11%    |
| Inmate Welfare Fund            | 1,366,864<br>F- | 1,253,074     | 1,183,702     | 1,447,151     | 22%    |
|                                | Г-              | J             |               |               |        |