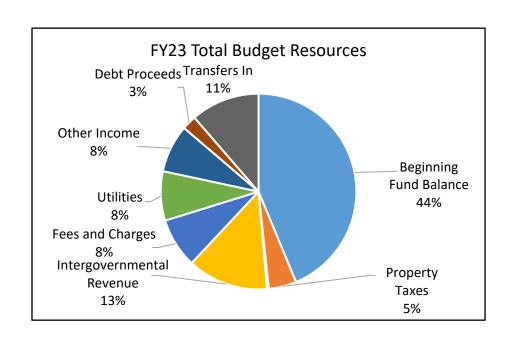

### **Highlights of the 2022-23 Budget:**

- The county's FY 2022-23 budget is \$3.3 billion, \$334 million (11%) higher than the current year revised budget.
- As a result of new and increased funding sources the County Chair did not ask for budget reductions from county departments during the budget creation process.
- The FY 23 Joint Office of Homeless Services budget is \$262 million, a \$69 million increase from the prior year adopted budget.
- The county is budgeting for 5,732 FTE positions next year, an increase from prior years. The new positions are concentrated in the health and human services area and are funded by increased state allocations and General Fund revenues.

### **Annual Report**

|                                | 2019-20         | 2020-21       | 2021-22       | 2022-23       | Budget |
|--------------------------------|-----------------|---------------|---------------|---------------|--------|
|                                | Actual          | Actual        | Revised       | Adopted       | Change |
| SUMMARY OF ALL FUNDS           |                 |               |               |               |        |
| Property Tax Breakdown:        |                 |               | •             |               |        |
| Permanent Rate                 | 310,192,488     | 323,890,275   | 330,151,632   | 347,503,529   | 5%     |
| Local Option Levy              | 3,319,359       | 3,403,134     | 3,350,683     | 3,599,578     | 7%     |
| GO Debt Taxes                  | 0               | 0             | 49,935,797    | 51,974,193    | 4%     |
| Prior Years Taxes              | 5,478,824       | 6,463,437     | 6,138,193     | 7,206,835     | 17%    |
| Payments in Lieu of            | 367,305         | 342,245       | 60,000        | 156,329       | 161%   |
| <b>Total Property Taxes</b>    | 319,357,976     | 334,099,091   | 389,636,305   | 410,440,464   | 5%     |
| Resources:                     |                 |               |               |               |        |
| Beginning Fund Balance         | 409,588,978     | 360,541,491   | 794,658,282   | 956,915,597   | 20%    |
| Property Taxes                 | 319,357,976     | 334,099,091   | 389,636,305   | 410,440,464   | 5%     |
| Other Taxes                    | 170,593,348     | 175,467,283   | 271,491,530   | 323,990,475   | 19%    |
| Intergovernmental Revenue      | 518,350,538     | 620,316,366   | 844,640,261   | 853,962,918   | 1%     |
| Fees and Charges               | 532,900,453     | 557,505,316   | 629,128,428   | 667,008,918   | 6%     |
| Other Income                   | 33,609,861      | 70,122,895    | 40,284,396    | 42,231,816    | 5%     |
| Debt Proceeds                  | 16,347,415      | 479,688,132   | 539,985       | 28,453,741    | 5169%  |
| Transfers In                   | 20,127,589      | 19,882,839    | 20,256,270    | 41,407,483    | 104%   |
| TOTAL RESOURCES                | 2,020,876,158   | 2,617,623,413 | 2,990,635,457 | 3,324,411,412 | 11%    |
| Requirements by Object:        |                 |               |               |               |        |
| Personnel Services             | 675,733,889     | 709,153,170   | 795,262,534   | 881,055,665   | 11%    |
| Materials & Services           | 895,856,785     | 859,998,743   | 1,702,531,615 | 1,757,965,180 | 3%     |
| Capital Outlay                 | 5,640,829       | 10,902,875    | 27,113,556    | 71,433,599    | 163%   |
| Debt Service                   | 59,842,802      | 144,377,693   | 116,818,635   | 118,214,525   | 1%     |
| Fund Transfers                 | 20,127,589      | 19,882,839    | 20,256,270    | 41,407,483    | 104%   |
| Contingencies                  | 0               | 0             | 38,602,599    | 88,542,364    | 129%   |
| Ending Fund Balance            | 363,674,264     | 873,308,093   | 290,050,248   | 365,792,596   | 26%    |
| TOTAL REQUIREMENTS             | 2,020,876,158   | 2,617,623,413 | 2,990,635,457 | 3,324,411,412 | 11%    |
| SUMMARY OF BUDGET - BY FUND    |                 |               |               |               |        |
| General Fund                   | 713,453,390     | 760,290,330   | 691,917,269   | 800,344,569   | 16%    |
| Road Fund                      | 58,527,906      | 60,595,239    | 70,336,550    | 77,566,707    | 10%    |
| Bicycle Path Construction Fund | 468,222         | 580,132       | 681,476       | 113,923       | -83%   |
| Recreation Fund                | 35,112          | 28,544        | 50,000        | 40,000        | -20%   |
| Federal/State Program Fund     | 357,213,878     | 376,868,434   | 377,927,820   | 379,743,881   | 0%     |
| County School Fund             | 49,360          | 53,264        | 80,300        | 80,125        | 0%     |
| Animal Control Fund            | 3,345,870       | 3,770,277     | 4,292,080     | 3,864,186     | -10%   |
| Willamette River Bridge Fund   | 11,169,177      | 24,876,545    | 45,408,378    | 50,887,564    | 12%    |
| Library Fund                   | 86,831,671      | 81,868,993    | 95,972,034    | 100,341,769   | 5%     |
| Special Excise Taxes Fund      | 36,117,195      | 15,895,628    | 30,187,210    | 35,315,375    | 17%    |
| Land Corner Preservation Fund  | 4,223,747       | 4,906,002     | 4,787,919     | 5,300,439     | 11%    |
| Inmate Welfare Fund            | 1,366,864<br>F- | 1,253,074     | 1,183,702     | 1,447,151     | 22%    |
|                                | Г-              | J             |               |               |        |