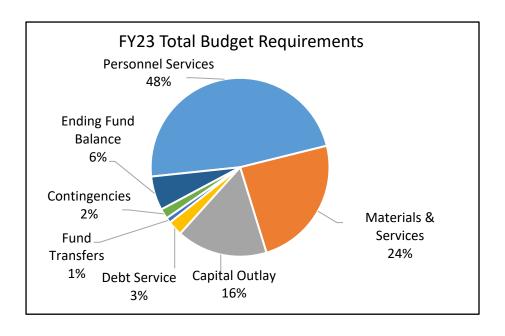

### **Annual Report**

|                                | 2019-20         | 2020-21       | 2021-22       | 2022-23       | Budget |
|--------------------------------|-----------------|---------------|---------------|---------------|--------|
|                                | Actual          | Actual        | Revised       | Adopted       | Change |
| SUMMARY OF ALL FUNDS           |                 |               |               |               |        |
| Property Tax Breakdown:        |                 |               | •             |               |        |
| Permanent Rate                 | 310,192,488     | 323,890,275   | 330,151,632   | 347,503,529   | 5%     |
| Local Option Levy              | 3,319,359       | 3,403,134     | 3,350,683     | 3,599,578     | 7%     |
| GO Debt Taxes                  | 0               | 0             | 49,935,797    | 51,974,193    | 4%     |
| Prior Years Taxes              | 5,478,824       | 6,463,437     | 6,138,193     | 7,206,835     | 17%    |
| Payments in Lieu of            | 367,305         | 342,245       | 60,000        | 156,329       | 161%   |
| <b>Total Property Taxes</b>    | 319,357,976     | 334,099,091   | 389,636,305   | 410,440,464   | 5%     |
| Resources:                     |                 |               |               |               |        |
| Beginning Fund Balance         | 409,588,978     | 360,541,491   | 794,658,282   | 956,915,597   | 20%    |
| Property Taxes                 | 319,357,976     | 334,099,091   | 389,636,305   | 410,440,464   | 5%     |
| Other Taxes                    | 170,593,348     | 175,467,283   | 271,491,530   | 323,990,475   | 19%    |
| Intergovernmental Revenue      | 518,350,538     | 620,316,366   | 844,640,261   | 853,962,918   | 1%     |
| Fees and Charges               | 532,900,453     | 557,505,316   | 629,128,428   | 667,008,918   | 6%     |
| Other Income                   | 33,609,861      | 70,122,895    | 40,284,396    | 42,231,816    | 5%     |
| Debt Proceeds                  | 16,347,415      | 479,688,132   | 539,985       | 28,453,741    | 5169%  |
| Transfers In                   | 20,127,589      | 19,882,839    | 20,256,270    | 41,407,483    | 104%   |
| TOTAL RESOURCES                | 2,020,876,158   | 2,617,623,413 | 2,990,635,457 | 3,324,411,412 | 11%    |
| Requirements by Object:        |                 |               |               |               |        |
| Personnel Services             | 675,733,889     | 709,153,170   | 795,262,534   | 881,055,665   | 11%    |
| Materials & Services           | 895,856,785     | 859,998,743   | 1,702,531,615 | 1,757,965,180 | 3%     |
| Capital Outlay                 | 5,640,829       | 10,902,875    | 27,113,556    | 71,433,599    | 163%   |
| Debt Service                   | 59,842,802      | 144,377,693   | 116,818,635   | 118,214,525   | 1%     |
| Fund Transfers                 | 20,127,589      | 19,882,839    | 20,256,270    | 41,407,483    | 104%   |
| Contingencies                  | 0               | 0             | 38,602,599    | 88,542,364    | 129%   |
| Ending Fund Balance            | 363,674,264     | 873,308,093   | 290,050,248   | 365,792,596   | 26%    |
| TOTAL REQUIREMENTS             | 2,020,876,158   | 2,617,623,413 | 2,990,635,457 | 3,324,411,412 | 11%    |
| SUMMARY OF BUDGET - BY FUND    |                 |               |               |               |        |
| General Fund                   | 713,453,390     | 760,290,330   | 691,917,269   | 800,344,569   | 16%    |
| Road Fund                      | 58,527,906      | 60,595,239    | 70,336,550    | 77,566,707    | 10%    |
| Bicycle Path Construction Fund | 468,222         | 580,132       | 681,476       | 113,923       | -83%   |
| Recreation Fund                | 35,112          | 28,544        | 50,000        | 40,000        | -20%   |
| Federal/State Program Fund     | 357,213,878     | 376,868,434   | 377,927,820   | 379,743,881   | 0%     |
| County School Fund             | 49,360          | 53,264        | 80,300        | 80,125        | 0%     |
| Animal Control Fund            | 3,345,870       | 3,770,277     | 4,292,080     | 3,864,186     | -10%   |
| Willamette River Bridge Fund   | 11,169,177      | 24,876,545    | 45,408,378    | 50,887,564    | 12%    |
| Library Fund                   | 86,831,671      | 81,868,993    | 95,972,034    | 100,341,769   | 5%     |
| Special Excise Taxes Fund      | 36,117,195      | 15,895,628    | 30,187,210    | 35,315,375    | 17%    |
| Land Corner Preservation Fund  | 4,223,747       | 4,906,002     | 4,787,919     | 5,300,439     | 11%    |
| Inmate Welfare Fund            | 1,366,864<br>F- | 1,253,074     | 1,183,702     | 1,447,151     | 22%    |
|                                | Г-              | J             |               |               |        |