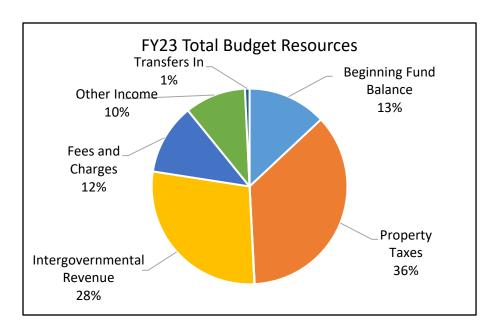

### **Annual Report**

|                                | 2019-20         | 2020-21       | 2021-22       | 2022-23       | Budget |
|--------------------------------|-----------------|---------------|---------------|---------------|--------|
|                                | Actual          | Actual        | Revised       | Adopted       | Change |
| SUMMARY OF ALL FUNDS           |                 |               |               |               |        |
| Property Tax Breakdown:        |                 |               | •             |               |        |
| Permanent Rate                 | 310,192,488     | 323,890,275   | 330,151,632   | 347,503,529   | 5%     |
| Local Option Levy              | 3,319,359       | 3,403,134     | 3,350,683     | 3,599,578     | 7%     |
| GO Debt Taxes                  | 0               | 0             | 49,935,797    | 51,974,193    | 4%     |
| Prior Years Taxes              | 5,478,824       | 6,463,437     | 6,138,193     | 7,206,835     | 17%    |
| Payments in Lieu of            | 367,305         | 342,245       | 60,000        | 156,329       | 161%   |
| <b>Total Property Taxes</b>    | 319,357,976     | 334,099,091   | 389,636,305   | 410,440,464   | 5%     |
| Resources:                     |                 |               |               |               |        |
| Beginning Fund Balance         | 409,588,978     | 360,541,491   | 794,658,282   | 956,915,597   | 20%    |
| Property Taxes                 | 319,357,976     | 334,099,091   | 389,636,305   | 410,440,464   | 5%     |
| Other Taxes                    | 170,593,348     | 175,467,283   | 271,491,530   | 323,990,475   | 19%    |
| Intergovernmental Revenue      | 518,350,538     | 620,316,366   | 844,640,261   | 853,962,918   | 1%     |
| Fees and Charges               | 532,900,453     | 557,505,316   | 629,128,428   | 667,008,918   | 6%     |
| Other Income                   | 33,609,861      | 70,122,895    | 40,284,396    | 42,231,816    | 5%     |
| Debt Proceeds                  | 16,347,415      | 479,688,132   | 539,985       | 28,453,741    | 5169%  |
| Transfers In                   | 20,127,589      | 19,882,839    | 20,256,270    | 41,407,483    | 104%   |
| TOTAL RESOURCES                | 2,020,876,158   | 2,617,623,413 | 2,990,635,457 | 3,324,411,412 | 11%    |
| Requirements by Object:        |                 |               |               |               |        |
| Personnel Services             | 675,733,889     | 709,153,170   | 795,262,534   | 881,055,665   | 11%    |
| Materials & Services           | 895,856,785     | 859,998,743   | 1,702,531,615 | 1,757,965,180 | 3%     |
| Capital Outlay                 | 5,640,829       | 10,902,875    | 27,113,556    | 71,433,599    | 163%   |
| Debt Service                   | 59,842,802      | 144,377,693   | 116,818,635   | 118,214,525   | 1%     |
| Fund Transfers                 | 20,127,589      | 19,882,839    | 20,256,270    | 41,407,483    | 104%   |
| Contingencies                  | 0               | 0             | 38,602,599    | 88,542,364    | 129%   |
| Ending Fund Balance            | 363,674,264     | 873,308,093   | 290,050,248   | 365,792,596   | 26%    |
| TOTAL REQUIREMENTS             | 2,020,876,158   | 2,617,623,413 | 2,990,635,457 | 3,324,411,412 | 11%    |
| SUMMARY OF BUDGET - BY FUND    |                 |               |               |               |        |
| General Fund                   | 713,453,390     | 760,290,330   | 691,917,269   | 800,344,569   | 16%    |
| Road Fund                      | 58,527,906      | 60,595,239    | 70,336,550    | 77,566,707    | 10%    |
| Bicycle Path Construction Fund | 468,222         | 580,132       | 681,476       | 113,923       | -83%   |
| Recreation Fund                | 35,112          | 28,544        | 50,000        | 40,000        | -20%   |
| Federal/State Program Fund     | 357,213,878     | 376,868,434   | 377,927,820   | 379,743,881   | 0%     |
| County School Fund             | 49,360          | 53,264        | 80,300        | 80,125        | 0%     |
| Animal Control Fund            | 3,345,870       | 3,770,277     | 4,292,080     | 3,864,186     | -10%   |
| Willamette River Bridge Fund   | 11,169,177      | 24,876,545    | 45,408,378    | 50,887,564    | 12%    |
| Library Fund                   | 86,831,671      | 81,868,993    | 95,972,034    | 100,341,769   | 5%     |
| Special Excise Taxes Fund      | 36,117,195      | 15,895,628    | 30,187,210    | 35,315,375    | 17%    |
| Land Corner Preservation Fund  | 4,223,747       | 4,906,002     | 4,787,919     | 5,300,439     | 11%    |
| Inmate Welfare Fund            | 1,366,864<br>F- | 1,253,074     | 1,183,702     | 1,447,151     | 22%    |
|                                | Г-              | J             |               |               |        |