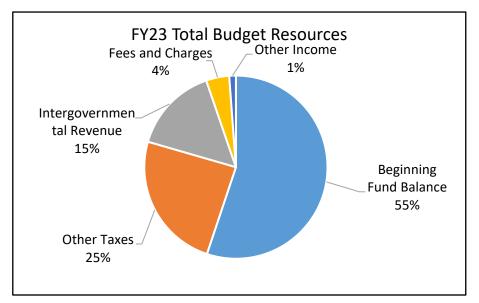

### **Annual Report**

|                                | 2019-20         | 2020-21       | 2021-22       | 2022-23       | Budget |
|--------------------------------|-----------------|---------------|---------------|---------------|--------|
|                                | Actual          | Actual        | Revised       | Adopted       | Change |
| SUMMARY OF ALL FUNDS           |                 |               |               |               |        |
| Property Tax Breakdown:        |                 |               | •             |               |        |
| Permanent Rate                 | 310,192,488     | 323,890,275   | 330,151,632   | 347,503,529   | 5%     |
| Local Option Levy              | 3,319,359       | 3,403,134     | 3,350,683     | 3,599,578     | 7%     |
| GO Debt Taxes                  | 0               | 0             | 49,935,797    | 51,974,193    | 4%     |
| Prior Years Taxes              | 5,478,824       | 6,463,437     | 6,138,193     | 7,206,835     | 17%    |
| Payments in Lieu of            | 367,305         | 342,245       | 60,000        | 156,329       | 161%   |
| <b>Total Property Taxes</b>    | 319,357,976     | 334,099,091   | 389,636,305   | 410,440,464   | 5%     |
| Resources:                     |                 |               |               |               |        |
| Beginning Fund Balance         | 409,588,978     | 360,541,491   | 794,658,282   | 956,915,597   | 20%    |
| Property Taxes                 | 319,357,976     | 334,099,091   | 389,636,305   | 410,440,464   | 5%     |
| Other Taxes                    | 170,593,348     | 175,467,283   | 271,491,530   | 323,990,475   | 19%    |
| Intergovernmental Revenue      | 518,350,538     | 620,316,366   | 844,640,261   | 853,962,918   | 1%     |
| Fees and Charges               | 532,900,453     | 557,505,316   | 629,128,428   | 667,008,918   | 6%     |
| Other Income                   | 33,609,861      | 70,122,895    | 40,284,396    | 42,231,816    | 5%     |
| Debt Proceeds                  | 16,347,415      | 479,688,132   | 539,985       | 28,453,741    | 5169%  |
| Transfers In                   | 20,127,589      | 19,882,839    | 20,256,270    | 41,407,483    | 104%   |
| TOTAL RESOURCES                | 2,020,876,158   | 2,617,623,413 | 2,990,635,457 | 3,324,411,412 | 11%    |
| Requirements by Object:        |                 |               |               |               |        |
| Personnel Services             | 675,733,889     | 709,153,170   | 795,262,534   | 881,055,665   | 11%    |
| Materials & Services           | 895,856,785     | 859,998,743   | 1,702,531,615 | 1,757,965,180 | 3%     |
| Capital Outlay                 | 5,640,829       | 10,902,875    | 27,113,556    | 71,433,599    | 163%   |
| Debt Service                   | 59,842,802      | 144,377,693   | 116,818,635   | 118,214,525   | 1%     |
| Fund Transfers                 | 20,127,589      | 19,882,839    | 20,256,270    | 41,407,483    | 104%   |
| Contingencies                  | 0               | 0             | 38,602,599    | 88,542,364    | 129%   |
| Ending Fund Balance            | 363,674,264     | 873,308,093   | 290,050,248   | 365,792,596   | 26%    |
| TOTAL REQUIREMENTS             | 2,020,876,158   | 2,617,623,413 | 2,990,635,457 | 3,324,411,412 | 11%    |
| SUMMARY OF BUDGET - BY FUND    |                 |               |               |               |        |
| General Fund                   | 713,453,390     | 760,290,330   | 691,917,269   | 800,344,569   | 16%    |
| Road Fund                      | 58,527,906      | 60,595,239    | 70,336,550    | 77,566,707    | 10%    |
| Bicycle Path Construction Fund | 468,222         | 580,132       | 681,476       | 113,923       | -83%   |
| Recreation Fund                | 35,112          | 28,544        | 50,000        | 40,000        | -20%   |
| Federal/State Program Fund     | 357,213,878     | 376,868,434   | 377,927,820   | 379,743,881   | 0%     |
| County School Fund             | 49,360          | 53,264        | 80,300        | 80,125        | 0%     |
| Animal Control Fund            | 3,345,870       | 3,770,277     | 4,292,080     | 3,864,186     | -10%   |
| Willamette River Bridge Fund   | 11,169,177      | 24,876,545    | 45,408,378    | 50,887,564    | 12%    |
| Library Fund                   | 86,831,671      | 81,868,993    | 95,972,034    | 100,341,769   | 5%     |
| Special Excise Taxes Fund      | 36,117,195      | 15,895,628    | 30,187,210    | 35,315,375    | 17%    |
| Land Corner Preservation Fund  | 4,223,747       | 4,906,002     | 4,787,919     | 5,300,439     | 11%    |
| Inmate Welfare Fund            | 1,366,864<br>F- | 1,253,074     | 1,183,702     | 1,447,151     | 22%    |
|                                | Г-              | J             |               |               |        |