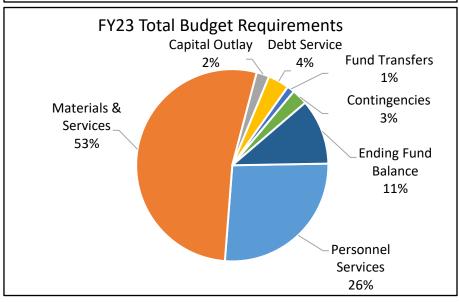

### **Annual Report**

|                                | 2019-20         | 2020-21       | 2021-22       | 2022-23       | Budget |
|--------------------------------|-----------------|---------------|---------------|---------------|--------|
|                                | Actual          | Actual        | Revised       | Adopted       | Change |
| SUMMARY OF ALL FUNDS           |                 |               |               |               |        |
| Property Tax Breakdown:        |                 |               | •             |               |        |
| Permanent Rate                 | 310,192,488     | 323,890,275   | 330,151,632   | 347,503,529   | 5%     |
| Local Option Levy              | 3,319,359       | 3,403,134     | 3,350,683     | 3,599,578     | 7%     |
| GO Debt Taxes                  | 0               | 0             | 49,935,797    | 51,974,193    | 4%     |
| Prior Years Taxes              | 5,478,824       | 6,463,437     | 6,138,193     | 7,206,835     | 17%    |
| Payments in Lieu of            | 367,305         | 342,245       | 60,000        | 156,329       | 161%   |
| <b>Total Property Taxes</b>    | 319,357,976     | 334,099,091   | 389,636,305   | 410,440,464   | 5%     |
| Resources:                     |                 |               |               |               |        |
| Beginning Fund Balance         | 409,588,978     | 360,541,491   | 794,658,282   | 956,915,597   | 20%    |
| Property Taxes                 | 319,357,976     | 334,099,091   | 389,636,305   | 410,440,464   | 5%     |
| Other Taxes                    | 170,593,348     | 175,467,283   | 271,491,530   | 323,990,475   | 19%    |
| Intergovernmental Revenue      | 518,350,538     | 620,316,366   | 844,640,261   | 853,962,918   | 1%     |
| Fees and Charges               | 532,900,453     | 557,505,316   | 629,128,428   | 667,008,918   | 6%     |
| Other Income                   | 33,609,861      | 70,122,895    | 40,284,396    | 42,231,816    | 5%     |
| Debt Proceeds                  | 16,347,415      | 479,688,132   | 539,985       | 28,453,741    | 5169%  |
| Transfers In                   | 20,127,589      | 19,882,839    | 20,256,270    | 41,407,483    | 104%   |
| TOTAL RESOURCES                | 2,020,876,158   | 2,617,623,413 | 2,990,635,457 | 3,324,411,412 | 11%    |
| Requirements by Object:        |                 |               |               |               |        |
| Personnel Services             | 675,733,889     | 709,153,170   | 795,262,534   | 881,055,665   | 11%    |
| Materials & Services           | 895,856,785     | 859,998,743   | 1,702,531,615 | 1,757,965,180 | 3%     |
| Capital Outlay                 | 5,640,829       | 10,902,875    | 27,113,556    | 71,433,599    | 163%   |
| Debt Service                   | 59,842,802      | 144,377,693   | 116,818,635   | 118,214,525   | 1%     |
| Fund Transfers                 | 20,127,589      | 19,882,839    | 20,256,270    | 41,407,483    | 104%   |
| Contingencies                  | 0               | 0             | 38,602,599    | 88,542,364    | 129%   |
| Ending Fund Balance            | 363,674,264     | 873,308,093   | 290,050,248   | 365,792,596   | 26%    |
| TOTAL REQUIREMENTS             | 2,020,876,158   | 2,617,623,413 | 2,990,635,457 | 3,324,411,412 | 11%    |
| SUMMARY OF BUDGET - BY FUND    |                 |               |               |               |        |
| General Fund                   | 713,453,390     | 760,290,330   | 691,917,269   | 800,344,569   | 16%    |
| Road Fund                      | 58,527,906      | 60,595,239    | 70,336,550    | 77,566,707    | 10%    |
| Bicycle Path Construction Fund | 468,222         | 580,132       | 681,476       | 113,923       | -83%   |
| Recreation Fund                | 35,112          | 28,544        | 50,000        | 40,000        | -20%   |
| Federal/State Program Fund     | 357,213,878     | 376,868,434   | 377,927,820   | 379,743,881   | 0%     |
| County School Fund             | 49,360          | 53,264        | 80,300        | 80,125        | 0%     |
| Animal Control Fund            | 3,345,870       | 3,770,277     | 4,292,080     | 3,864,186     | -10%   |
| Willamette River Bridge Fund   | 11,169,177      | 24,876,545    | 45,408,378    | 50,887,564    | 12%    |
| Library Fund                   | 86,831,671      | 81,868,993    | 95,972,034    | 100,341,769   | 5%     |
| Special Excise Taxes Fund      | 36,117,195      | 15,895,628    | 30,187,210    | 35,315,375    | 17%    |
| Land Corner Preservation Fund  | 4,223,747       | 4,906,002     | 4,787,919     | 5,300,439     | 11%    |
| Inmate Welfare Fund            | 1,366,864<br>F- | 1,253,074     | 1,183,702     | 1,447,151     | 22%    |
|                                | Г-              | J             |               |               |        |