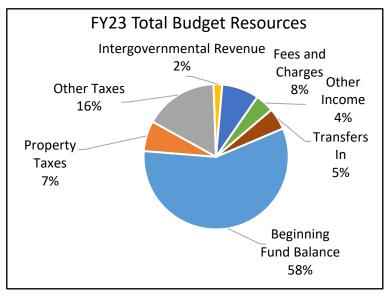

### **Annual Report**

|                                | 2019-20         | 2020-21       | 2021-22       | 2022-23       | Budget |
|--------------------------------|-----------------|---------------|---------------|---------------|--------|
|                                | Actual          | Actual        | Revised       | Adopted       | Change |
| SUMMARY OF ALL FUNDS           |                 |               |               |               |        |
| Property Tax Breakdown:        |                 |               | •             |               |        |
| Permanent Rate                 | 310,192,488     | 323,890,275   | 330,151,632   | 347,503,529   | 5%     |
| Local Option Levy              | 3,319,359       | 3,403,134     | 3,350,683     | 3,599,578     | 7%     |
| GO Debt Taxes                  | 0               | 0             | 49,935,797    | 51,974,193    | 4%     |
| Prior Years Taxes              | 5,478,824       | 6,463,437     | 6,138,193     | 7,206,835     | 17%    |
| Payments in Lieu of            | 367,305         | 342,245       | 60,000        | 156,329       | 161%   |
| <b>Total Property Taxes</b>    | 319,357,976     | 334,099,091   | 389,636,305   | 410,440,464   | 5%     |
| Resources:                     |                 |               |               |               |        |
| Beginning Fund Balance         | 409,588,978     | 360,541,491   | 794,658,282   | 956,915,597   | 20%    |
| Property Taxes                 | 319,357,976     | 334,099,091   | 389,636,305   | 410,440,464   | 5%     |
| Other Taxes                    | 170,593,348     | 175,467,283   | 271,491,530   | 323,990,475   | 19%    |
| Intergovernmental Revenue      | 518,350,538     | 620,316,366   | 844,640,261   | 853,962,918   | 1%     |
| Fees and Charges               | 532,900,453     | 557,505,316   | 629,128,428   | 667,008,918   | 6%     |
| Other Income                   | 33,609,861      | 70,122,895    | 40,284,396    | 42,231,816    | 5%     |
| Debt Proceeds                  | 16,347,415      | 479,688,132   | 539,985       | 28,453,741    | 5169%  |
| Transfers In                   | 20,127,589      | 19,882,839    | 20,256,270    | 41,407,483    | 104%   |
| TOTAL RESOURCES                | 2,020,876,158   | 2,617,623,413 | 2,990,635,457 | 3,324,411,412 | 11%    |
| Requirements by Object:        |                 |               |               |               |        |
| Personnel Services             | 675,733,889     | 709,153,170   | 795,262,534   | 881,055,665   | 11%    |
| Materials & Services           | 895,856,785     | 859,998,743   | 1,702,531,615 | 1,757,965,180 | 3%     |
| Capital Outlay                 | 5,640,829       | 10,902,875    | 27,113,556    | 71,433,599    | 163%   |
| Debt Service                   | 59,842,802      | 144,377,693   | 116,818,635   | 118,214,525   | 1%     |
| Fund Transfers                 | 20,127,589      | 19,882,839    | 20,256,270    | 41,407,483    | 104%   |
| Contingencies                  | 0               | 0             | 38,602,599    | 88,542,364    | 129%   |
| Ending Fund Balance            | 363,674,264     | 873,308,093   | 290,050,248   | 365,792,596   | 26%    |
| TOTAL REQUIREMENTS             | 2,020,876,158   | 2,617,623,413 | 2,990,635,457 | 3,324,411,412 | 11%    |
| SUMMARY OF BUDGET - BY FUND    |                 |               |               |               |        |
| General Fund                   | 713,453,390     | 760,290,330   | 691,917,269   | 800,344,569   | 16%    |
| Road Fund                      | 58,527,906      | 60,595,239    | 70,336,550    | 77,566,707    | 10%    |
| Bicycle Path Construction Fund | 468,222         | 580,132       | 681,476       | 113,923       | -83%   |
| Recreation Fund                | 35,112          | 28,544        | 50,000        | 40,000        | -20%   |
| Federal/State Program Fund     | 357,213,878     | 376,868,434   | 377,927,820   | 379,743,881   | 0%     |
| County School Fund             | 49,360          | 53,264        | 80,300        | 80,125        | 0%     |
| Animal Control Fund            | 3,345,870       | 3,770,277     | 4,292,080     | 3,864,186     | -10%   |
| Willamette River Bridge Fund   | 11,169,177      | 24,876,545    | 45,408,378    | 50,887,564    | 12%    |
| Library Fund                   | 86,831,671      | 81,868,993    | 95,972,034    | 100,341,769   | 5%     |
| Special Excise Taxes Fund      | 36,117,195      | 15,895,628    | 30,187,210    | 35,315,375    | 17%    |
| Land Corner Preservation Fund  | 4,223,747       | 4,906,002     | 4,787,919     | 5,300,439     | 11%    |
| Inmate Welfare Fund            | 1,366,864<br>F- | 1,253,074     | 1,183,702     | 1,447,151     | 22%    |
|                                | Г-              | J             |               |               |        |