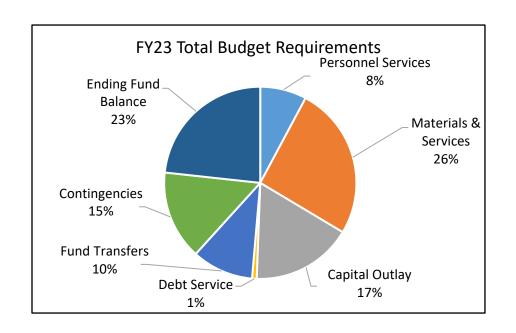

Fund                        | 1,742,332              | 1,851,369            | 1,869,782            | 1,892,011            | 1%         |
| Sanitary Sewer Fund                    | 2,007,222<br>4,659,774 | 4,173,919            | 4,276,499            | 5,394,236            | 26%        |
| Facilities Maintenance Fund Water Fund | 389,768<br>2,887,222   | 478,480<br>2,810,484 | 492,059<br>2,828,777 | 760,153<br>4,454,771 | 54%<br>57% |
| Equipment Replacement Fund             | 609,805                | 592,968              | 544,188              | 558,207              |            |
| Cauinment Depleasment Fund             | 600.005                | E00.060              | E 1 1 100            | EE0 207              | 3%         |

Liabilities and Equity:

TOTAL LIABILITIES AND EQUITY

0

0





#### Incorporated in 1905

#### **CITY OF GRESHAM**

1333 NW Eastman Parkway Gresham, Oregon 97030 www.greshamoregon.gov 503-661-3000

#### **Background:**

A mayor and six councilors govern the city. All council members are elected at large to four-year terms. The City of Gresham was incorporated in 1905.

The city provides its citizens a full range of municipal services including police, fire (with two stations serving areas outside the city), water, sewer collection and treatment, stormwater management, parks, transportation, planning and development. Rockwood PUD provides water service to the northwest portion of the city.

The City of Gresham serves an area of twenty-two square miles in east Multnomah County, reaching north to the Columbia River and south to the Multnomah County l