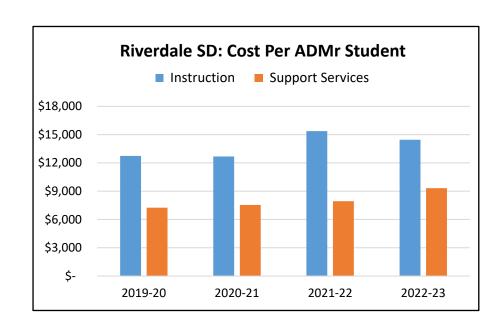

| \$2.2672  | \$2.4005  | \$2.2510  | \$2.4321  |

| Riverdale SD 51J                         | 2019-20   | 2020-21   | 2021-22   | 2022-23   |
|------------------------------------------|-----------|-----------|-----------|-----------|
| Total Property Tax Rate                  | \$7.4521  | \$7.5854  | \$7.4359  | \$7.6170  |
| Measure 5 Loss                           | \$-49,440 | \$-96,121 | \$-58,392 | \$-70,027 |
| Number of Employees (FTE's)              | 69        | 68        | 75        | 74        |
| Average Daily Enrollment – ADMr*         | 589       | 534       | 535       | 520       |
| Weighted Enrollment ADMw*                | 729       | 695       | 656       | 669       |
| * Latest May estimates from ODE web site |           |           |           |           |



# **Riverdale School District**

|                                          | 2019-20<br>Actual | 2020-21<br>Actual | 2021-22<br>Revised | 2022-23<br>Adopted | Budget<br>Change |
|------------------------------------------|-------------------|-------------------|--------------------|--------------------|------------------|
| SUMMARY OF ALL FUNDS                     |                   |                   |                    |                    |                  |
| Property Tax Breakdown:                  |                   |                   |                    |                    |                  |
| Permanent Rate                           | 2,688,957         | 2,804,831         | 2,961,136          | 2,975,000          | 0%               |
| Local Option Levy