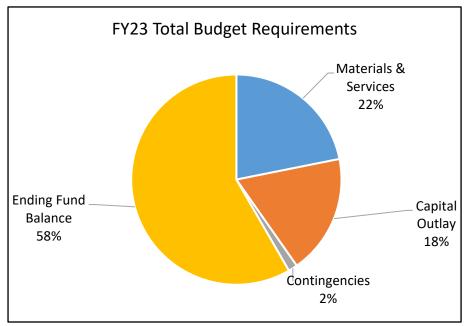

### **Annual Report**

|                                | 2019-20         | 2020-21       | 2021-22       | 2022-23       | Budget |
|--------------------------------|-----------------|---------------|---------------|---------------|--------|
|                                | Actual          | Actual        | Revised       | Adopted       | Change |
| SUMMARY OF ALL FUNDS           |                 |               |               |               |        |
| Property Tax Breakdown:        |                 |               | •             |               |        |
| Permanent Rate                 | 310,192,488     | 323,890,275   | 330,151,632   | 347,503,529   | 5%     |
| Local Option Levy              | 3,319,359       | 3,403,134     | 3,350,683     | 3,599,578     | 7%     |
| GO Debt Taxes                  | 0               | 0             | 49,935,797    | 51,974,193    | 4%     |
| Prior Years Taxes              | 5,478,824       | 6,463,437     | 6,138,193     | 7,206,835     | 17%    |
| Payments in Lieu of            | 367,305         | 342,245       | 60,000        | 156,329       | 161%   |
| <b>Total Property Taxes</b>    | 319,357,976     | 334,099,091   | 389,636,305   | 410,440,464   | 5%     |
| Resources:                     |                 |               |               |               |        |
| Beginning Fund Balance         | 409,588,978     | 360,541,491   | 794,658,282   | 956,915,597   | 20%    |
| Property Taxes                 | 319,357,976     | 334,099,091   | 389,636,305   | 410,440,464   | 5%     |
| Other Taxes                    | 170,593,348     | 175,467,283   | 271,491,530   | 323,990,475   | 19%    |
| Intergovernmental Revenue      | 518,350,538     | 620,316,366   | 844,640,261   | 853,962,918   | 1%     |
| Fees and Charges               | 532,900,453     | 557,505,316   | 629,128,428   | 667,008,918   | 6%     |
| Other Income                   | 33,609,861      | 70,122,895    | 40,284,396    | 42,231,816    | 5%     |
| Debt Proceeds                  | 16,347,415      | 479,688,132   | 539,985       | 28,453,741    | 5169%  |
| Transfers In                   | 20,127,589      | 19,882,839    | 20,256,270    | 41,407,483    | 104%   |
| TOTAL RESOURCES                | 2,020,876,158   | 2,617,623,413 | 2,990,635,457 | 3,324,411,412 | 11%    |
| Requirements by Object:        |                 |               |               |               |        |
| Personnel Services             | 675,733,889     | 709,153,170   | 795,262,534   | 881,055,665   | 11%    |
| Materials & Services           | 895,856,785     | 859,998,743   | 1,702,531,615 | 1,757,965,180 | 3%     |
| Capital Outlay                 | 5,640,829       | 10,902,875    | 27,113,556    | 71,433,599    | 163%   |
| Debt Service                   | 59,842,802      | 144,377,693   | 116,818,635   | 118,214,525   | 1%     |
| Fund Transfers                 | 20,127,589      | 19,882,839    | 20,256,270    | 41,407,483    | 104%   |
| Contingencies                  | 0               | 0             | 38,602,599    | 88,542,364    | 129%   |
| Ending Fund Balance            | 363,674,264     | 873,308,093   | 290,050,248   | 365,792,596   | 26%    |
| TOTAL REQUIREMENTS             | 2,020,876,158   | 2,617,623,413 | 2,990,635,457 | 3,324,411,412 | 11%    |
| SUMMARY OF BUDGET - BY FUND    |                 |               |               |               |        |
| General Fund                   | 713,453,390     | 760,290,330   | 691,917,269   | 800,344,569   | 16%    |
| Road Fund                      | 58,527,906      | 60,595,239    | 70,336,550    | 77,566,707    | 10%    |
| Bicycle Path Construction Fund | 468,222         | 580,132       | 681,476       | 113,923       | -83%   |
| Recreation Fund                | 35,112          | 28,544        | 50,000        | 40,000        | -20%   |
| Federal/State Program Fund     | 357,213,878     | 376,868,434   | 377,927,820   | 379,743,881   | 0%     |
| County School Fund             | 49,360          | 53,264        | 80,300        | 80,125        | 0%     |
| Animal Control Fund            | 3,345,870       | 3,770,277     | 4,292,080     | 3,864,186     | -10%   |
| Willamette River Bridge Fund   | 11,169,177      | 24,876,545    | 45,408,378    | 50,887,564    | 12%    |
| Library Fund                   | 86,831,671      | 81,868,993    | 95,972,034    | 100,341,769   | 5%     |
| Special Excise Taxes Fund      | 36,117,195      | 15,895,628    | 30,187,210    | 35,315,375    | 17%    |
| Land Corner Preservation Fund  | 4,223,747       | 4,906,002     | 4,787,919     | 5,300,439     | 11%    |
| Inmate Welfare Fund            | 1,366,864<br>F- | 1,253,074     | 1,183,702     | 1,447,151     | 22%    |
|                                | Г-              | J             |               |               |        |