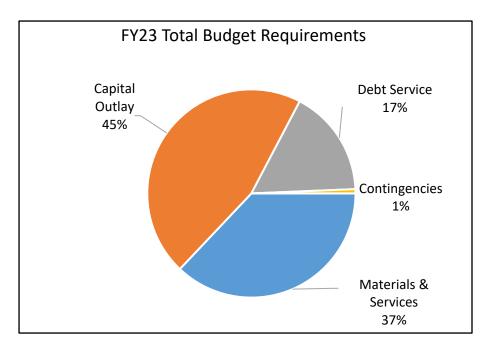

### **Highlights of the 2022-23 Budget:**

- The county's FY 2022-23 budget is \$3.3 billion, \$334 million (11%) higher than the current year revised budget.
- As a result of new and increased funding sources the County Chair did not ask for budget reductions from county departments during the budget creation process.
- The FY 23 Joint Office of Homeless Services budget is \$262 million, a \$69 million increase from the prior year adopted budget.
- The county is budgeting for 5,732 FTE positions next year, an increase from prior years. The new positions are concentrated in the health and human services area and are funded by increased state allocations and General Fund revenues.

| Multnomah County                    | 2019-20       | 2020-21       | 2021-22       | 2022-23       |
|-------------------------------------|---------------|---------------|---------------|---------------|
| Assessed Value in Billions          | \$77.609      | \$81.143      | \$85.289      | \$89.181      |
| Real Market Value (M-5) in Billions | \$176.571     | \$184.074     | \$194.226     | \$208.981     |
| Property Tax Rate Extended:         |               |               |               |               |
| Operations                          | \$4.3434      | \$4.3434      | \$4.3434      | \$3.3434      |
| Historical Society Local Option     | \$0.0500      | \$0.0500      | \$0.0500      | \$0.0050      |
| Debt Service                        | \$0.0000      | \$0.0000      | \$0.5951      | \$0.5913      |
| Total Property Tax Rate             | \$4.8434      | \$4.8434      | \$4.9885      | \$3.9397      |
| Measure 5 Loss                      | \$-13,562,520 | \$-15,294,711 | \$-15,414,896 | \$-14,430,999 |
| Number of Employees (FTE's)         | 5,152         | 5,185         | 5,279         | 5,732         |