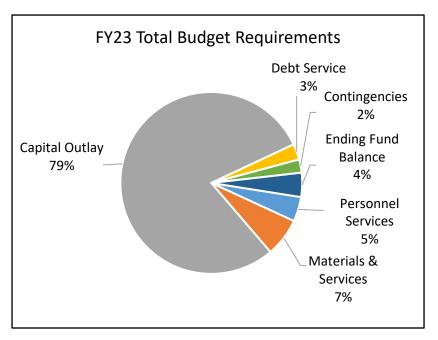

94,243    | 92,730  | 89,100  | -4%         |
| BALANCE SHEET AS OF JUNE 30         | EACH VEAD     |           |         |         |             |
| BALANCE SHEET AS OF JONE 30         | 2019-20       | 2020-21   |         |         |             |
| Assets:                             |               |           |         |         |             |
| Cash & Investments                  | 654,145       | 619,489   |         |         |             |
| Fixed Assets                        | 1,753,549     | 1,825,729 |         |         |             |
| TOTAL ASSETS                        | 2,407,694     | 2,445,218 |         |         |             |

605,000

1,802,694

2,407,694

555,000

1,890,218

2,445,218

Liabilities and Equity:

TOTAL LIABILITIES AND EQUITY

Liabilities

Equity





### PALATINE HILL WATER DISTRICT

PO Box 1193

Lake Oswego, Oregon 97035 <u>www.palatinehillwaterdistrict.com</u> 503-639-5096

### **Background:**

Five board members elected to four-year terms serve without compensation. The district has an old system that can be expensive to maintain. The district is faced with the potential for new connections that could sharply increase the number of customers. Currently there are approximately 600 customers.

The district certified its tax base authority in 1997-98 in order to determine a property tax rate limit under Ballot Measure 50. However, it has not certified a levy since then.

Palatine Hill Water District serves an area of approximately five square miles in the Southwest Portland area, extending into Clackamas County.



**Permanent Proper