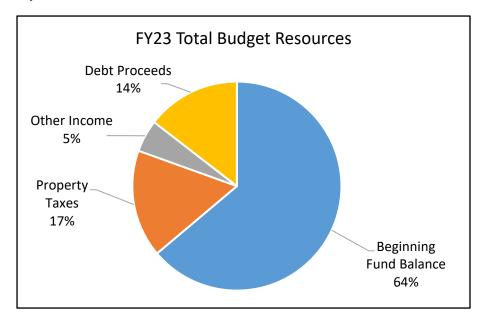

### **Highlights of the 2022-23 Budget:**

- The county's FY 2022-23 budget is \$3.3 billion, \$334 million (11%) higher than the current year revised budget.
- As a result of new and increased funding sources the County Chair did not ask for budget reductions from county departments during the budget creation process.
- The FY 23 Joint Office of Homeless Services budget is \$262 million, a \$69 million increase from the prior year adopted budget.
- The county is budgeting for 5,732 FTE positions next year, an increase from prior years. The new positions are concentrated in the health and human services area and are funded by increased state allocations and General Fund revenues.

| Multnomah County                    | 2019-20       | 2020-21       | 2021-22       | 2022-23       |
|-------------------------------------|---------------|---------------|---------------|---------------|
| Assessed Value in Billions          | \$77.609      | \$81.143      | \$85.289      | \$89.181      |
| Real Market Value (M-5) in Billions | \$176.571     | \$184.074     | \$194.226     | \$208.981     |
| Property Tax Rate Extended:         |               |               |               |               |
| Operations                          | \$4.3434      | \$4.3434      | \$4.3434      | \$3.3434      |
| Historical Society Local Option     | \$0.0500      | \$0.0500      | \$0.0500      | \$0.0050      |
| Debt Service                        | \$0.0000      | \$0.0000      | \$0.5951      | \$0.5913      |
| Total Property Tax Rate             | \$4.8434      | \$4.8434      | \$4.9885      | \$3.9397      |
| Measure 5 Loss                      | \$-13,562,520 | \$-15,294,711 | \$-15,414,896 | \$-14,430,999 |
| Number of Employees (FTE's)         | 5,152         | 5,185         | 5,279         | 5,732         |