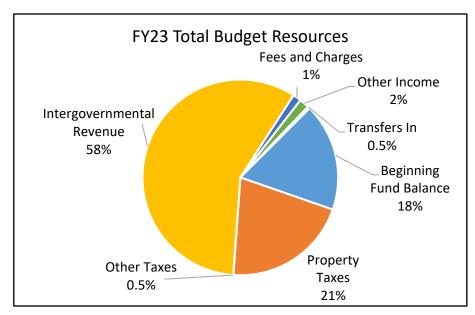

### **Annual Report**

|                                | 2019-20         | 2020-21       | 2021-22       | 2022-23       | Budget |
|--------------------------------|-----------------|---------------|---------------|---------------|--------|
|                                | Actual          | Actual        | Revised       | Adopted       | Change |
| SUMMARY OF ALL FUNDS           |                 |               |               |               |        |
| Property Tax Breakdown:        |                 |               | •             |               |        |
| Permanent Rate                 | 310,192,488     | 323,890,275   | 330,151,632   | 347,503,529   | 5%     |
| Local Option Levy              | 3,319,359       | 3,403,134     | 3,350,683     | 3,599,578     | 7%     |
| GO Debt Taxes                  | 0               | 0             | 49,935,797    | 51,974,193    | 4%     |
| Prior Years Taxes              | 5,478,824       | 6,463,437     | 6,138,193     | 7,206,835     | 17%    |
| Payments in Lieu of            | 367,305         | 342,245       | 60,000        | 156,329       | 161%   |
| <b>Total Property Taxes</b>    | 319,357,976     | 334,099,091   | 389,636,305   | 410,440,464   | 5%     |
| Resources:                     |                 |               |               |               |        |
| Beginning Fund Balance         | 409,588,978     | 360,541,491   | 794,658,282   | 956,915,597   | 20%    |
| Property Taxes                 | 319,357,976     | 334,099,091   | 389,636,305   | 410,440,464   | 5%     |
| Other Taxes                    | 170,593,348     | 175,467,283   | 271,491,530   | 323,990,475   | 19%    |
| Intergovernmental Revenue      | 518,350,538     | 620,316,366   | 844,640,261   | 853,962,918   | 1%     |
| Fees and Charges               | 532,900,453     | 557,505,316   | 629,128,428   | 667,008,918   | 6%     |
| Other Income                   | 33,609,861      | 70,122,895    | 40,284,396    | 42,231,816    | 5%     |
| Debt Proceeds                  | 16,347,415      | 479,688,132   | 539,985       | 28,453,741    | 5169%  |
| Transfers In                   | 20,127,589      | 19,882,839    | 20,256,270    | 41,407,483    | 104%   |
| TOTAL RESOURCES                | 2,020,876,158   | 2,617,623,413 | 2,990,635,457 | 3,324,411,412 | 11%    |
| Requirements by Object:        |                 |               |               |               |        |
| Personnel Services             | 675,733,889     | 709,153,170   | 795,262,534   | 881,055,665   | 11%    |
| Materials & Services           | 895,856,785     | 859,998,743   | 1,702,531,615 | 1,757,965,180 | 3%     |
| Capital Outlay                 | 5,640,829       | 10,902,875    | 27,113,556    | 71,433,599    | 163%   |
| Debt Service                   | 59,842,802      | 144,377,693   | 116,818,635   | 118,214,525   | 1%     |
| Fund Transfers                 | 20,127,589      | 19,882,839    | 20,256,270    | 41,407,483    | 104%   |
| Contingencies                  | 0               | 0             | 38,602,599    | 88,542,364    | 129%   |
| Ending Fund Balance            | 363,674,264     | 873,308,093   | 290,050,248   | 365,792,596   | 26%    |
| TOTAL REQUIREMENTS             | 2,020,876,158   | 2,617,623,413 | 2,990,635,457 | 3,324,411,412 | 11%    |
| SUMMARY OF BUDGET - BY FUND    |                 |               |               |               |        |
| General Fund                   | 713,453,390     | 760,290,330   | 691,917,269   | 800,344,569   | 16%    |
| Road Fund                      | 58,527,906      | 60,595,239    | 70,336,550    | 77,566,707    | 10%    |
| Bicycle Path Construction Fund | 468,222         | 580,132       | 681,476       | 113,923       | -83%   |
| Recreation Fund                | 35,112          | 28,544        | 50,000        | 40,000        | -20%   |
| Federal/State Program Fund     | 357,213,878     | 376,868,434   | 377,927,820   | 379,743,881   | 0%     |
| County School Fund             | 49,360          | 53,264        | 80,300        | 80,125        | 0%     |
| Animal Control Fund            | 3,345,870       | 3,770,277     | 4,292,080     | 3,864,186     | -10%   |
| Willamette River Bridge Fund   | 11,169,177      | 24,876,545    | 45,408,378    | 50,887,564    | 12%    |
| Library Fund                   | 86,831,671      | 81,868,993    | 95,972,034    | 100,341,769   | 5%     |
| Special Excise Taxes Fund      | 36,117,195      | 15,895,628    | 30,187,210    | 35,315,375    | 17%    |
| Land Corner Preservation Fund  | 4,223,747       | 4,906,002     | 4,787,919     | 5,300,439     | 11%    |
| Inmate Welfare Fund            | 1,366,864<br>F- | 1,253,074     | 1,183,702     | 1,447,151     | 22%    |
|                                | Г-              | J             |               |               |        |