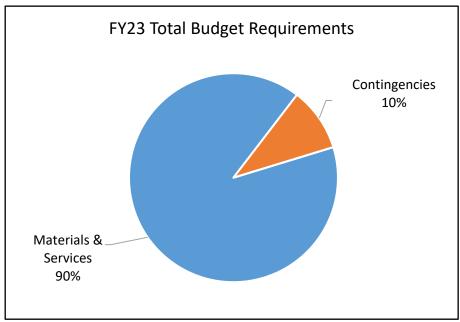

|                   |                                          |                                               |                                               |                        |

| <b>BALANCE SHEET AS OF JUNE 30 EACH YEAR</b> | 2       |         |
|----------------------------------------------|---------|---------|
|                                              | 2019-20 | 2020-21 |
| Assets:                                      |         |         |
| TOTAL ASSETS                                 | 0       | 0       |
|                                              |         |         |
| Liabilities and Equity:                      |         |         |
| TOTAL LIABILITIES AND EQUITY                 | 0       | 0       |

This district has only one fund ~ the General Fund.





#### Established on June 6, 2018

### CITY OF FAIRVIEW URBAN RENEWAL AGENCY

1300 NE Village Street Fairview, Oregon 97024

www.fairvieworegon.gov/487/urban-renewal 503-665-7929

### **Background:**

The Fairview City Council created the agency on June 6, 2018. The Council adopted the Urban Renewal Area Plan on November 7, 2018. The Council will serve as the Agency's governing body and city staff will provide administrative services for the Agency.

The district consists of four geographical areas dispersed through the city. It has approximately 458 total acres: 403 acres of land in tax lots and 55 acres of public rights-of-way. The city anticipates that the plan will take 25 years of tax increment collections to implement. The maximum amount of indebtedness that may be issued for the pl