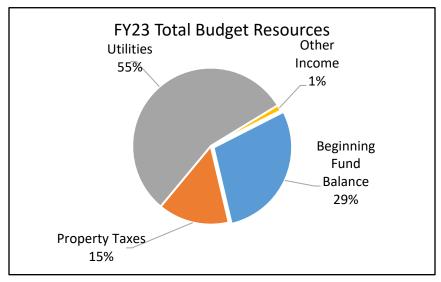

ventory                             | 17,394    | 0         |  |  |  |
| Fixed Assets                          | 4,460,784 | 5,079,819 |  |  |  |
| Other                                 | 9,192     | 17,394    |  |  |  |
| Deferred Outflows                     | 234,762   | 221,022   |  |  |  |
| TOTAL ASSETS                          | 5,662,451 | 5,658,431 |  |  |  |
| Liabilities and Equity:               |           |           |  |  |  |
| Liabilities                           | 1,288,325 | 1,197,798 |  |  |  |
| Equity                                | 4,312,183 | 4,339,390 |  |  |  |
| Deferred Inflows                      | 61,943    | 121,243   |  |  |  |
| TOTAL LIABILITIES AND EQUITY          | 5,662,451 | 5,658,431 |  |  |  |

This district has only one fund ~ the General Fund.





#### **LUSTED WATER DISTRICT**

PO Box 2026 Gresham, Oregon 97030 www.lustedwater.com 503-663-3059

#### **Background:**

Five board members elected to four-year terms are compensated \$50 per month for their service. The district serves 1,500 customers in a 30 square mile area east of Gresham. Water is purchased from the City of Portland.

Permanent Property Tax Rate: \$0.2423

**Outstanding Debt as of 6-30-22:** \$990,785

#### Highlights of the 2022-23 Budget:

- The total FY 2022-23 budget is \$5.3 million, a 7% decrease from FY 22. The decrease is primarily due the cancelation of the Barlow High Fire Flow Improvement project.
- The district is investing in projects to support a new groundwater well and over half of the budget is money to fund work related to this aim. It is not an