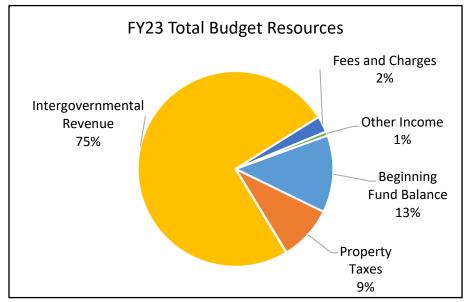

### **Highlights of the 2022-23 Budget:**

- The county's FY 2022-23 budget is \$3.3 billion, \$334 million (11%) higher than the current year revised budget.
- As a result of new and increased funding sources the County Chair did not ask for budget reductions from county departments during the budget creation process.
- The FY 23 Joint Office of Homeless Services budget is \$262 million, a \$69 million increase from the prior year adopted budget.
- The county is budgeting for 5,732 FTE positions next year, an increase from prior years. The new positions are concentrated in the health and human services area and are funded by increased state allocations and General Fund revenues.