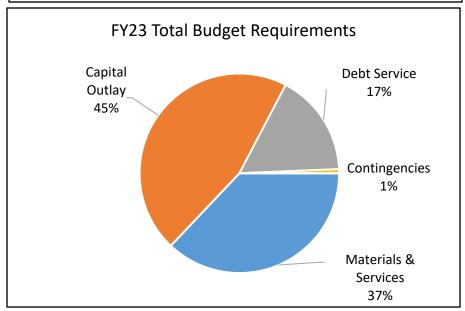

### **Highlights of the 2022-23 Budget:**

- The county's FY 2022-23 budget is \$3.3 billion, \$334 million (11%) higher than the current year revised budget.
- As a result of new and increased funding sources the County Chair did not ask for budget reductions from county departments during the budget creation process.
- The FY 23 Joint Office of Homeless Services budget is \$262 million, a \$69 million increase from the prior year adopted budget.
- The county is budgeting for 5,732 FTE positions next year, an increase from prior years. The new positions are concentrated in the health and human services area and are funded by increased state allocations and General Fund revenues.

### **Annual Report**

|                                | 2019-20         | 2020-21       | 2021-22       | 2022-23       | Budget |
|--------------------------------|-----------------|---------------|---------------|---------------|--------|
|                                | Actual          | Actual        | Revised       | Adopted       | Change |
| SUMMARY OF ALL FUNDS           |                 |               |               |               |        |
| Property Tax Breakdown:        |                 |               | •             |               |        |
| Permanent Rate                 | 310,192,488     | 323,890,275   | 330,151,632   | 347,503,529   | 5%     |
| Local Option Levy              | 3,319,359       | 3,403,134     | 3,350,683     | 3,599,578     | 7%     |
| GO Debt Taxes                  | 0               | 0             | 49,935,797    | 51,974,193    | 4%     |
| Prior Years Taxes              | 5,478,824       | 6,463,437     | 6,138,193     | 7,206,835     | 17%    |
| Payments in Lieu of            | 367,305         | 342,245       | 60,000        | 156,329       | 161%   |
| <b>Total Property Taxes</b>    | 319,357,976     | 334,099,091   | 389,636,305   | 410,440,464   | 5%     |
| Resources:                     |                 |               |               |               |        |
| Beginning Fund Balance         | 409,588,978     | 360,541,491   | 794,658,282   | 956,915,597   | 20%    |
| Property Taxes                 | 319,357,976     | 334,099,091   | 389,636,305   | 410,440,464   | 5%     |
| Other Taxes                    | 170,593,348     | 175,467,283   | 271,491,530   | 323,990,475   | 19%    |
| Intergovernmental Revenue      | 518,350,538     | 620,316,366   | 844,640,261   | 853,962,918   | 1%     |
| Fees and Charges               | 532,900,453     | 557,505,316   | 629,128,428   | 667,008,918   | 6%     |
| Other Income                   | 33,609,861      | 70,122,895    | 40,284,396    | 42,231,816    | 5%     |
| Debt Proceeds                  | 16,347,415      | 479,688,132   | 539,985       | 28,453,741    | 5169%  |
| Transfers In                   | 20,127,589      | 19,882,839    | 20,256,270    | 41,407,483    | 104%   |
| TOTAL RESOURCES                | 2,020,876,158   | 2,617,623,413 | 2,990,635,457 | 3,324,411,412 | 11%    |
| Requirements by Object:        |                 |               |               |               |        |
| Personnel Services             | 675,733,889     | 709,153,170   | 795,262,534   | 881,055,665   | 11%    |
| Materials & Services           | 895,856,785     | 859,998,743   | 1,702,531,615 | 1,757,965,180 | 3%     |
| Capital Outlay                 | 5,640,829       | 10,902,875    | 27,113,556    | 71,433,599    | 163%   |
| Debt Service                   | 59,842,802      | 144,377,693   | 116,818,635   | 118,214,525   | 1%     |
| Fund Transfers                 | 20,127,589      | 19,882,839    | 20,256,270    | 41,407,483    | 104%   |
| Contingencies                  | 0               | 0             | 38,602,599    | 88,542,364    | 129%   |
| Ending Fund Balance            | 363,674,264     | 873,308,093   | 290,050,248   | 365,792,596   | 26%    |
| TOTAL REQUIREMENTS             | 2,020,876,158   | 2,617,623,413 | 2,990,635,457 | 3,324,411,412 | 11%    |
| SUMMARY OF BUDGET - BY FUND    |                 |               |               |               |        |
| General Fund                   | 713,453,390     | 760,290,330   | 691,917,269   | 800,344,569   | 16%    |
| Road Fund                      | 58,527,906      | 60,595,239    | 70,336,550    | 77,566,707    | 10%    |
| Bicycle Path Construction Fund | 468,222         | 580,132       | 681,476       | 113,923       | -83%   |
| Recreation Fund                | 35,112          | 28,544        | 50,000        | 40,000        | -20%   |
| Federal/State Program Fund     | 357,213,878     | 376,868,434   | 377,927,820   | 379,743,881   | 0%     |
| County School Fund             | 49,360          | 53,264        | 80,300        | 80,125        | 0%     |
| Animal Control Fund            | 3,345,870       | 3,770,277     | 4,292,080     | 3,864,186     | -10%   |
| Willamette River Bridge Fund   | 11,169,177      | 24,876,545    | 45,408,378    | 50,887,564    | 12%    |
| Library Fund                   | 86,831,671      | 81,868,993    | 95,972,034    | 100,341,769   | 5%     |
| Special Excise Taxes Fund      | 36,117,195      | 15,895,628    | 30,187,210    | 35,315,375    | 17%    |
| Land Corner Preservation Fund  | 4,223,747       | 4,906,002     | 4,787,919     | 5,300,439     | 11%    |
| Inmate Welfare Fund            | 1,366,864<br>F- | 1,253,074     | 1,183,702     | 1,447,151     | 22%    |
|                                | Г-              | J             |               |               |        |