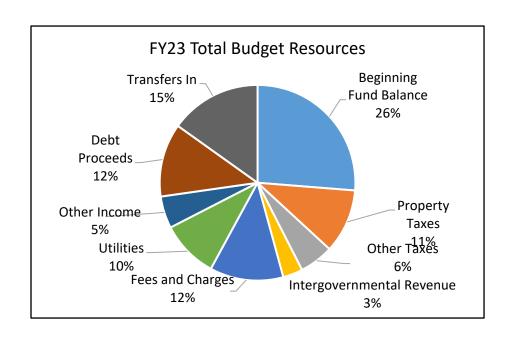

### **Annual Report**

|                                | 2019-20         | 2020-21       | 2021-22       | 2022-23       | Budget |
|--------------------------------|-----------------|---------------|---------------|---------------|--------|
|                                | Actual          | Actual        | Revised       | Adopted       | Change |
| SUMMARY OF ALL FUNDS           |                 |               |               |               |        |
| Property Tax Breakdown:        |                 |               | •             |               |        |
| Permanent Rate                 | 310,192,488     | 323,890,275   | 330,151,632   | 347,503,529   | 5%     |
| Local Option Levy              | 3,319,359       | 3,403,134     | 3,350,683     | 3,599,578     | 7%     |
| GO Debt Taxes                  | 0               | 0             | 49,935,797    | 51,974,193    | 4%     |
| Prior Years Taxes              | 5,478,824       | 6,463,437     | 6,138,193     | 7,206,835     | 17%    |
| Payments in Lieu of            | 367,305         | 342,245       | 60,000        | 156,329       | 161%   |
| <b>Total Property Taxes</b>    | 319,357,976     | 334,099,091   | 389,636,305   | 410,440,464   | 5%     |
| Resources:                     |                 |               |               |               |        |
| Beginning Fund Balance         | 409,588,978     | 360,541,491   | 794,658,282   | 956,915,597   | 20%    |
| Property Taxes                 | 319,357,976     | 334,099,091   | 389,636,305   | 410,440,464   | 5%     |
| Other Taxes                    | 170,593,348     | 175,467,283   | 271,491,530   | 323,990,475   | 19%    |
| Intergovernmental Revenue      | 518,350,538     | 620,316,366   | 844,640,261   | 853,962,918   | 1%     |
| Fees and Charges               | 532,900,453     | 557,505,316   | 629,128,428   | 667,008,918   | 6%     |
| Other Income                   | 33,609,861      | 70,122,895    | 40,284,396    | 42,231,816    | 5%     |
| Debt Proceeds                  | 16,347,415      | 479,688,132   | 539,985       | 28,453,741    | 5169%  |
| Transfers In                   | 20,127,589      | 19,882,839    | 20,256,270    | 41,407,483    | 104%   |
| TOTAL RESOURCES                | 2,020,876,158   | 2,617,623,413 | 2,990,635,457 | 3,324,411,412 | 11%    |
| Requirements by Object:        |                 |               |               |               |        |
| Personnel Services             | 675,733,889     | 709,153,170   | 795,262,534   | 881,055,665   | 11%    |
| Materials & Services           | 895,856,785     | 859,998,743   | 1,702,531,615 | 1,757,965,180 | 3%     |
| Capital Outlay                 | 5,640,829       | 10,902,875    | 27,113,556    | 71,433,599    | 163%   |
| Debt Service                   | 59,842,802      | 144,377,693   | 116,818,635   | 118,214,525   | 1%     |
| Fund Transfers                 | 20,127,589      | 19,882,839    | 20,256,270    | 41,407,483    | 104%   |
| Contingencies                  | 0               | 0             | 38,602,599    | 88,542,364    | 129%   |
| Ending Fund Balance            | 363,674,264     | 873,308,093   | 290,050,248   | 365,792,596   | 26%    |
| TOTAL REQUIREMENTS             | 2,020,876,158   | 2,617,623,413 | 2,990,635,457 | 3,324,411,412 | 11%    |
| SUMMARY OF BUDGET - BY FUND    |                 |               |               |               |        |
| General Fund                   | 713,453,390     | 760,290,330   | 691,917,269   | 800,344,569   | 16%    |
| Road Fund                      | 58,527,906      | 60,595,239    | 70,336,550    | 77,566,707    | 10%    |
| Bicycle Path Construction Fund | 468,222         | 580,132       | 681,476       | 113,923       | -83%   |
| Recreation Fund                | 35,112          | 28,544        | 50,000        | 40,000        | -20%   |
| Federal/State Program Fund     | 357,213,878     | 376,868,434   | 377,927,820   | 379,743,881   | 0%     |
| County School Fund             | 49,360          | 53,264        | 80,300        | 80,125        | 0%     |
| Animal Control Fund            | 3,345,870       | 3,770,277     | 4,292,080     | 3,864,186     | -10%   |
| Willamette River Bridge Fund   | 11,169,177      | 24,876,545    | 45,408,378    | 50,887,564    | 12%    |
| Library Fund                   | 86,831,671      | 81,868,993    | 95,972,034    | 100,341,769   | 5%     |
| Special Excise Taxes Fund      | 36,117,195      | 15,895,628    | 30,187,210    | 35,315,375    | 17%    |
| Land Corner Preservation Fund  | 4,223,747       | 4,906,002     | 4,787,919     | 5,300,439     | 11%    |
| Inmate Welfare Fund            | 1,366,864<br>F- | 1,253,074     | 1,183,702     | 1,447,151     | 22%    |
|                                | Г-              | J             |               |               |        |