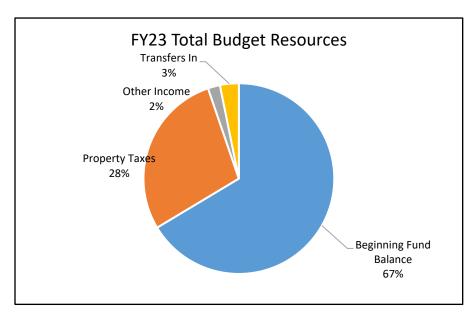

### **Annual Report**

|                                | 2019-20         | 2020-21       | 2021-22       | 2022-23       | Budget |
|--------------------------------|-----------------|---------------|---------------|---------------|--------|
|                                | Actual          | Actual        | Revised       | Adopted       | Change |
| SUMMARY OF ALL FUNDS           |                 |               |               |               |        |
| Property Tax Breakdown:        |                 |               | •             |               |        |
| Permanent Rate                 | 310,192,488     | 323,890,275   | 330,151,632   | 347,503,529   | 5%     |
| Local Option Levy              | 3,319,359       | 3,403,134     | 3,350,683     | 3,599,578     | 7%     |
| GO Debt Taxes                  | 0               | 0             | 49,935,797    | 51,974,193    | 4%     |
| Prior Years Taxes              | 5,478,824       | 6,463,437     | 6,138,193     | 7,206,835     | 17%    |
| Payments in Lieu of            | 367,305         | 342,245       | 60,000        | 156,329       | 161%   |
| <b>Total Property Taxes</b>    | 319,357,976     | 334,099,091   | 389,636,305   | 410,440,464   | 5%     |
| Resources:                     |                 |               |               |               |        |
| Beginning Fund Balance         | 409,588,978     | 360,541,491   | 794,658,282   | 956,915,597   | 20%    |
| Property Taxes                 | 319,357,976     | 334,099,091   | 389,636,305   | 410,440,464   | 5%     |
| Other Taxes                    | 170,593,348     | 175,467,283   | 271,491,530   | 323,990,475   | 19%    |
| Intergovernmental Revenue      | 518,350,538     | 620,316,366   | 844,640,261   | 853,962,918   | 1%     |
| Fees and Charges               | 532,900,453     | 557,505,316   | 629,128,428   | 667,008,918   | 6%     |
| Other Income                   | 33,609,861      | 70,122,895    | 40,284,396    | 42,231,816    | 5%     |
| Debt Proceeds                  | 16,347,415      | 479,688,132   | 539,985       | 28,453,741    | 5169%  |
| Transfers In                   | 20,127,589      | 19,882,839    | 20,256,270    | 41,407,483    | 104%   |
| TOTAL RESOURCES                | 2,020,876,158   | 2,617,623,413 | 2,990,635,457 | 3,324,411,412 | 11%    |
| Requirements by Object:        |                 |               |               |               |        |
| Personnel Services             | 675,733,889     | 709,153,170   | 795,262,534   | 881,055,665   | 11%    |
| Materials & Services           | 895,856,785     | 859,998,743   | 1,702,531,615 | 1,757,965,180 | 3%     |
| Capital Outlay                 | 5,640,829       | 10,902,875    | 27,113,556    | 71,433,599    | 163%   |
| Debt Service                   | 59,842,802      | 144,377,693   | 116,818,635   | 118,214,525   | 1%     |
| Fund Transfers                 | 20,127,589      | 19,882,839    | 20,256,270    | 41,407,483    | 104%   |
| Contingencies                  | 0               | 0             | 38,602,599    | 88,542,364    | 129%   |
| Ending Fund Balance            | 363,674,264     | 873,308,093   | 290,050,248   | 365,792,596   | 26%    |
| TOTAL REQUIREMENTS             | 2,020,876,158   | 2,617,623,413 | 2,990,635,457 | 3,324,411,412 | 11%    |
| SUMMARY OF BUDGET - BY FUND    |                 |               |               |               |        |
| General Fund                   | 713,453,390     | 760,290,330   | 691,917,269   | 800,344,569   | 16%    |
| Road Fund                      | 58,527,906      | 60,595,239    | 70,336,550    | 77,566,707    | 10%    |
| Bicycle Path Construction Fund | 468,222         | 580,132       | 681,476       | 113,923       | -83%   |
| Recreation Fund                | 35,112          | 28,544        | 50,000        | 40,000        | -20%   |
| Federal/State Program Fund     | 357,213,878     | 376,868,434   | 377,927,820   | 379,743,881   | 0%     |
| County School Fund             | 49,360          | 53,264        | 80,300        | 80,125        | 0%     |
| Animal Control Fund            | 3,345,870       | 3,770,277     | 4,292,080     | 3,864,186     | -10%   |
| Willamette River Bridge Fund   | 11,169,177      | 24,876,545    | 45,408,378    | 50,887,564    | 12%    |
| Library Fund                   | 86,831,671      | 81,868,993    | 95,972,034    | 100,341,769   | 5%     |
| Special Excise Taxes Fund      | 36,117,195      | 15,895,628    | 30,187,210    | 35,315,375    | 17%    |
| Land Corner Preservation Fund  | 4,223,747       | 4,906,002     | 4,787,919     | 5,300,439     | 11%    |
| Inmate Welfare Fund            | 1,366,864<br>F- | 1,253,074     | 1,183,702     | 1,447,151     | 22%    |
|                                | Г-              | J             |               |               |        |